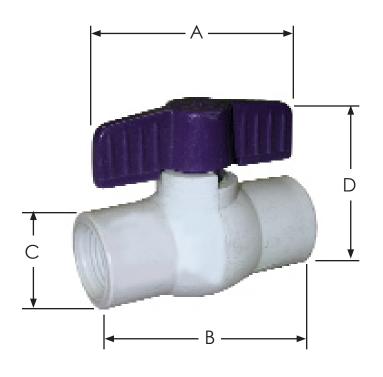

This product and others like it can be found in the Jones Stephens catalog.
Call today to order your catalog or download it from our website:

www.plumbest.com

| PART NO.  | SIZE | A      | В       | C D           |    |
|-----------|------|--------|---------|---------------|----|
| □ B91-400 | 4"   | 9-5/8" | 11-3/4" | 5-3/16" 8-3/4 | ." |