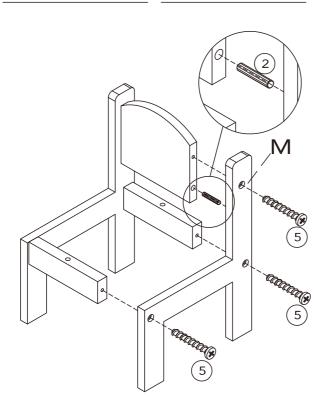

slittleworld.com

## **PRODUCT PART**

1 SET

| Α              | В   | С   | D   | Е   | F    |
|----------------|-----|-----|-----|-----|------|
|                |     |     |     |     |      |
| 1PC            | 1PC | 1PC | 1PC | 1PC | 1PC  |
| G              | Н   |     | J   | K   | L    |
|                |     |     |     | 0   | 0    |
| 2PCS           | 1PC | 1PC | 1PC | 1PC | 2PCS |
| M              | Ν   | 0   | Р   | Q   |      |
|                |     |     |     |     |      |
| 1PC            | 1PC | 1PC | 1PC | 1PC |      |
| Mini Furniture |     |     |     |     |      |
|                |     |     |     |     |      |





STEP 2







STEP 3



STEP 4







www.oliviaslittleworld.com





## STEP 10







3PCS





## STEP 11





1PC



3PCS

## STEP 12





2PCS





www.oliviaslittleworld.com

# STEP 13



STEP 14 STEP 15





www.oliviaslittleworld.com