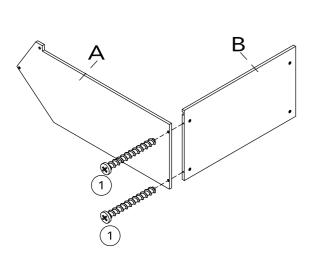

## **PRODUCT PART**

1 SET

| Α              | В   | С   | D   | Е   | F    |
|----------------|-----|-----|-----|-----|------|
|                |     |     |     |     |      |
| 1PC            | 1PC | 1PC | 1PC | 1PC | 1PC  |
| G              | Н   |     | J   | K   | L    |
|                |     |     |     | 0   | 0    |
| 2PCS           | 1PC | 1PC | 1PC | 1PC | 2PCS |
| M              | Ν   | 0   | Р   | Q   |      |
|                |     |     |     |     |      |
| 1PC            | 1PC | 1PC | 1PC | 1PC |      |
| Mini Furniture |     |     |     |     |      |
|                |     |     |     |     |      |