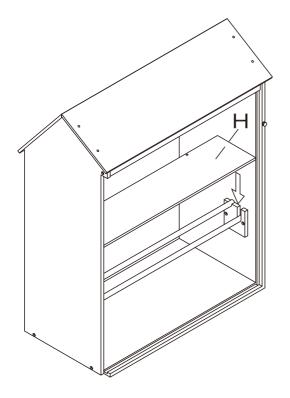

## **PRODUCT PART**

1 SET

| Α              | В   | С   | D   | Е   | F    |
|----------------|-----|-----|-----|-----|------|
|                |     |     |     |     |      |
| 1PC            | 1PC | 1PC | 1PC | 1PC | 1PC  |
| G              | Н   |     | J   | K   | L    |
|                |     |     |     | 0   | 0    |
| 2PCS           | 1PC | 1PC | 1PC | 1PC | 2PCS |
| M              | Ν   | 0   | Р   | Q   |      |
|                |     |     |     |     |      |
| 1PC            | 1PC | 1PC | 1PC | 1PC |      |
| Mini Furniture |     |     |     |     |      |
|                |     |     |     |     |      |