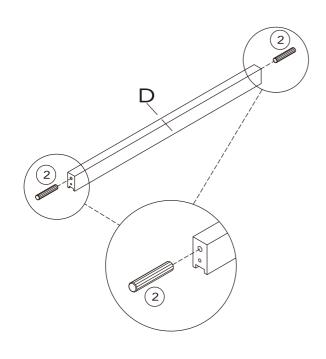

|

|     | 4*22mm       | 2066 |  |
|-----|--------------|------|--|
| (4) | raaaaaaaa(+) | 2PCS |  |



www.oliviaslittleworld.com

## **PRODUCT PART**

1 SET

| Α              | В   | С   | D   | Е   | F    |
|----------------|-----|-----|-----|-----|------|
|                |     |     |     |     |      |
| 1PC            | 1PC | 1PC | 1PC | 1PC | 1PC  |
| G              | Н   |     | J   | K   | L    |
|                |     |     |     | 0   | 0    |
| 2PCS           | 1PC | 1PC | 1PC | 1PC | 2PCS |
| M              | Ν   | 0   | Р   | Q   |      |
|                |     |     |     |     |      |
| 1PC            | 1PC | 1PC | 1PC | 1PC |      |
| Mini Furniture |     |     |     |     |      |
|                |     |     |     |     |      |





STEP 2







STEP 3



STEP 4







www.oliviaslittleworld.com





## STEP 10







3PCS





## STEP 11





1PC



3PCS

## STEP 12





2PCS





www.oliviaslittleworld.com

# STEP 13



STEP 14 STEP 15





www.oliviaslittleworld.com