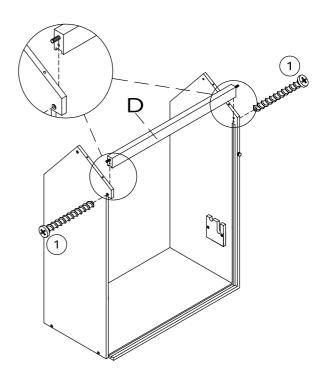

|     | 4*22mm       | 2066 |  |
|-----|--------------|------|--|
| (4) | raaaaaaaa(+) | 2PCS |  |



www.oliviaslittleworld.com

## **PRODUCT PART**

1 SET

| Α              | В   | С   | D   | Е   | F    |
|----------------|-----|-----|-----|-----|------|
|                |     |     |     |     |      |
| 1PC            | 1PC | 1PC | 1PC | 1PC | 1PC  |
| G              | Н   |     | J   | K   | L    |
|                |     |     |     | 0   | 0    |
| 2PCS           | 1PC | 1PC | 1PC | 1PC | 2PCS |
| M              | Ν   | 0   | Р   | Q   |      |
|                |     |     |     |     |      |
| 1PC            | 1PC | 1PC | 1PC | 1PC |      |
| Mini Furniture |     |     |     |     |      |
|                |     |     |     |     |      |





STEP 2







STEP 3



STEP 4







www.oliviaslittleworld.com





## STEP 10







3PCS





## STEP 11





1PC



3PCS

## STEP 12





2PCS





www.oliviaslittleworld.com

# STEP 13



STEP 14 STEP 15





www.oliviaslittleworld.com