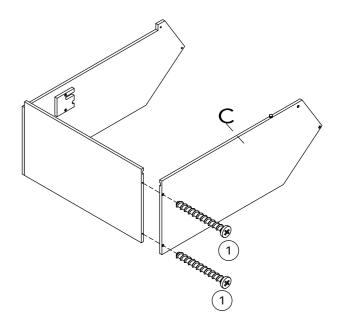

## **PRODUCT PART**

1 SET

| Α              | В   | С   | D   | Е   | F    |
|----------------|-----|-----|-----|-----|------|
|                |     |     |     |     |      |
| 1PC            | 1PC | 1PC | 1PC | 1PC | 1PC  |
| G              | Н   |     | J   | K   | L    |
|                |     |     |     | 0   | 0    |
| 2PCS           | 1PC | 1PC | 1PC | 1PC | 2PCS |
| M              | Ν   | 0   | Р   | Q   |      |
|                |     |     |     |     |      |
| 1PC            | 1PC | 1PC | 1PC | 1PC |      |
| Mini Furniture |     |     |     |     |      |
|                |     |     |     |     |      |