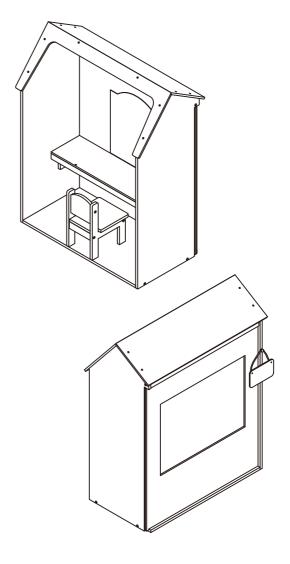

## **PRODUCT PART**

1 SET

| Α              | В   | С   | D   | Е   | F    |
|----------------|-----|-----|-----|-----|------|
|                |     |     |     |     |      |
| 1PC            | 1PC | 1PC | 1PC | 1PC | 1PC  |
| G              | Н   |     | J   | K   | L    |
|                |     |     |     | 0   | 0    |
| 2PCS           | 1PC | 1PC | 1PC | 1PC | 2PCS |
| M              | Ν   | 0   | Р   | Q   |      |
|                |     |     |     |     |      |
| 1PC            | 1PC | 1PC | 1PC | 1PC |      |
| Mini Furniture |     |     |     |     |      |
|                |     |     |     |     |      |