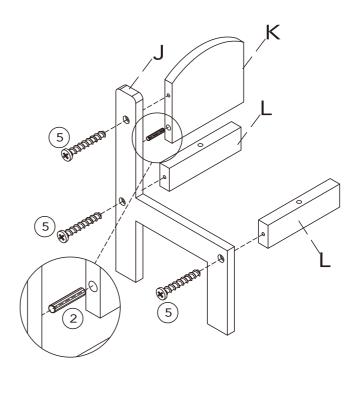

--|--|
| (4) | raaaaaaaa(+) | 2PCS |  |



www.oliviaslittleworld.com

## **PRODUCT PART**

1 SET

| Α              | В   | С   | D   | Е   | F    |
|----------------|-----|-----|-----|-----|------|
|                |     |     |     |     |      |
| 1PC            | 1PC | 1PC | 1PC | 1PC | 1PC  |
| G              | Н   |     | J   | K   | L    |
|                |     |     |     | 0   | 0    |
| 2PCS           | 1PC | 1PC | 1PC | 1PC | 2PCS |
| M              | Ν   | 0   | Р   | Q   |      |
|                |     |     |     |     |      |
| 1PC            | 1PC | 1PC | 1PC | 1PC |      |
| Mini Furniture |     |     |     |     |      |
|                |     |     |     |     |      |





STEP 2







STEP 3



STEP 4







www.oliviaslittleworld.com





## STEP 10







3PCS





## STEP 11





1PC



3PCS

## STEP 12





2PCS





www.oliviaslittleworld.com

# STEP 13



STEP 14 STEP 15





www.oliviaslittleworld.com