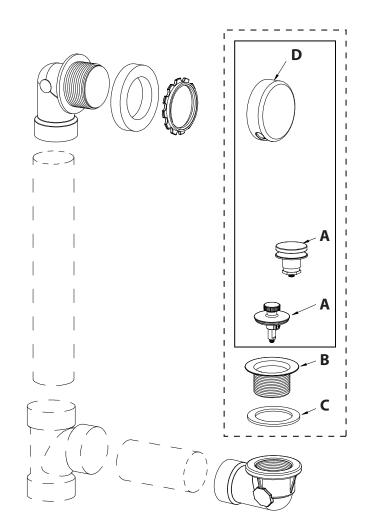

## Parts List

B. Spud

- A. Stopper Assembly
- C. Drain Gasket D. Faceplate

**Note:** Depending on the model, the package includes a faceplate and a drain or a faceplate and a stopper.

## **Installation Instructions**

- 1. To install the faceplate (D), snap it onto the existing retainer nut, making sure that the slot is facing downward.
- 2. To install the stopper assembly (A), insert it into the existing drain.
- 3. To install the drain (B-C), place the drain gasket (C) underneath the tub and screw the drain spud (B) into the existing drain elbow, through the drain gasket (C). You can use a pliers to help install the spud.