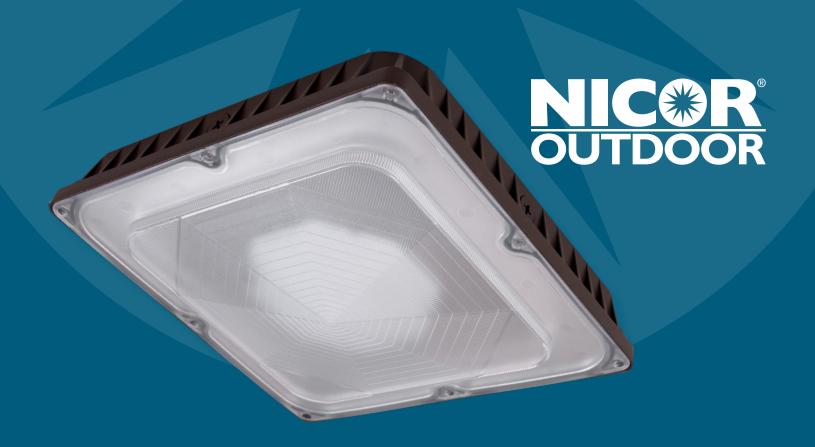

## LED CANOPY VELA - OUC3

The Vela LED Canopy offers high performance in an economical and practical design. The Vela achieves even light distribution using a prismatic, frosted lens that is UV- and fire resistant while its die-cast aluminum housing has convenient knockouts for easy J-Box, surface mount, or pendant installations. The Vela is an efficient outdoor canopy lighting solution for exterior ceilings or for parking garages, car ports, covered walkways, or other commercial spaces.