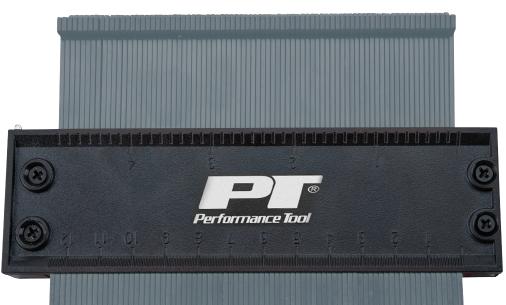

## 5 IN. LOCKING CONTOUR GAUGE

- Ideal for woodworking, flooring, auto bodywork, wheel arches, metalworking, plumbing work, and more where replicating ax exact shape is critical.
- Upgraded design features heavy-duty metal lock to hold pins in position after you copy a pattern.
- Adjustable tension allows tightening or loosening of how freely the pins move.
- Working length of 5 (127mm) inches, with 1-1/4 (37mm) inches of contour depth.
- High quality, impact resistant ABS construction.
- Dimensions: 6 x 4 x 3/4 inches (150 x 100 x 75mm).