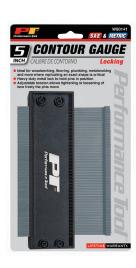

## 5 IN. LOCKING CONTOUR GAUGE

- Ideal for woodworking, flooring, auto bodywork, wheel arches, metalworking, plumbing work, and more where replicating ax exact shape is critical.
- Upgraded design features heavy-duty metal lock to hold pins in position after you copy a pattern.
- Adjustable tension allows tightening or loosening of how freely the pins move.
- Working length of 5 (127mm) inches, with 1-1/4 (37mm) inches of contour depth.
- High quality, impact resistant ABS construction.
- Dimensions: 6 x 4 x 3/4 inches (150 x 100 x 75mm).