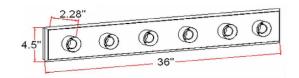

DIMMABLE: Yes

MATERIAL CONSTRUCTION: Steel

**ASSEMBLED DIMENSIONS:** 4.5" H × 36" L × 2.28" D

WEIGHT: 4.75 lbs.

**BACKPLATE DIMENSIONS:** N/A CANOPY/PLATE DIMENSIONS: N/A **GLASS/SHADE DIMENSIONS:** N/A **GLASS/SHADE MATERIAL:** N/A GLASS/SHADE TYPE: N/A **GLASS/SHADE COLOR:** N/A