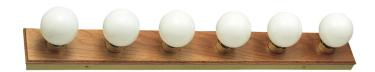

## 6-Light Vanity Light Honey Oak

## **SPECIFICATIONS**

MOUNTING: Wall Mount

SLOPED CEILING ADAPTABLE:

LAMPTYPE I: Maximum 60W

Medium Base Bulb

**BULB INCLUDED:** No

WATTS PER BULB: 60W

TOTAL WATTAGE: 360W