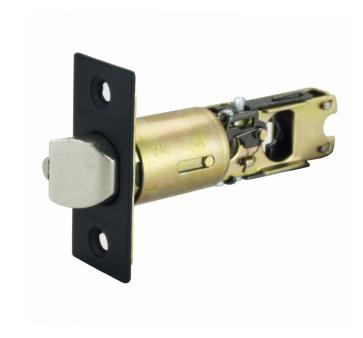

## Adjustable 2-Way Square Corner Replacement Entry Latch Matte Black

## **SPECIFICATIONS**

Zinc MATERIAL CONSTRUCTION:

LOCK FUNCTION: Latch

N/A

**DEADBOLT FUNCTION: EXTERIOR MAX PROJECTION:** N/A INTERIOR MAX PROJECTION: N/A

ASSEMBLED WEIGHT: 0.24 lbs 2.25" H

ASSEMBLED HEIGHT: 3.25" L ASSEMBLED LENGTH:

1.05''W **ASSEMBLED WIDTH: CROSS BORE:** 2.13" **EDGE BORE:** 

HANDING: Reversible **REMOVABLE CORE:** Nο

LATCH FACEPLATE: Round Corner Adj. 2-3/8" 2-3/4" LATCH BACKSET: LATCH TYPE: 2 Way (fixed faceplate)

0.5 LATCHBOLT THROW DISTANCE:

Half Moon SPINDLE TYPE:

MOUNTING HARDWARE INCLUDED: Yes

TOOLS NEEDED FOR INSTALLATION: Screwdriver

WARRANTY: 5-Year limited warranty Grade 3

ANSI CERTIFICATION: **BHMA GRADE:** 3 No FIRE RATED: ADA COMPLIANT: No