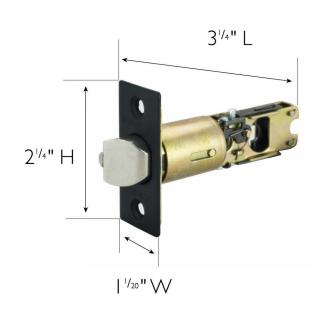

## **SPECIFICATIONS**

Zinc MATERIAL CONSTRUCTION:

LOCK FUNCTION: Latch

N/A

**DEADBOLT FUNCTION: EXTERIOR MAX PROJECTION:** N/A INTERIOR MAX PROJECTION: N/A

ASSEMBLED WEIGHT: 0.24 lbs 2.25" H

ASSEMBLED HEIGHT: 3.25" L ASSEMBLED LENGTH:

1.05''W **ASSEMBLED WIDTH: CROSS BORE:** 2.13" **EDGE BORE:** 

HANDING: Reversible **REMOVABLE CORE:** Nο

LATCH FACEPLATE: Round Corner Adj. 2-3/8" 2-3/4" LATCH BACKSET: LATCH TYPE: 2 Way (fixed faceplate)