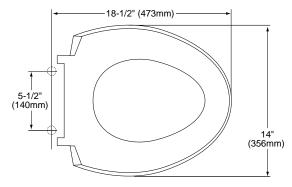

### **MODELS**

- SS114 Elongated SOFTCLOSE seat
- SS113 Round SOFTCLOSE seat

#### SS113 - Round SOFTCLOSE Seat

SS114 - Elongated SOFTCLOSE Seat

These dimensions and specifications are subject to change without notice