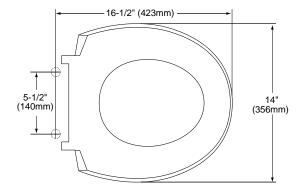

### **MODELS**

- SS114 Elongated SOFTCLOSE seat
- SS113 Round SOFTCLOSE seat

#### SS113 - Round SOFTCLOSE Seat

SS114 - Elongated SOFTCLOSE Seat

These dimensions and specifications are subject to change without notice