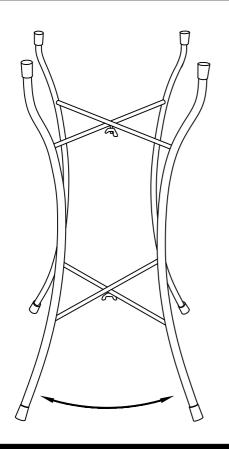

ou!

## **企 TEAMSON** HOME



#### **3D Interactive Instruction**

### www.teamsonhome.com

#### Serving you well gives us great joy!

**USA** .... +1(800)935-3959

Mon - Fri 10:00am ~ 2:00pm EST ⊠ support@teamson.com

**EU** ····· +44(0)1952-916-050

Mon - Thu 9:00am ~ 5:00pm GMT Friday 9:00am ~ 4:00pm GMT

ASIA··· 深圳办公室:

+86(0755)8885-3558.分机号331

Mon - Sat 9:00am ~ 5:00pm GMT+8

⋈ sales\_ec@teamson.com

台北辦公室:

+886(2)2556-6268

#### **Exploded Drawing**





#### Product Parts





#### ⚠ Care Instructions

Dust surface with a dry soft cloth.

Do not use window cleaners or cleaning abrasives as they will scratch the surface and could damage the protective coating





Small parts and sharp edges may be present prior to assembly. Freezing water will break the glass. 04

Step 1 Step 2





Step 3