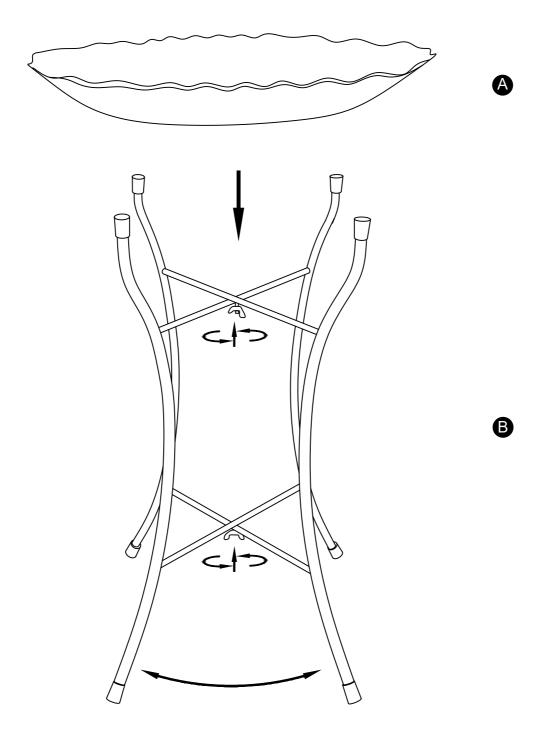

Fusion Glass Birdbath w/Stand

3014051/3206780/3204500/3206780 3208930/3206520/3204503A











<sup>\*\*</sup> Got questions? Please have your product code (on the first page of this instruction, e.g. 3014051) and the order number ready, give us a call or email us through our customer care support! We are always ready to assist you!

## **企 TEAMSON** HOME



#### **3D Interactive Instruction**

### www.teamsonhome.com

#### Serving you well gives us great joy!

**USA** .... +1(800)935-3959

Mon - Fri 10:00am ~ 2:00pm EST ⊠ support@teamson.com

**EU** ····· +44(0)1952-916-050

Mon - Thu 9:00am ~ 5:00pm GMT Friday 9:00am ~ 4:00pm GMT

ASIA··· 深圳办公室:

+86(0755)8885-3558.分机号331

Mon - Sat 9:00am ~ 5:00pm GMT+8

⋈ sales\_ec@teamson.com

台北辦公室:

+886(2)2556-6268

#### **Exploded Drawing**





#### Product Parts





#### ⚠ Care Instructions

Dust surface with a dry soft cloth.

Do not use window cleaners or cleaning abrasives as they will scratch the surface and could damage the protective coating





Small parts and sharp edges may be present prior to assembly. Freezing water will break the glass. 04

Step 1 Step 2





Step 3