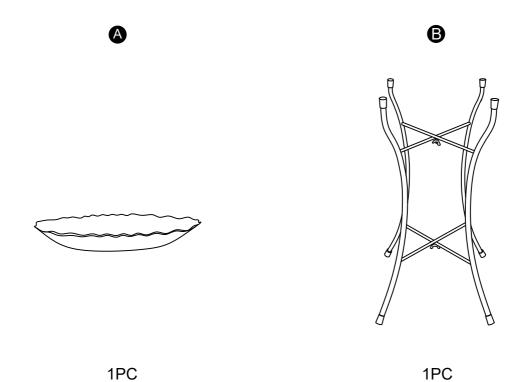

/Stand

3014051/3206780/3204500/3206780 3208930/3206520/3204503A











<sup>\*\*</sup> Got questions? Please have your product code (on the first page of this instruction, e.g. 3014051) and the order number ready, give us a call or email us through our customer care support! We are always ready to assist you!

## **企 TEAMSON** HOME



#### **3D Interactive Instruction**

### www.teamsonhome.com

#### Serving you well gives us great joy!

**USA** .... +1(800)935-3959

Mon - Fri 10:00am ~ 2:00pm EST ⊠ support@teamson.com

**EU** ····· +44(0)1952-916-050

Mon - Thu 9:00am ~ 5:00pm GMT Friday 9:00am ~ 4:00pm GMT

ASIA··· 深圳办公室:

+86(0755)8885-3558.分机号331

Mon - Sat 9:00am ~ 5:00pm GMT+8

⋈ sales\_ec@teamson.com

台北辦公室:

+886(2)2556-6268

#### **Exploded Drawing**





#### Product Parts





#### ⚠ Care Instructions

Dust surface with a dry soft cloth.

Do not use window cleaners or cleaning abrasives as they will scratch the surface and could damage the protective coating





Small parts and sharp edges may be present prior to assembly. Freezing water will break the glass. 04

Step 1 Step 2





Step 3