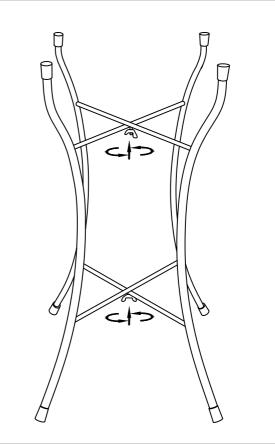

!

## **企 TEAMSON** HOME



#### **3D Interactive Instruction**

### www.teamsonhome.com

#### Serving you well gives us great joy!

**USA** .... +1(800)935-3959

Mon - Fri 10:00am ~ 2:00pm EST ⊠ support@teamson.com

**EU** ····· +44(0)1952-916-050

Mon - Thu 9:00am ~ 5:00pm GMT Friday 9:00am ~ 4:00pm GMT

ASIA··· 深圳办公室:

+86(0755)8885-3558.分机号331

Mon - Sat 9:00am ~ 5:00pm GMT+8

⋈ sales\_ec@teamson.com

台北辦公室:

+886(2)2556-6268

#### **Exploded Drawing**





#### Product Parts





#### ⚠ Care Instructions

Dust surface with a dry soft cloth.

Do not use window cleaners or cleaning abrasives as they will scratch the surface and could damage the protective coating





Small parts and sharp edges may be present prior to assembly. Freezing water will break the glass. 04

Step 1 Step 2





Step 3