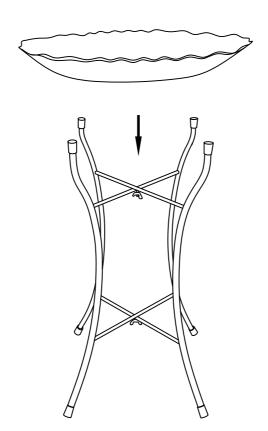

TEAMSON** HOME



#### **3D Interactive Instruction**

### www.teamsonhome.com

#### Serving you well gives us great joy!

**USA** .... +1(800)935-3959

Mon - Fri 10:00am ~ 2:00pm EST ⊠ support@teamson.com

**EU** ····· +44(0)1952-916-050

Mon - Thu 9:00am ~ 5:00pm GMT Friday 9:00am ~ 4:00pm GMT

ASIA··· 深圳办公室:

+86(0755)8885-3558.分机号331

Mon - Sat 9:00am ~ 5:00pm GMT+8

⋈ sales\_ec@teamson.com

台北辦公室:

+886(2)2556-6268

#### **Exploded Drawing**





#### Product Parts





#### ⚠ Care Instructions

Dust surface with a dry soft cloth.

Do not use window cleaners or cleaning abrasives as they will scratch the surface and could damage the protective coating





Small parts and sharp edges may be present prior to assembly. Freezing water will break the glass. 04

Step 1 Step 2





Step 3