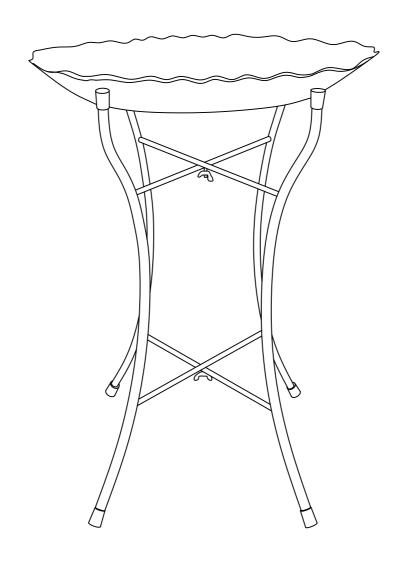

## **TEAMSON** HOME

# PEAKTOP Outdoor 18-Inch Fusion Glass Birdbath w/Stand

3014051/3206780/3204500/3206780 3208930/3206520/3204503A











<sup>\*\*</sup> Got questions? Please have your product code (on the first page of this instruction, e.g. 3014051) and the order number ready, give us a call or email us through our customer care support! We are always ready to assist you!

## **企 TEAMSON** HOME



#### **3D Interactive Instruction**

### www.teamsonhome.com

#### Serving you well gives us great joy!

**USA** .... +1(800)935-3959

Mon - Fri 10:00am ~ 2:00pm EST ⊠ support@teamson.com

**EU** ····· +44(0)1952-916-050

Mon - Thu 9:00am ~ 5:00pm GMT Friday 9:00am ~ 4:00pm GMT

ASIA··· 深圳办公室:

+86(0755)8885-3558.分机号331

Mon - Sat 9:00am ~ 5:00pm GMT+8

⋈ sales\_ec@teamson.com

台北辦公室:

+886(2)2556-6268

#### **Exploded Drawing**





#### Product Parts





#### ⚠ Care Instructions

Dust surface with a dry soft cloth.

D