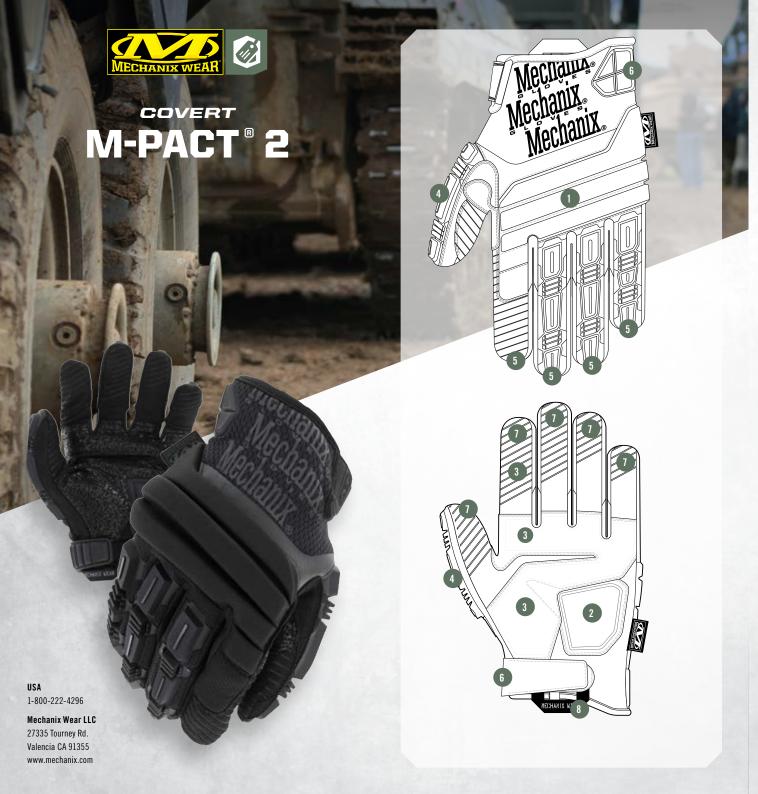

## **IMPACT-RESISTANT HAND PROTECTION**

From racing to industrial safety, the M-Pact® 2 knows no bounds when it comes to protecting your hands from impact, abrasion, and hand fatigue. The M-Pact® 2 delivers updated protection to the fingers and knuckles and improved palm features that allow you to work smarter not harder. The M-Pact® 2 incorporates ARIAPRENE® COR foam, EVA foam padding and Thermoplastic Rubber (TPR) across the fingers and knuckles for enhanced protection against blunt force impact. A re-designed dual layer palm built with EVA foam padding and D30® Aero for protection and Padlock® Silicone grip for increased durability and grip.

## **FEATURES**

- ARIAPRENE® COR foam, EVA foam padding and Thermoplastic Rubber (TPR) across the fingers and knuckles provides enhanced protection against blunt force impact and now meets CE Certification.
- Newly designed dual layer palm featuring 2mm EVA foam padding (palm) and 4mm D30® Aero (heel) for protection.
- New Padlock® Silicone grip palm and hot-stamped high traction texture across finger.
- Newly added TPR protection to thumb.
- Dual layer fingertip reinforcements (fused internally) across all fingers for enhanced durability.
- 6 New wrist TPR patch delivers increased protection to the Ulna, reducing injuries
- 100% Touch capable palm.
- Includes Tactical loop for storage and carrying.