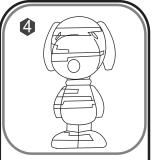

## INSTRUCTIONS

- 1. Please count and make sure all pieces are present before assembly.
- 2. The pole pieces are delicate. To prevent damage, do not use excessive force.
- 3. Assemble crystal puzzle by putting the puzzle pieces together in the order shown below.
- 4. Missing a piece? Email info@ugames.com or call (415) 503-1600 with missing piece number.

## HINTS

Do not lose any puzzle pieces.

After piece #32, insert the center pole #33 and screw it down with the key enclosed. Then, cover the pole with #34.

After the body is assembled, insert the ears into the head.

Sticker the eyes and back with the stickers enclosed.