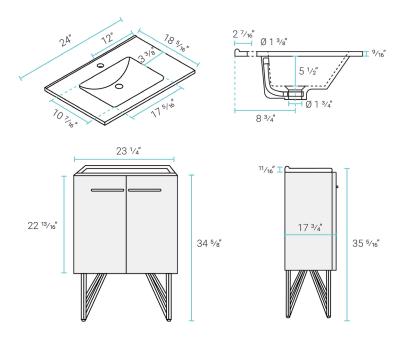

# Freestanding Vanity

SM-BV212NB

- N.W: 77.25 lb.

- D: 18 <sup>5</sup>/<sub>16</sub>" x W: 24" x H: 35 <sup>5</sup>/<sub>16</sub>"

- Inner Sink: D: 10  $^{7/16}$ " x W: 17  $^{5/16}$ " x H: 5  $^{1/2}$ "

- Basin Depth: 5 1/2"