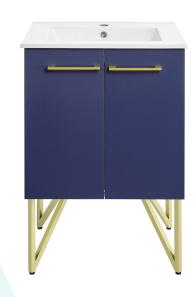

## Annecy

# Freestanding Vanity

SM-BV212NB

- N.W: 77.25 lb.

- D: 18 <sup>5</sup>/<sub>16</sub>" x W: 24" x H: 35 <sup>5</sup>/<sub>16</sub>"

- Inner Sink: D: 10  $^{7/16}$ " x W: 17  $^{5/16}$ " x H: 5  $^{1/2}$ "

- Basin Depth: 5 1/2"

## Features:

- Sleek, freestanding design

- Glazed ceramic, single sink

- Stainless steel metal legs

- Chrome-finish overflow

- Standard 1 3/8" faucet hole

- Standard 1 3/4" drain hole

#### Colors & Finishes:

■ Navy Blue/Gold: SM-BV212NB

■ White/Black: SM-BV212

■ Black Walnut/Black: SM-BV222

■ Grey/Black: SM-BV232