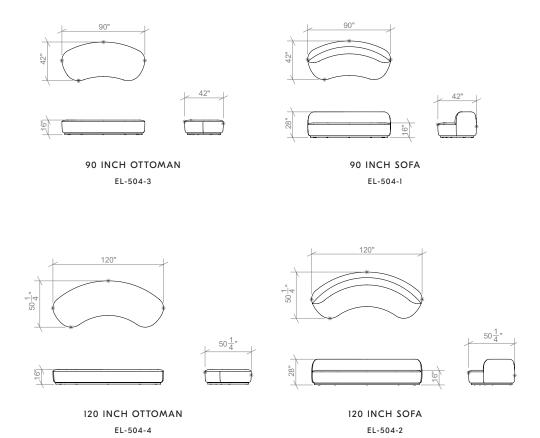

ion is a testament to the era's dedication to formal opulence, tailored precision, and sculpted elegance.

### ELTE

# THE RHINE COLLECTION

### **SEAT CUSHIONING**

HR 2.5lbs CertiPUR certified polyurethane foam Polyester fiber wrap Sinuous spring seat suspension

### **BACK CUSHIONING**

HR 2.5lbs CertiPUR certified polyurethane foam Polyester fiber wrap Rubber webbing back suspension

### **FRAME**

Sustainably harvested double dowelled solid birch Softwood plywood HR 2.5lbs CertiPUR certified polyurethane foam Rubber webbing suspension

### **LEG**

Sustainably harvested solid red oak with NC lacquer finish Non-marring nylon glides

# **FINISHES**

Cover available in all ELTE graded fabrics Wood base available in standard ELTE upholstery wood finishes

# ELTE

## **SOFAS AND CHAIRS**