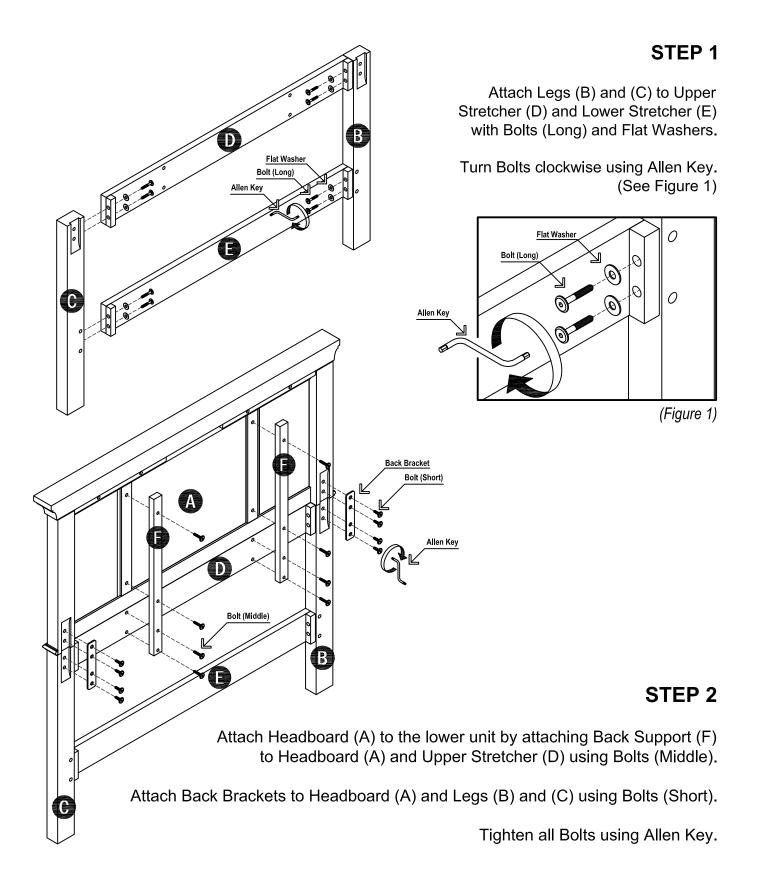

#### **IMPORTANT**

- \* Do not tighten up all the bolts until each part is properly assembled.
- \* You should keep Allen Key in a safe place as you may need to tighten up the Bolts in the future.
- \* Use a soft cloth between these parts and the floor.