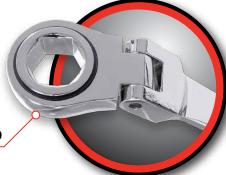

# LOW PROFILE HEAD

For access in tight spaces

Provide 5° sweep

RATCHETING WRENCH

9/16 & 3/4 in. Ends

FLEX-HEAD
Pivots 180°

- 72 Gear teeth for 5° sweep flip wrench over to reverse direction
- Drop forged chrome vanadium steel with mirror polished finish is durable and easy to clean up
- Sizes: 5/16", 3/8", 7/16", 1/2", 9/16", 5/8", 3/4"