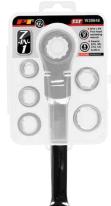

# 7-IN-1 SAE RATCHETING WRENCH

## Item # W30648

# 039564145810

- Versatility Socket insert system provides 7 different sizes in one compact package
- Flexibility Head pivots a full 180° for operation at any angle giving you access to confined areas
- Convenience Reusable storage case keeps everything neat and organized, and can hang on a hook
- Low profile head for access in tight spaces

- 72 Gear teeth for 5° sweep flip wrench over to reverse direction
- Drop forged chrome vanadium steel with mirror polished finish is durable and easy to clean up
- Sizes: 5/16", 3/8", 7/16", 1/2", 9/16", 5/8", 3/4"