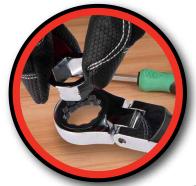

# LOW PROFILE HEAD

For access in tight spaces

Provide 5° sweep

RATCHETING WRENCH

9/16 & 3/4 in. Ends

FLEX-HEAD
Pivots 180°

# 039564145810

- Versatility Socket insert system provides 7 different sizes in one compact package
- Flexibility Head pivots a full 180° for operation at any angle giving you access to confined areas
- Convenience Reusable storage case keeps everything neat and organized, and can hang on a hook
- Low profile head for access in tight spaces