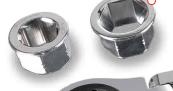

### 9/16 IN. SOCKET INSERTS

5/16, 3/8 & 7/16 in.

1/2 & 5/8 in.

- 72 Gear teeth for 5° sweep flip wrench over to reverse direction
- Drop forged chrome vanadium steel with mirror polished finish is durable and easy to clean up
- Sizes: 5/16", 3/8", 7/16", 1/2", 9/16", 5/8", 3/4"