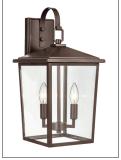

### **FAMILY - FETTERTON**

### Finish & Material

Finishes PBK - Powder Coated Black

PBZ - Powder Coated Bronze

Material Steel

### **Item Number**

SKU'S 2972-PBK

2972-PBZ