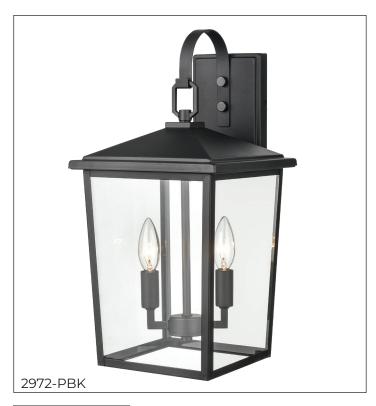

#### 2972- TWO LIGHT OUTDOOR WALL SCONCE

2972-PBZ

### Finish & Material

Finishes PBK - Powder Coated Black

PBZ - Powder Coated Bronze

Material Steel

### **Item Number**

SKU'S 2972-PBK

2972-PBZ