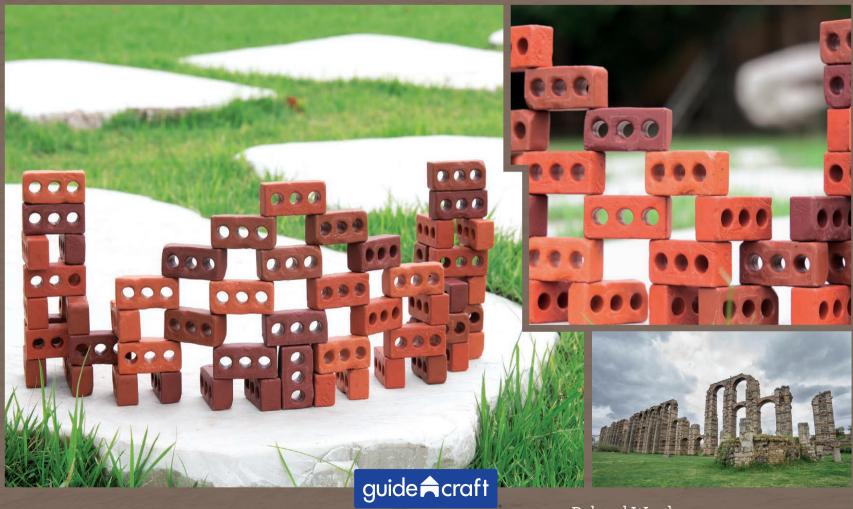

e, sphere

guide**A**craft

### Dome



Curve

Related Words: organic, squiggle, point, pivot, rotunda



Incline

Related Words: ascend, descend, steep, shallow, transport



Steps

Related Words: horizontal, vertical, climb, gradual, inset, tier



Structure

Related Words: brickwork, grout, home, face, joints

# 



Related Words: base, span, façade, welcome, exit

guide **A**craft

# Gradient

Related Words: transition, décor, tint, shade, aesthetic

guide**A**craft



Rhythm

Related Words: tile, repeat, angle, perception, pattern











guide **A**craft

# Volume

Related Words: size, occupy, depth, stagger, consolidate





#### Barrier

Related Words: reinforce, protect, fence, castle, crenellate





### Pass-through

Related Words: opening, connect, traverse, column, window



Remains

Related Words: ancient, culture, religion, city, monument





### Ruins

Related Words: destruction, erosion, natural disaster, crumble, debris



Related Words:



# Bridge

Related Words: extend, distribute, foundation, abutment, load



# Circle

Related Words: radiate, fan, symmetry, enclose, column



Square



## 2-Dimensional

Related Words: shape, line, light, shadow, balance

guide **A**craft



3-Dimensional

Related Words: positive space, negative space, form, support