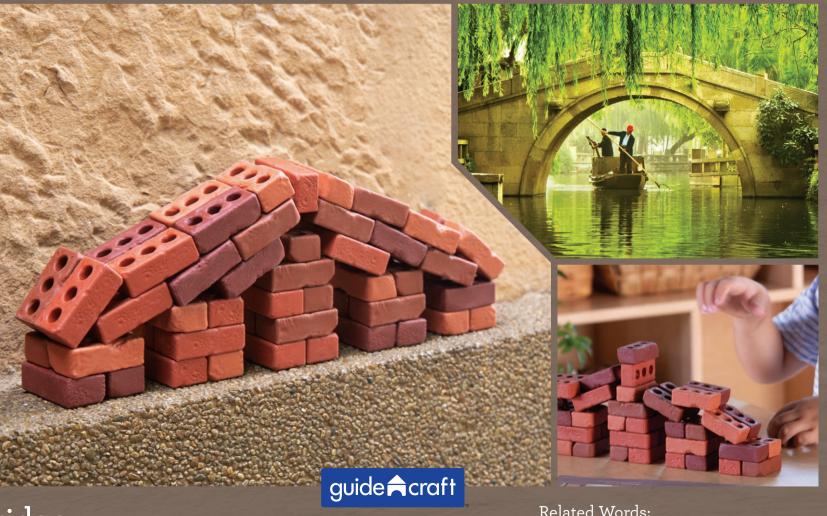

### Dome

Curve

Related Words: organic, squiggle, point, pivot, rotunda

Incline

Related Words: ascend, descend, steep, shallow, transport

Steps

Related Words: horizontal, vertical, climb, gradual, inset, tier

# Bridge

Related Words: extend, distribute, foundation, abutment, load