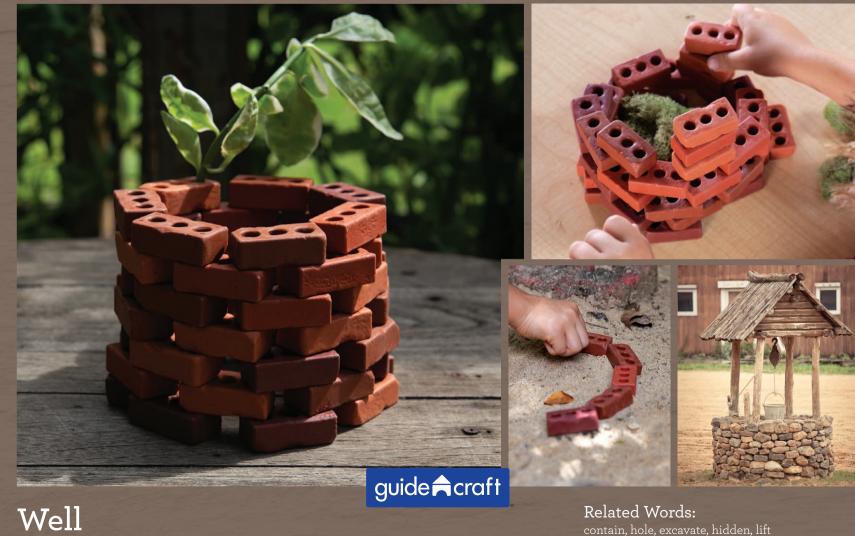

### Pass-through

Related Words: opening, connect, traverse, column, window

Remains

Related Words: ancient, culture, religion, city, monument