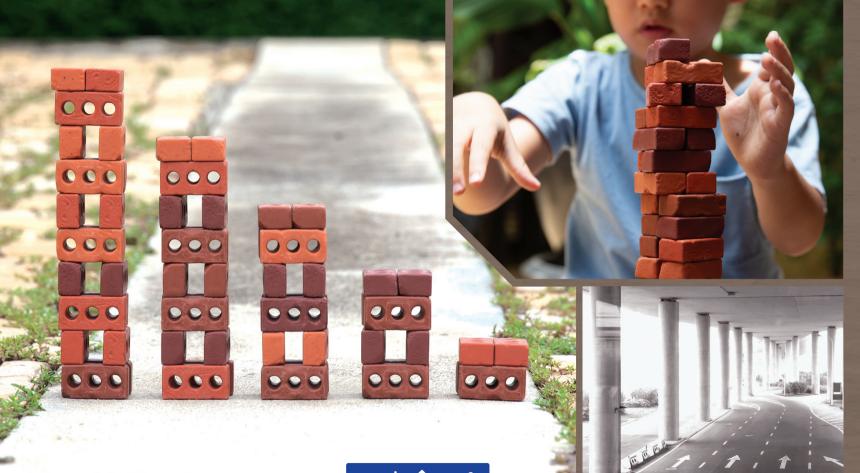

osystem, ripple, wave, shell, scales





Related Words: igloo, hut, cover, bubble, sphere

guide**A**craft

### Dome



Curve

Related Words: organic, squiggle, point, pivot, rotunda



Incline

Related Words: ascend, descend, steep, shallow, transport



Steps

Related Words: horizontal, vertical, climb, gradual, inset, tier



Structure

Related Words: brickwork, grout, home, face, joints

# 



Related Words: base, span, façade, welcome, exit

guide **A**craft

# Gradient

Related Words: transition, décor, tint, shade, aesthetic

guide**A**craft



Rhythm

Related Words: tile, repeat, angle, perception, pattern











guide **A**craft

# Volume

Related Words: size, occupy, depth, stagger, consolidate





#### Barrier

Related Words: reinforce, protect, fence, castle, crenellate





### Pass-through

Related Words: opening, connect, traverse, column, window



Remains

Related Words: ancient, culture, religion, city, monument





### Ruins

Related Words: destruction, erosion, natural disaster, crumble, debris



Related Words:



# Bridge

Related Words: extend, distribute, foundation, abutment, load



# Circle

Related Words: radiate, fan, symmetry, enclose, column



Square



## 2-Dimensional

Related Words: shape, line, light, shadow, balance

guide **A**craft



3-Dimensional

Related Words: positive space, negative space, form, support