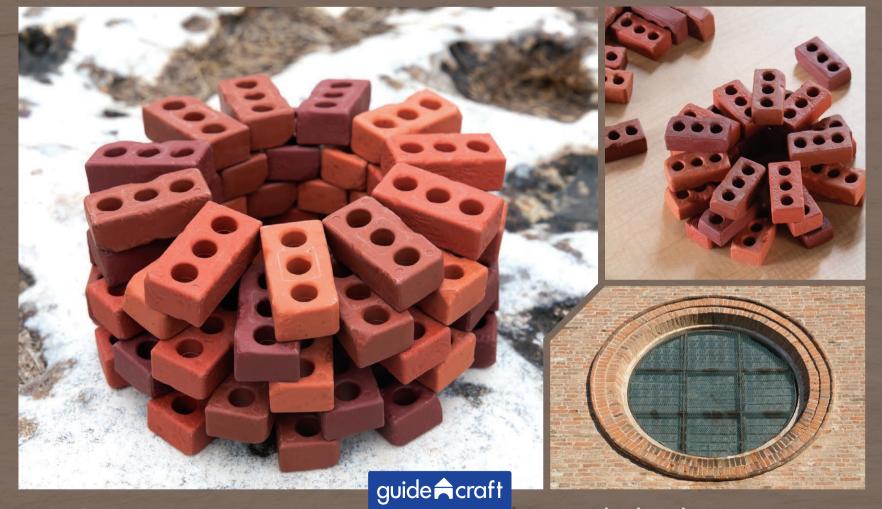

Structure

Related Words: brickwork, grout, home, face, joints

# 



Related Words: base, span, façade, welcome, exit

guide **A**craft

# Gradient

Related Words: transition, décor, tint, shade, aesthetic

guide**A**craft



Rhythm

Related Words: tile, repeat, angle, perception, pattern











guide **A**craft

# Volume

Related Words: size, occupy, depth, stagger, consolidate





#### Barrier

Related Words: reinforce, protect, fence, castle, crenellate





### Pass-through

Related Words: opening, connect, traverse, column, window



Remains

Related Words: ancient, culture, religion, city, monument





### Ruins

Related Words: destruction, erosion, natural disaster, crumble, debris



Related Words:



# Bridge

Related Words: extend, distribute, foundation, abutment, load



# Circle

Related Words: radiate, fan, symmetry, enclose, column



Square



## 2-Dimensional

Related Words: shape, line, light, shadow, balance

guide **A**craft



3-Dimensional

Related Words: positive space, negative space, form, support