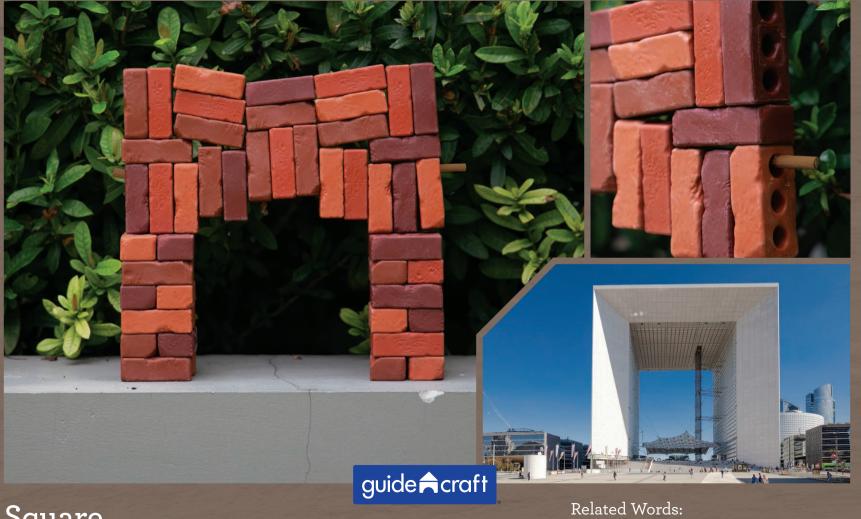

### Pass-through

Related Words: opening, connect, traverse, column, window

Remains

Related Words: ancient, culture, religion, city, monument

# Circle

Related Words: radiate, fan, symmetry, enclose, column

Square