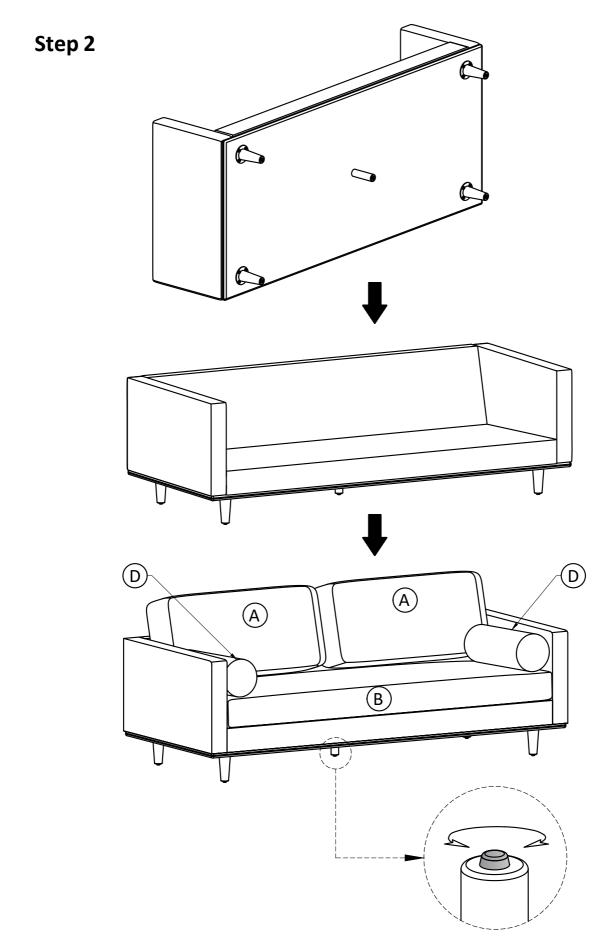

## Assembly

## Model # AXCSOFMOR86-MG

Note: Leveler on bottom of leg can be adjusted if floor is uneven.