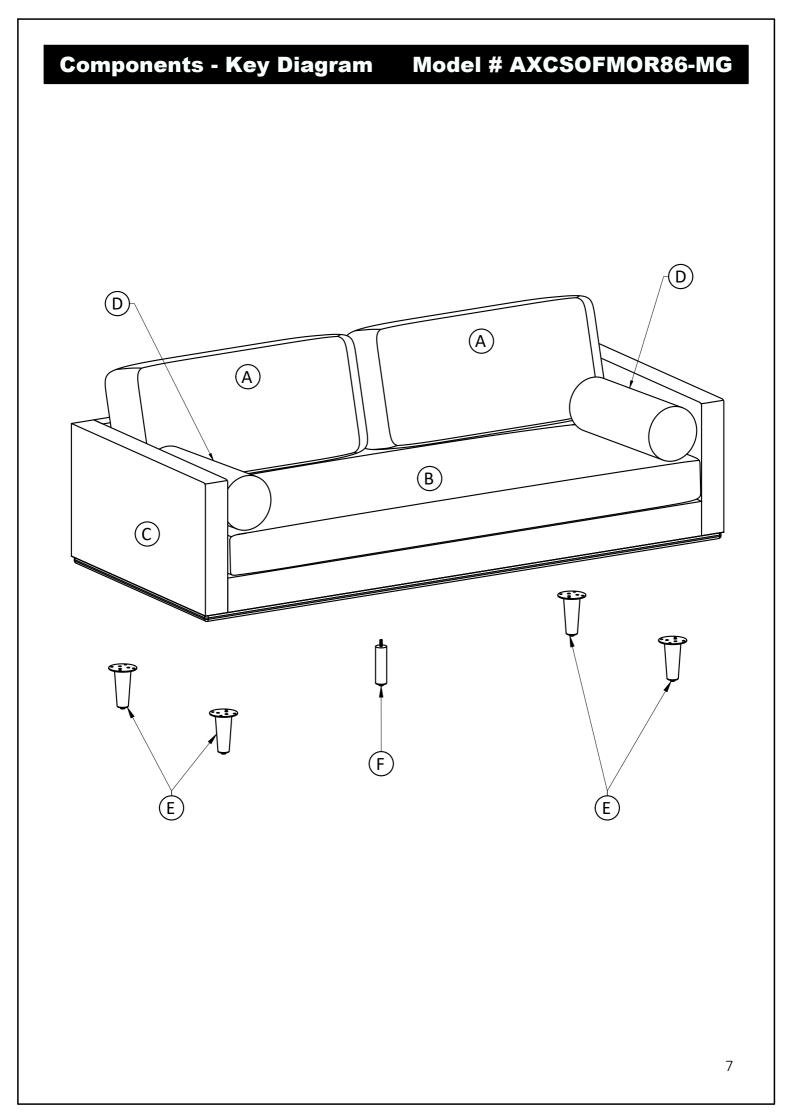

### Model # AXCSOFMOR86-MG

## Assembly

## Model # AXCSOFMOR86-MG

- 1. Attach Legs (E) to Sofa Seat (C) using Bolts (1), Lock Washers (2) and Washers (3) through guide holes.
- Use Allen Key (4) to tighten Bolts. Do not over-tighten.
  Attach Leg (F) to Sofa Seat (C).