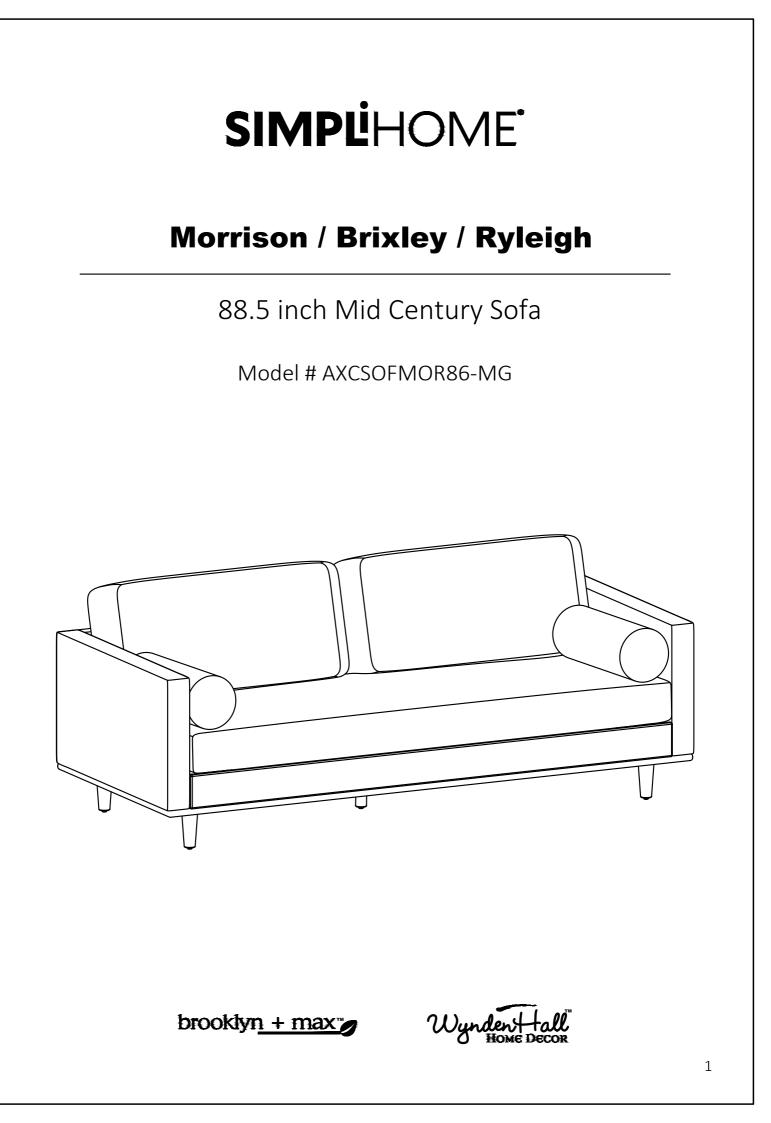

### Model # AXCSOFMOR86-MG

## Model # AXCSOFMOR86-MG

- 1. Attach Legs (E) to Sofa Seat (C) using Bolts (1), Lock Washers (2) and Washers (3) through guide holes.
- Use Allen Key (4) to tighten Bolts. Do not over-tighten.
  Attach Leg (F) to Sofa Seat (C).