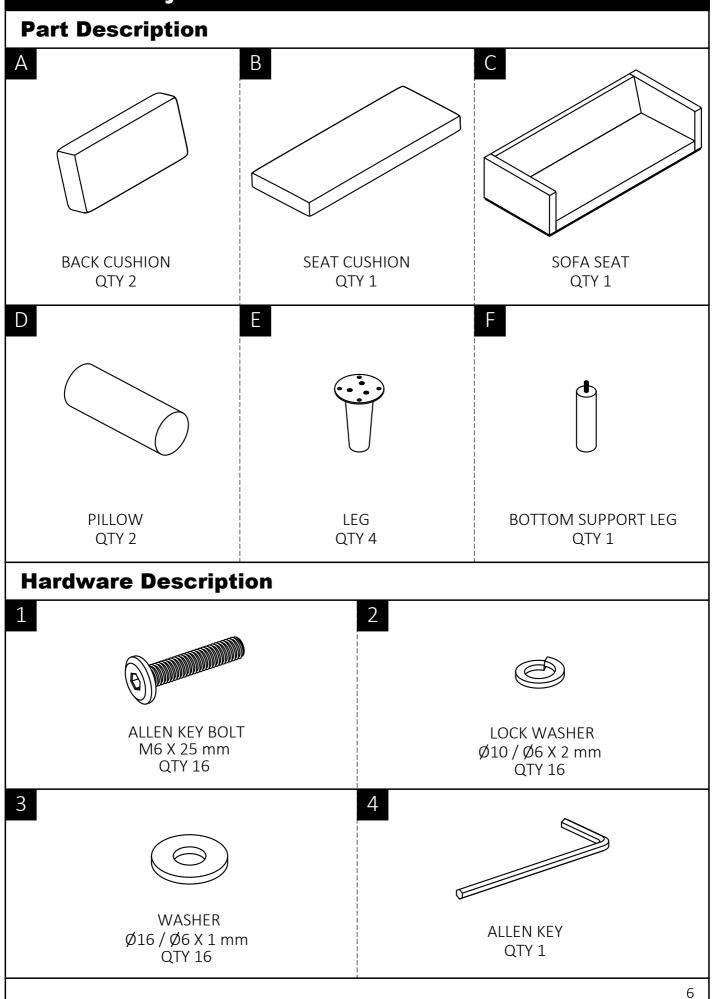

## Model # AXCSOFMOR86-MG

- 1. Attach Legs (E) to Sofa Seat (C) using Bolts (1), Lock Washers (2) and Washers (3) through guide holes.
- Use Allen Key (4) to tighten Bolts. Do not over-tighten.
  Attach Leg (F) to Sofa Seat (C).