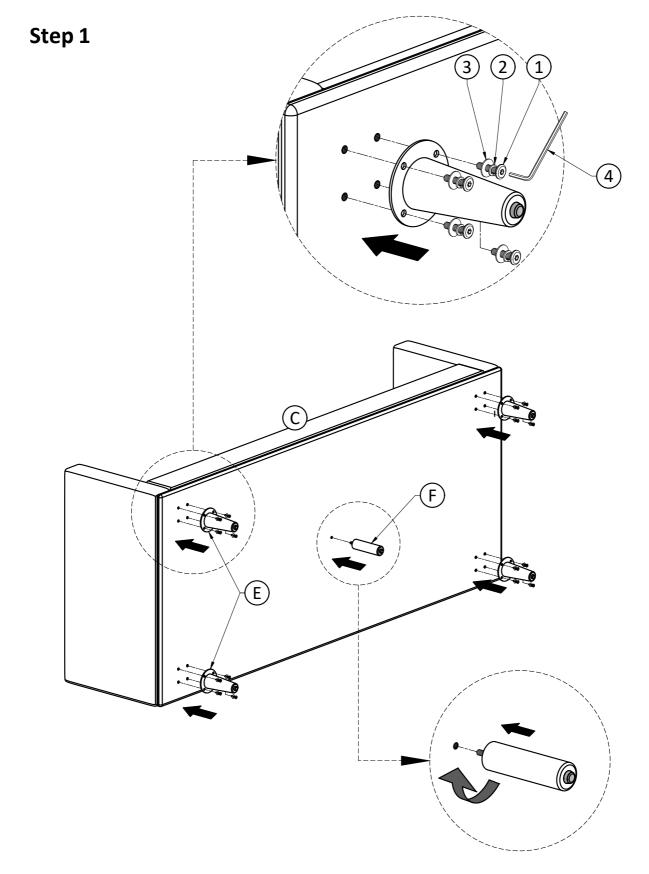

## Assembly

## Model # AXCSOFMOR86-MG

- 1. Attach Legs (E) to Sofa Seat (C) using Bolts (1), Lock Washers (2) and Washers (3) through guide holes.
- Use Allen Key (4) to tighten Bolts. Do not over-tighten.
  Attach Leg (F) to Sofa Seat (C).