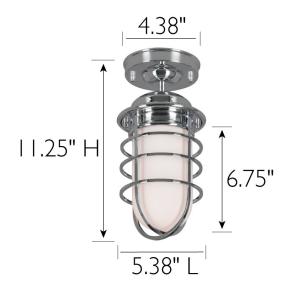

ASSEMBLED DIMENSIONS: 11.25" H × 5.38" L × 5.38" D

WEIGHT: 1.81 lbs.

**BACKPLATE DIMENSIONS:** N/A

CANOPY/PLATE DIMENSIONS: 1.38" H × 4.38" W × 4.38" D **GLASS/SHADE DIMENSIONS:** 6.75" H × 3.63" W × 3.63" D