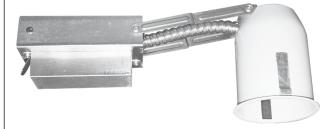

## **Product Description**

The 12202R-LED features IDEAL connections that allows for quick, snap-in connection of NICOR® 2″ D-series LED downlights. Suitable for residential and commercial applications.

## Housing

- J-Box on articulated arm
- Triac dimmable LED driver is mounted directly to housing
- Only compatible with NICOR's 2" LED downlights: Available in round smooth, round baffle, square smooth, square baffle, adjustable gimbal and adjustable square
- Washington State Energy Code approved to meet restricted airflow requirements
- 3 1/2" height allows use in 2" x 4" joist construction

## **Junction Box**

- Driver box is secured to housing with rivets for flexibility during installation
- Housing installs from below the ceiling and accommodates ceiling thicknesses from 1/2" to 1 1/2"
- Listed for through branch circuit wiring
- Includes two 3/8" knockouts
- Supplied with three push-in wire connectors