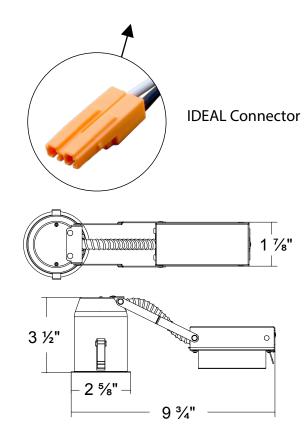

## **Product Description**

The 12202R-LED features IDEAL connections that allows for quick, snap-in connection of NICOR® 2″ D-series LED downlights. Suitable for residential and commercial applications.

## Housing

- J-Box on articulated arm
- Triac dimmable LED driver is mounted directly to housing
- Only compatible with NICOR's 2" LED downlights: Available in round smooth, round baffle, square smooth, square baffle, adjustable gimbal and adjustable square
- Washington State Energy Code approved to meet restricted airflow requirements
- 3 1/2" height allows use in 2" x 4" joist construction

## **Junction Box**

- Driver box is secured to housing with rivets for flexibility during installation
- Housing installs from below the ceiling and accommodates ceiling thicknesses from 1/2" to 1 1/2"
- Listed for through branch circuit wiring
- Includes two 3/8" knockouts
- Supplied with three push-in wire connectors