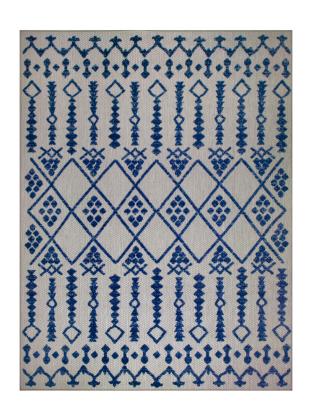

## Cusp Indoor/Outdoor Area Rug 5'3" x 7' Gray and Blue





## **SPECIFICATIONS**

MATERIAL:

BACKING MATERIAL:

INDOOR/OUTDOOR:

SHAPE:

COLOR:

ASSEMBLED DIMENSIONS:

Polypropylene
Indoor/Outdoor Use
Rectangle
Gray and Blue
0.2" H x 5'3" W x 7' L

ASSEMBLED WEIGHT: 9.02 lbs.

PILE HEIGHT: 0.2"

PILE HEIGHT VARIATION: Yes

RUG FRINGE OR TASSLE: No

MACHINE WASHABLE: No

RUG PAD RECOMMENDED: Yes

Machine Made **CONSTRUCTION:** CONSTRUCTION TECHNIQUE: Power Loom **REMOVABLE BACKING:** No **NON-SLIP BACKING:** No WATER RESISTANT: Yes SAFE FOR HEATED FLOORS: No FLAME RETARDANT: No **ANTI-MICROBIAL:** No

WARRANTY: I -Year limited warranty

PROP 65 HARMFUL MATERIAL: No



TYPE:
JOB:
ORDER CODE:
APPROVALS: