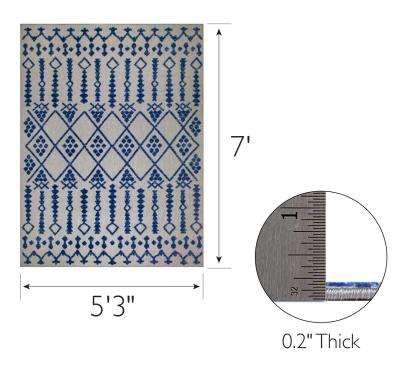

## **SPECIFICATIONS**

MATERIAL:

BACKING MATERIAL:

INDOOR/OUTDOOR:

SHAPE:

COLOR:

ASSEMBLED DIMENSIONS:

Polypropylene
Indoor/Outdoor Use
Rectangle
Gray and Blue
0.2" H x 5'3" W x 7' L

ASSEMBLED WEIGHT: 9.02 lbs.

PILE HEIGHT: 0.2"

PILE HEIGHT VARIATION: Yes

RUG FRINGE OR TASSLE: No

MACHINE WASHABLE: No

RUG PAD RECOMMENDED: Yes

Machine Made **CONSTRUCTION:** CONSTRUCTION TECHNIQUE: Power Loom **REMOVABLE BACKING:** No **NON-SLIP BACKING:** No WATER RESISTANT: Yes SAFE FOR HEATED FLOORS: No FLAME RETARDANT: No **ANTI-MICROBIAL:** No