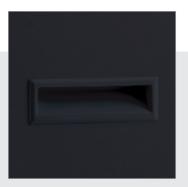

# HL1000 SERIES® | 30" LATERAL FILES WITH RECESSED HANDLE



### **FEATURES**

- 30" width, 2-drawer and 4-drawer units
- Precision ball-bearing suspension
- Interlock system
- Core-removable lock
- Two adjustable leveling glides
- · Hang rails included
- · Baked enamel finish
- Monochromatic handles
- Durable steel construction with non-porous surface is easy to clean and disinfect

## **DIMENSIONS**

- 2 Drawer 18.625"D x 28"H x 30"W
- 4 Drawer 18.625"D x 52.5"H x 30"W

### **FINISHES**







## **STANDARDS & CERTIFICATIONS**







· Limited Lifetime Warranty

## **SHIPPING**

- FOB Dover, DE
- Country of Origin: USA

#### OR

- FOB Calexico, CA
- Country of Origin: Mexico