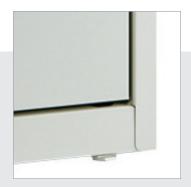

### **FEATURES**

- 30" width, 2-drawer and 4-drawer units
- Precision ball-bearing suspension
- Interlock system
- Core-removable lock
- Two adjustable leveling glides
- · Hang rails included
- · Baked enamel finish
- Monochromatic handles
- Durable steel construction with non-porous surface is easy to clean and disinfect