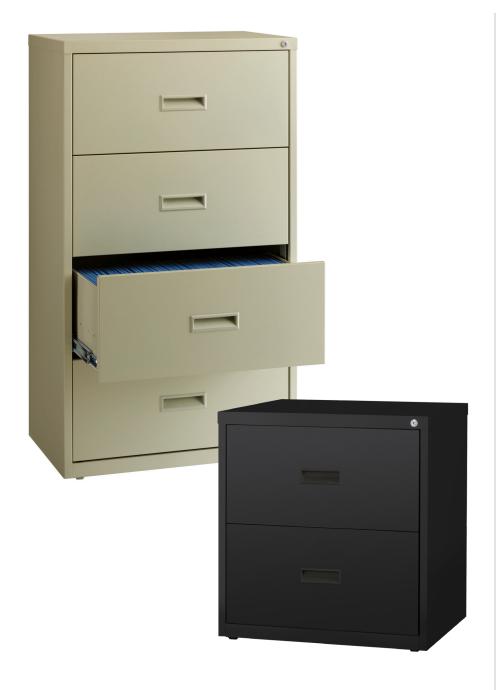

# HL1000 SERIES® | 30" LATERAL FILES WITH RECESSED HANDLE

### **FEATURES**

- 30" width, 2-drawer and 4-drawer units
- Precision ball-bearing suspension
- Interlock system
- Core-removable lock
- Two adjustable leveling glides
- · Hang rails included
- · Baked enamel finish
- Monochromatic handles
- Durable steel construction with non-porous surface is easy to clean and disinfect

## **DIMENSIONS**

- 2 Drawer 18.625"D x 28"H x 30"W
- 4 Drawer 18.625"D x 52.5"H x 30"W