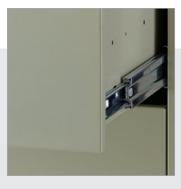

### **FEATURES**

- 30" width, 2-drawer and 4-drawer units
- Precision ball-bearing suspension
- Interlock system
- Core-removable lock
- Two adjustable leveling glides
- · Hang rails included
- · Baked enamel finish
- Monochromatic handles
- Durable steel construction with non-porous surface is easy to clean and disinfect