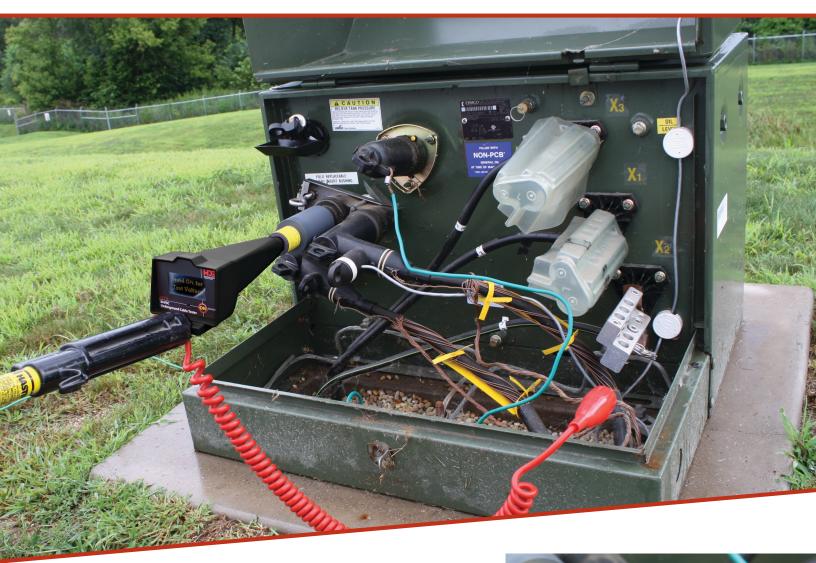

## Raise the Standard - The All New Dimension of Underground Cable Fault Testing

The Underground Cable Fault Tester, model UCT-8, is a lightweight, one-piece operation for underground DC leakage current testing. This tool is used to test the de-energized primary shielded voltage cable for a fault. Test results are clearly displayed as an analog bar graph along with an indication of a good or faulted cable. A self-contained 8kV high voltage source powers the tester using a 9V lithium battery, making the UCT-8 a compact single hotstick operation tool for testing cable.

## UNDERGROUND CABLE FAULT TESTER UCT-8

- Clear and simple test results shown on the large LED display, no interpretation needed
- Compact, single hotstick operation for testing cable
- Self-contained 8kV high voltage source powers the tester
- Easy to use one button test function
- Lightweight
- Field replaceable 9V lithium battery with low battery indication