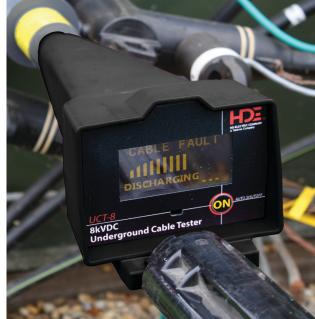

15 kV
Live Voltage

UCTS

8kVDC
Underground Cable Tester

Power on

If voltage is displayed then cable is still energized

**Performing test** 

Good cable test results - cable discharging

Faulted cable test results - cable discharging