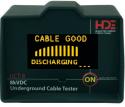

15 kV
Live Voltage

UCTS

8kVDC
Underground Cable Tester

Power on

If voltage is displayed then cable is still energized

**Performing test** 

Good cable test results - cable discharging

Faulted cable test results - cable discharging