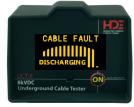

15 kV
Live Voltage

UCTS

8kVDC
Underground Cable Tester

Power on

If voltage is displayed then cable is still energized

**Performing test** 

Good cable test results - cable discharging

Faulted cable test results - cable discharging