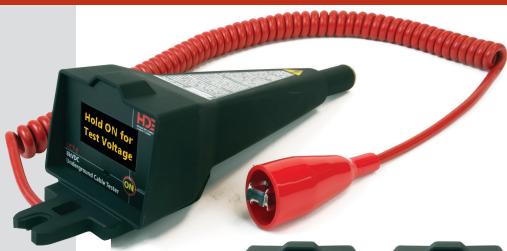

## Raise the Standard - The All New Dimension of Underground Cable Fault Testing

The Underground Cable Fault Tester, model UCT-8, is a lightweight, one-piece operation for underground DC leakage current testing. This tool is used to test the de-energized primary shielded voltage cable for a fault. Test results are clearly displayed as an analog bar graph along with an indication of a good or faulted cable. A self-contained 8kV high voltage source powers the tester using a 9V lithium battery, making the UCT-8 a compact single hotstick operation tool for testing cable.

## UNDERGROUND CABLE FAULT TESTER UCT-8

- Clear and simple test results shown on the large LED display, no interpretation needed
- Compact, single hotstick operation for testing cable
- Self-contained 8kV high voltage source powers the tester
- Easy to use one button test function
- Lightweight
- Field replaceable 9V lithium battery with low battery indication