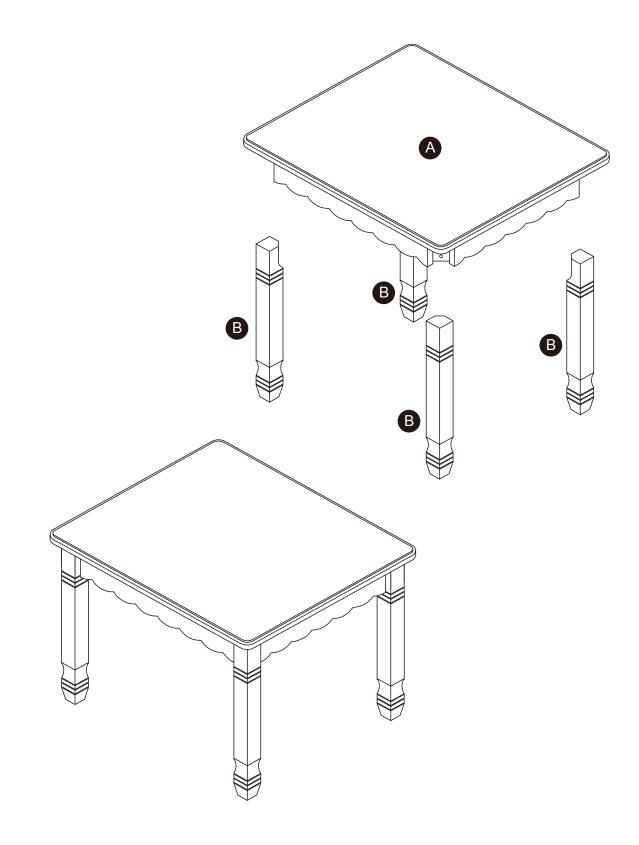

*\* Got questions? Please have your product code (on the first page of this instruction, e.g. TD-12345A) and the order number ready, give us a call or email us through our customer care support! We are always ready to assist you!





**3D Interactive Instruction** 

www.teamsonkids.com

## We feeling the joy of serving you best!

# **USA** .... +1(800)935-3959

Mon - Fri 10:00am ~ 2:00pm EST ⊠ support@teamson.com

### EU ····· +44(0)1952-916-050

Mon - Thu 9:00am ~ 5:00pm GMT Friday 9:00am ~ 4:00pm GMT ⊠ support@teamson.co.uk

ASIA ··· <sup>深圳办公室:</sup>

### +86(0755)8885-3558.分机号108

Mon - Sat 9:00am ~ 5:00pm GMT+8 ⊠ sales\_ec@teamson.com 台北辦公室:

## +886(2)2556-6268

Mon - Fri 9:00am ~ 5:00pm GMT+8 ⊠ sales\_ec@teamson.com

#### Thank you for choosing Teamson Kids

#### Exploded Drawing











Step 3