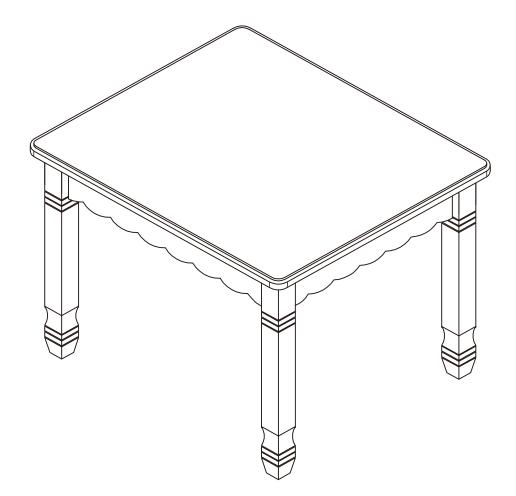

Fantasy Fields Magic Garden Table

W-7484A1





CHOKING HAZARD-small parts Not for children under 3yrs The toy is to be assembled by an adult. TIME SAVER! 3D Interactive Instruction



**ENGLISH** WARNING! Not suitable for children under 3 years, as there is a choking hazard from swallowable small parts. Assembly should be carried out by an adult. Prior to assembly this package contains sharp edges and sharp points. Keep away from children until assembled. Please remove all packaging attachments before giving this item to your child. Please keep this information for possible future correspondence.

ČESKY UPOZORNĚNÍ! Výrobek není vhodný pro děti do 3 let. Obsahuje drobné části, hrozí nebezpečí udušení. Montáž musí provádět dospělý. Design a barvy výrobků mohou být změněny bez předchozího upozornění. Před prvním použitím odstraňte vše