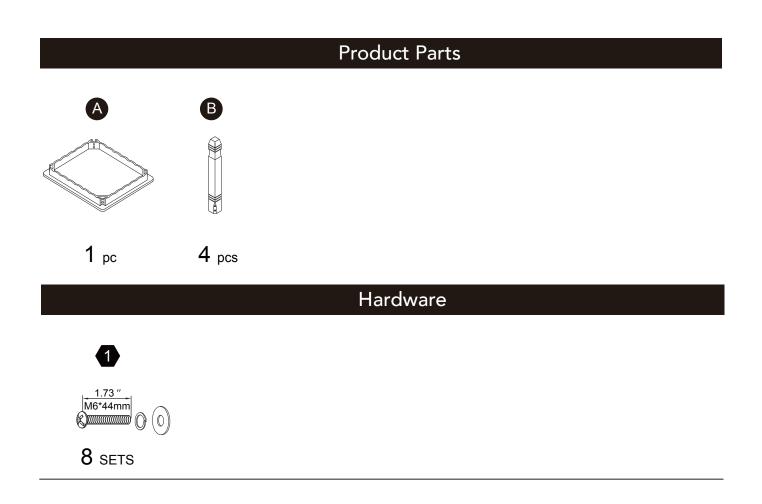

Got questions? Please have your product code (on the first page of this instruction, e.g. TD-12345A) and the order number ready, give us a call or email us through our customer care support! We are always ready to assist you!





**3D Interactive Instruction** 

www.teamsonkids.com

## We feeling the joy of serving you best!

# **USA** .... +1(800)935-3959

Mon - Fri 10:00am ~ 2:00pm EST ⊠ support@teamson.com

### EU ····· +44(0)1952-916-050

Mon - Thu 9:00am ~ 5:00pm GMT Friday 9:00am ~ 4:00pm GMT ⊠ support@teamson.co.uk

ASIA ··· <sup>深圳办公室:</sup>

### +86(0755)8885-3558.分机号108

Mon - Sat 9:00am ~ 5:00pm GMT+8 ⊠ sales\_ec@teamson.com 台北辦公室:

## +886(2)2556-6268

Mon - Fri 9:00am ~ 5:00pm GMT+8 ⊠ sales\_ec@teamson.com

#### Thank you for choosing Teamson Kids

#### Exploded Drawing











Step 3