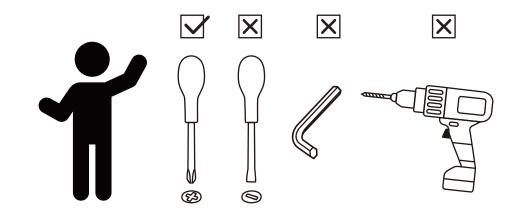

Fantasy Fields Magic Garden Table

W-7484A1

CHOKING HAZARD-small parts Not for children under 3yrs The toy is to be assembled by an adult. TIME SAVER! 3D Interactive Instruction

**ENGLISH** WARNING! Not suitable for children under 3 years, as there is a choking hazard from swallowable small parts. Assembly should be carried out by an adult. Prior to assembly this package contains sharp edges and sharp points. Keep away from children until assembled. Please remove all packaging attachments before giving this item to your child. Please keep this information for possible future correspondence.