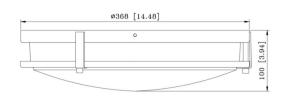

**ASSEMBLED DIMENSIONS:** 3.94"  $H \times 14.48$ "  $L \times 14.48$ " D

WEIGHT: 2.94 lbs.

BACKPLATE DIMENSIONS: N/A

CANOPY/PLATE DIMENSIONS: N/A

GLASS/SHADE DIMENSIONS: N/A

GLASS/SHADE MATERIAL: Acrylic

GLASS/SHADE TYPE: N/A