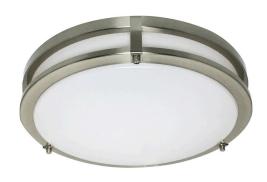

## Ripon 14.5" LED Ceiling Light Satin Nickel

## **SPECIFICATIONS**

MOUNTING: Flush Mount

SLOPED CEILING ADAPTABLE: N/A

LAMPTYPE I: 15W

BULB INCLUDED: N/A

WATTS PER BULB: N/A

TOTAL WATTAGE: N/A
DIMMABLE: Yes

MATERIAL CONSTRUCTION: Steel

**ASSEMBLED DIMENSIONS:** 3.94"  $H \times 14.48$ "  $L \times 14.48$ " D

WEIGHT: 2.94 lbs.

BACKPLATE DIMENSIONS: N/A

CANOPY/PLATE DIMENSIONS: N/A

GLASS/SHADE DIMENSIONS: N/A

GLASS/SHADE MATERIAL: Acrylic

GLASS/SHADE TYPE: N/A