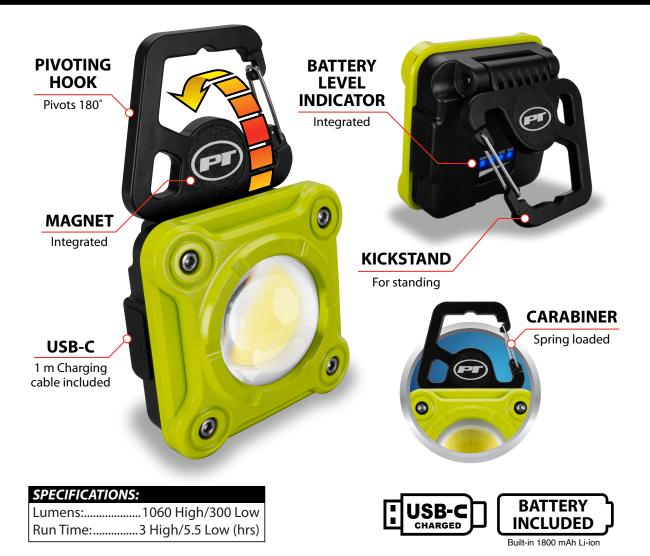

## 1000LM LI-ION UTILITY WORK LIGHT

| Item # | Inner | Master | UPC          | Packaging |
|--------|-------|--------|--------------|-----------|
| W2689  | 4     | 24     | 039564150180 | Carded    |

- Versatile work light produces over 1000 lumens, and features spring loaded carabiner for clipping to belts, back packs, eyehooks and more
- Pivoting hook and kickstand features integrated magnet for multiple hands-free applications
- Powered by built-in rechargeable 1800mAh Li-poly battery, and includes 1m USB-C charging cable
- Specifications: 1060 lumens, 3 Hr. runtime on high; 300 lumens, 5.5 Hr. runtime on low
- Great for use around the house, garage, office, and outdoor activities as camping, fishing, hiking, biking, and more