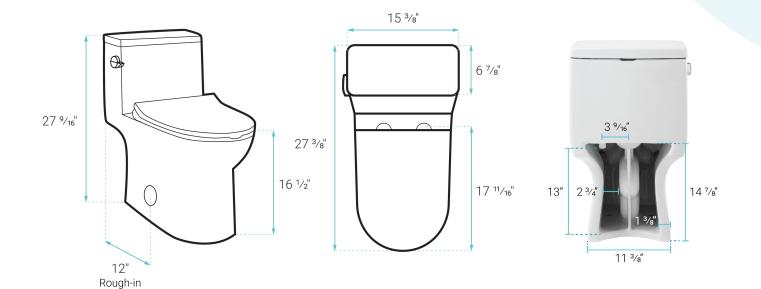

#### Installation:

- Floor mount
- Standard 12" rough-in

## Specifications:

- N.W: 88.11 lb.
- L: 27 3/8" x W: 15 3/8" x H: 27 9/16"