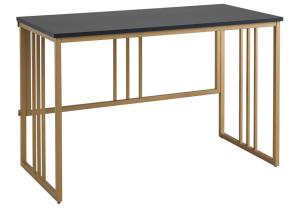

## Collapsible Slatted Mission Desk Black/Gold

## **SPECIFICATIONS**

| MATERIAL CONSTRUCTION:     | Metal                 |
|----------------------------|-----------------------|
| ASSEMBLY REQUIRED:         | Yes                   |
| TOOLS NEEDED FOR ASSEMBLY: | Allen Wrench          |
| DRAWER TYPE:               | N/A                   |
| ASSEMBLED DIMENSIONS:      | 30" H × 48" L × 24" W |
| ASSEMBLED WEIGHT:          | 20 lbs.               |
| KNEE SPACE DEPTH:          | 20.59"                |
| KNEE SPACE WIDTH:          | 45.28"                |
| TOP MATERIAL:              | HPL                   |
| SIDES MATERIAL:            | Metal                 |
| LEG MATERIAL:              | Metal                 |
| FRAME COLOR:               | Gold                  |
| TOP COLOR:                 | Black                 |
| COLLAPSIBLE:               | Yes                   |
|                            |                       |