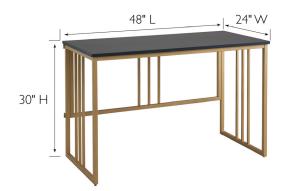

## **SPECIFICATIONS**

| MATERIAL CONSTRUCTION:     | Metal                 |
|----------------------------|-----------------------|
| ASSEMBLY REQUIRED:         | Yes                   |
| TOOLS NEEDED FOR ASSEMBLY: | Allen Wrench          |
| DRAWER TYPE:               | N/A                   |
| ASSEMBLED DIMENSIONS:      | 30" H × 48" L × 24" W |
| ASSEMBLED WEIGHT:          | 20 lbs.               |
| KNEE SPACE DEPTH:          | 20.59"                |
| KNEE SPACE WIDTH:          | 45.28"                |
| TOP MATERIAL:              | HPL                   |
| SIDES MATERIAL:            | Metal                 |
| LEG MATERIAL:              | Metal                 |
| FRAME COLOR:               | Gold                  |
| TOP COLOR:                 | Black                 |
| COLLAPSIBLE:               | Yes                   |
|                            |                       |