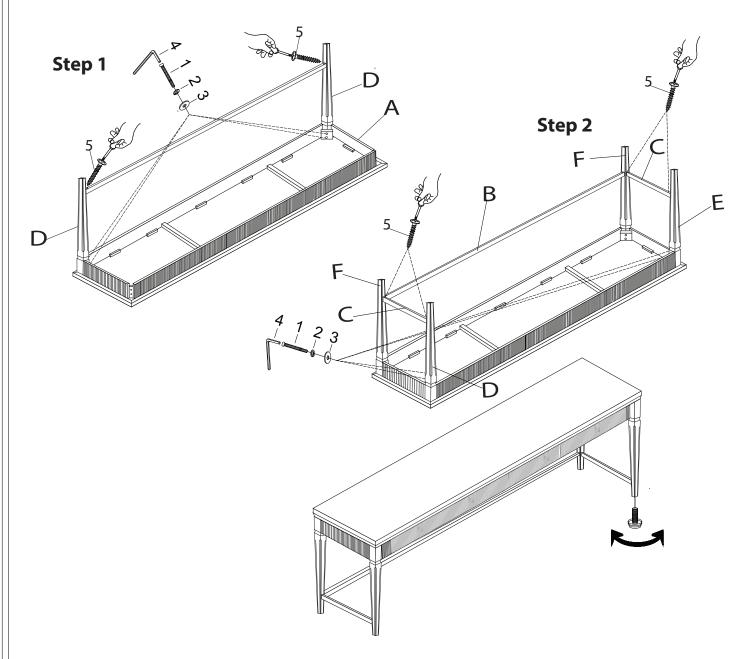

**Note:** Some furniture is heavy, it is recommended that two people assembly this item to avoid injury or damage.

| No. | Hardware List                          |                                           | Qt. |
|-----|----------------------------------------|-------------------------------------------|-----|
| 1   | ······································ | $\frac{5}{16}$ " x 2 $\frac{3}{4}$ " Bolt | 8   |
| 2   | 0                                      | 5/16" Lock Washer                         | 8   |
| 3   | 0                                      | 5/16"Flat Washer                          | 8   |
| 4   |                                        | 5mm Allen                                 | 1   |
| 5   | ~mmmm (}                               | #8 x 38mm Screws                          | 6   |

| No. | Parts List |                 | Qt. |
|-----|------------|-----------------|-----|
| Α   |            | Table Top       | 1   |
| В   |            | Stretcher long  | 1   |
| С   |            | Stretcher short | 2   |
| D   |            | Front Left leg  | 1   |
| Е   |            | Front Right leg | 1   |
| F   |            | Back legs       | 2   |