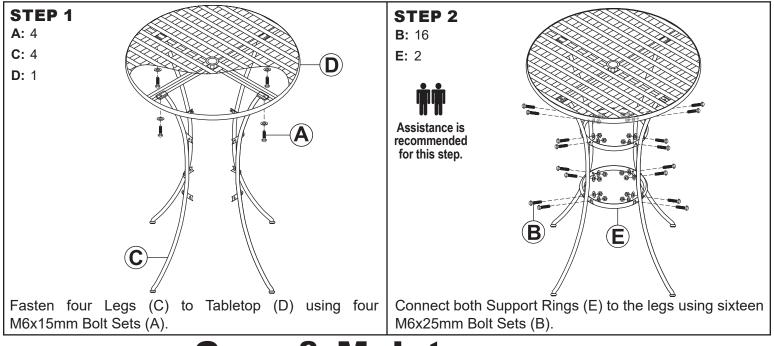

## WROUGHT IRON BAR-HEIGHT TABLE IEO-205

Review all assembly and care information before using this product. Save this manual for future reference. Assemble components on a soft, clean surface to avoid damaging the finish.

#### Review all steps and understand assembly before beginning. **Do not fully tighten hardware until all components have been loosely assembled.**