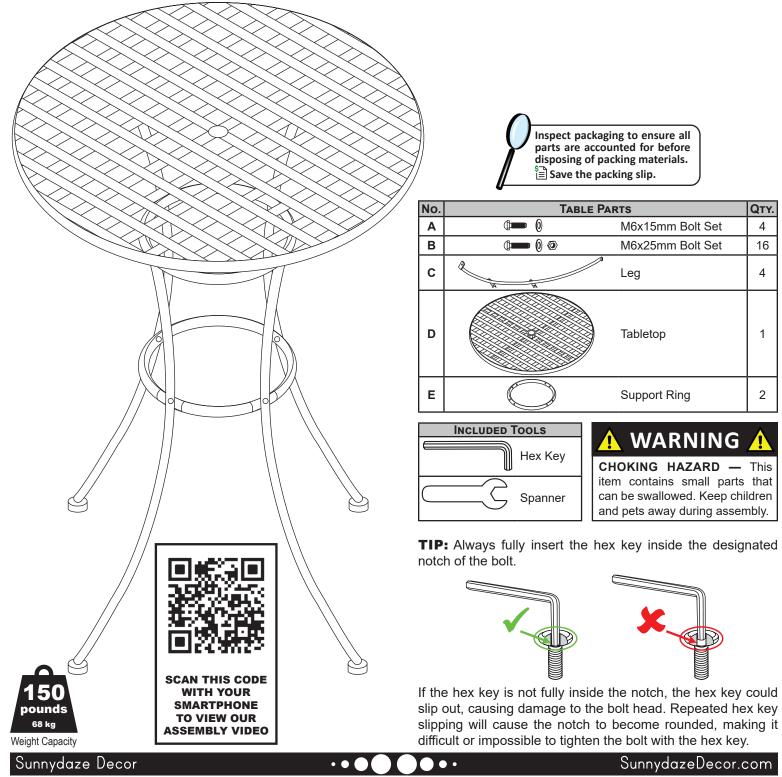

## WROUGHT IRON BAR-HEIGHT TABLE IEO-205

Review all assembly and care information before using this product. Save this manual for future reference. Assemble components on a soft, clean surface to avoid damaging the finish.

#### Review all steps and understand assembly before beginning. **Do not fully tighten hardware until all components have been loosely assembled.**