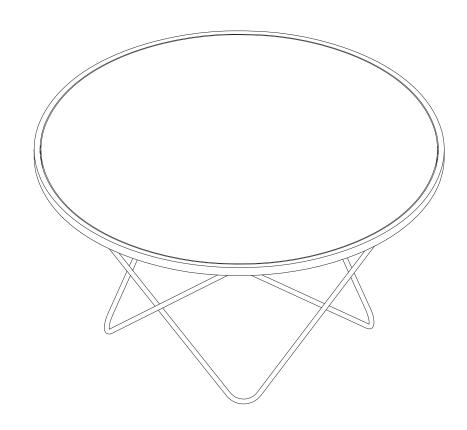

# **TEAMSON** HOME

**Versanora - Faux Marble CoffeeTable** 

**VNF-00107** 











<sup>\*\*</sup> Got questions? Please have your product code (on the first page of this instruction, e.g. TD-12345A) and the order number ready, give us a call or email us through our customer care support! We are always ready to assist you!

## **TEAMSON** HOME



Warranty sign up

www.teamsonhome.com

Serving you well gives us great joy!

**USA** ..... +1(800)935-3959

Mon - Fri 10:00am ~ 2:00pm EST ⊠ support@teamson.com

**EU/UK** ······+44(0)1952-916-050

Mon - Thu 9:00am ~ 5:00pm GMT Friday 9:00am ~ 4:00pm GMT ⊠ support@teamson.co.uk

ASIA · · · · · · · · 深圳办公室:

+86(0755)8885-3558.分机号108

Mon - Sat 9:00am ~ 5:00pm GMT+8

⋈ sales\_ec@teamson.com

台北辦公室:

+886(2)2556-6268

Mon - Fri 9:00am ~ 5:00pm GMT+8

⋈ sales\_ec@teamson.com

### Exploded Drawing





#### **Product Parts**