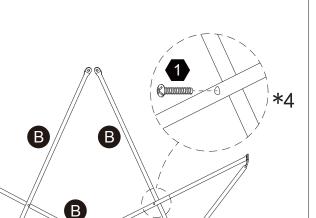

ll gives us great joy!

**USA** ..... +1(800)935-3959

Mon - Fri 10:00am ~ 2:00pm EST ⊠ support@teamson.com

**EU/UK** ······+44(0)1952-916-050

Mon - Thu 9:00am ~ 5:00pm GMT Friday 9:00am ~ 4:00pm GMT ⊠ support@teamson.co.uk

ASIA · · · · · · · · 深圳办公室:

+86(0755)8885-3558.分机号108

Mon - Sat 9:00am ~ 5:00pm GMT+8

⋈ sales\_ec@teamson.com

台北辦公室:

+886(2)2556-6268

Mon - Fri 9:00am ~ 5:00pm GMT+8

⋈ sales\_ec@teamson.com

### Exploded Drawing





#### **Product Parts**



#### Hardware









M4.5\*21mm

M4.5\*12mm

4 pcs

8 pcs



#### ▲ Care Instructions

Dust surface with a dry soft cloth.

Do not use window cleaners or cleaning abrasives as they will scratch the surface and could damage the protective coating





Small parts and sharp edges may be present prior to assembly.





B







Step 3