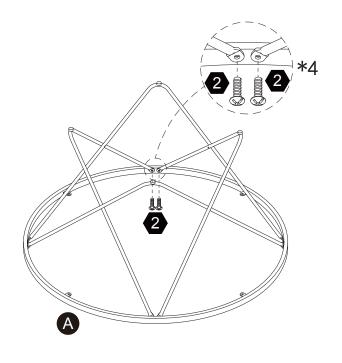

ives us great joy!

**USA** ..... +1(800)935-3959

Mon - Fri 10:00am ~ 2:00pm EST ⊠ support@teamson.com

**EU/UK** ······+44(0)1952-916-050

Mon - Thu 9:00am ~ 5:00pm GMT Friday 9:00am ~ 4:00pm GMT ⊠ support@teamson.co.uk

ASIA · · · · · · · · 深圳办公室:

+86(0755)8885-3558.分机号108

Mon - Sat 9:00am ~ 5:00pm GMT+8

⋈ sales\_ec@teamson.com

台北辦公室:

+886(2)2556-6268

Mon - Fri 9:00am ~ 5:00pm GMT+8

⋈ sales\_ec@teamson.com

### Exploded Drawing





#### **Product Parts**



#### Hardware









M4.5\*21mm

M4.5\*12mm

4 pcs

8 pcs



#### ▲ Care Instructions

Dust surface with a dry soft cloth.

Do not use window cleaners or cleaning abrasives as they will scratch the surface and could damage the protective coating





Small parts and sharp edges may be present prior to assembly.





B







Step 3