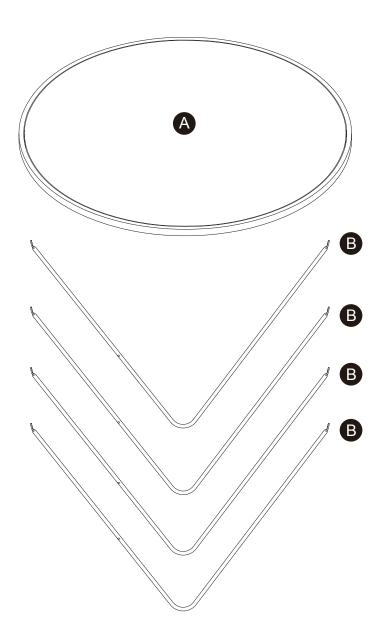

ble** 

**VNF-00107** 











<sup>\*\*</sup> Got questions? Please have your product code (on the first page of this instruction, e.g. TD-12345A) and the order number ready, give us a call or email us through our customer care support! We are always ready to assist you!

## **TEAMSON** HOME



Warranty sign up

www.teamsonhome.com

Serving you well gives us great joy!

**USA** ..... +1(800)935-3959

Mon - Fri 10:00am ~ 2:00pm EST ⊠ support@teamson.com

**EU/UK** ······+44(0)1952-916-050

Mon - Thu 9:00am ~ 5:00pm GMT Friday 9:00am ~ 4:00pm GMT ⊠ support@teamson.co.uk

ASIA · · · · · · · · 深圳办公室:

+86(0755)8885-3558.分机号108

Mon - Sat 9:00am ~ 5:00pm GMT+8

⋈ sales\_ec@teamson.com

台北辦公室:

+886(2)2556-6268

Mon - Fri 9:00am ~ 5:00pm GMT+8

⋈ sales\_ec@teamson.com

### Exploded Drawing





#### **Product Parts**



#### Hardware









M4.5\*21mm

M4.5\*12mm

4 pcs

8 pcs



#### ▲ Care Instructions

Dust surface with a dry soft cloth.

Do not use window cleaners or cleaning abrasives as they will scratch the surface and could damage the protective coating





Small parts and sharp edges may be present prior to assembly.





B







Step 3