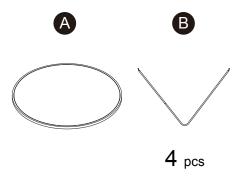

<sup>\*\*</sup> Got questions? Please have your product code (on the first page of this instruction, e.g. TD-12345A) and the order number ready, give us a call or email us through our customer care support! We are always ready to assist you!

## **TEAMSON** HOME



Warranty sign up

www.teamsonhome.com

Serving you well gives us great joy!

**USA** ..... +1(800)935-3959

Mon - Fri 10:00am ~ 2:00pm EST ⊠ support@teamson.com

**EU/UK** ······+44(0)1952-916-050

Mon - Thu 9:00am ~ 5:00pm GMT Friday 9:00am ~ 4:00pm GMT ⊠ support@teamson.co.uk

ASIA · · · · · · · · 深圳办公室:

+86(0755)8885-3558.分机号108

Mon - Sat 9:00am ~ 5:00pm GMT+8

⋈ sales\_ec@teamson.com

台北辦公室:

+886(2)2556-6268

Mon - Fri 9:00am ~ 5:00pm GMT+8

⋈ sales\_ec@teamson.com

### Exploded Drawing





#### **Product Parts**



#### Hardware









M4.5\*21mm

M4.5\*12mm

4 pcs

8 pcs



#### ▲ Care Instructions

Dust surface with a dry soft cloth.

Do not use window cleaners or cleaning abrasives as they will scratch the surface and could damage the protective coating





Small parts and sharp edges may be present prior to assembly.





B







Step 3