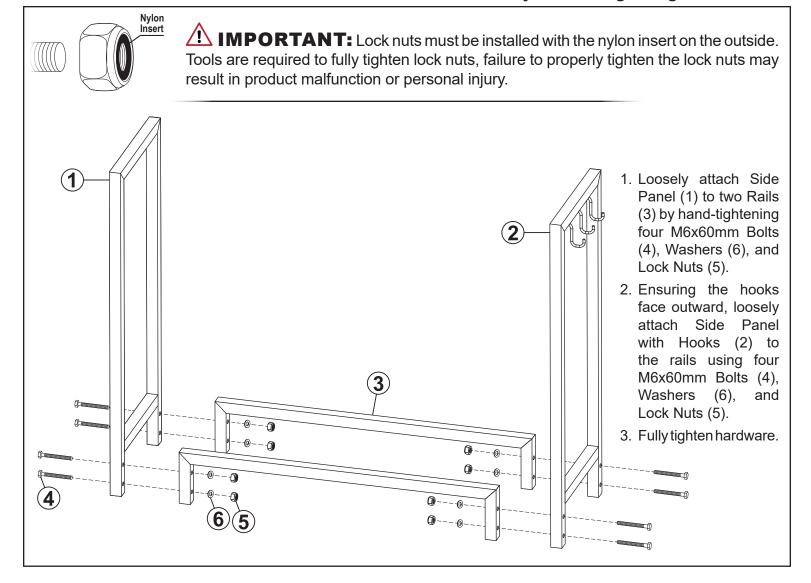

## **ASSEMBLY**

Review all information and understand assembly before beginning.

| No. | Parts |                         | QTY. |
|-----|-------|-------------------------|------|
| 1   |       | End Panel               | 1    |
| 2   |       | End Panel<br>with Hooks | 1    |
| 3   |       | Rail                    | 2    |
| 4   |       | M6x60mm Bolt            | 8    |
| 5   |       | Lock Nut                | 8    |
| 6   | ©     | Washer                  | 8    |
| 7   |       | Cover                   | 1    |