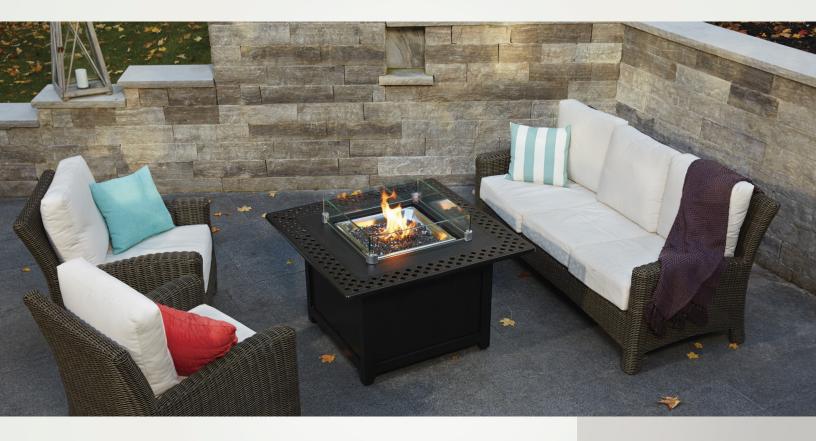

## KENS2-BZ - KENSINGTON SQUARE PATIOFLAME® TABLE

#### UP TO 60,000 BTU'S • STAINLESS STEEL BURNER • RUST RESISTANT CONSTRUCTION

- 23"h x 48"w x 48"d
- Burner Dimensions: 25 ¾" x 25 ¾"
- Table is aluminum and cast aluminum construction for lightweight mobility and weather resistance
- "Easy Start" ignition for convenient use any time
- Thermo-couple valve (shuts gas supply off if flame is extinguished) for your peace of mind
- All stainless steel pan burner with topaz glass media for beautiful flame reflections
- Propane tank can be concealed inside table base and comes with natural gas conversion kit
- Comes complete with table, burner, burner cover and topaz glass
- Certified to ANSI Z21.97-2012 / CSA 2.41-2012, OUTDOOR DECORATIVE GAS APPLIANCE STANDARD