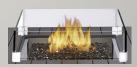

#### UP TO 60,000 BTU'S • STAINLESS STEEL BURNER • RUST RESISTANT CONSTRUCTION

- 23"h x 48"w x 48"d
- Burner Dimensions: 25 ¾" x 25 ¾"
- Table is aluminum and cast aluminum construction for lightweight mobility and weather resistance
- "Easy Start" ignition for convenient use any time
- Thermo-couple valve (shuts gas supply off if flame is extinguished) for your peace of mind
- All stainless steel pan burner with topaz glass media for beautiful flame reflections
- Propane tank can be concealed inside table base and comes with natural gas conversion kit
- Comes complete with table, burner, burner cover and topaz glass
- Certified to ANSI Z21.97-2012 / CSA 2.41-2012, OUTDOOR DECORATIVE GAS APPLIANCE STANDARD