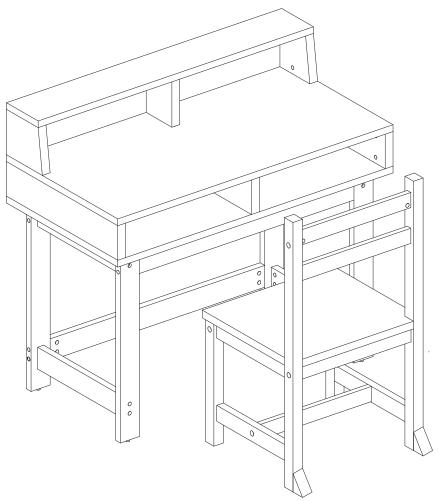

## Fantasy Fields Kids woonden Desk&Chairs set with storate on the table top - White FF-00003W