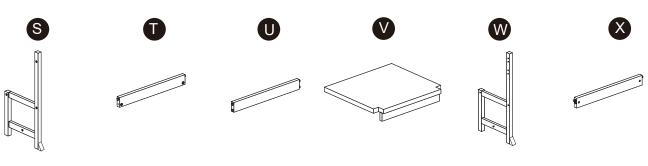

的儿童使用。完成组装前,本包装包含细小零件,可能引发窒息;以及包含锋利边缘和尖角,所以完成组装前,请确保其远离儿童。









\*\* Got questions? Please have your product code (on the first page of this instruction, e.g. TD-12345A) and the order number ready, give us a call or email us through our customer care support! We are always ready to assist you!





### 3D Interactive Instruction www.teamsonkids.com

#### We feeling the joy of serving you best!

USA ···· +1(800)935-3959

Mon - Fri 10:00am ~ 2:00pm EST ⊠ support@teamson.com

EU/UK··· +44(0)1952-916-050

Mon - Thu 9:00am ~ 5:00pm GMT Friday 9:00am ~ 4:00pm GMT ⊠ support@teamson.co.uk

ASIA ··· 深圳办公室:

+86(0755)8885-3558.分机号108

Mon - Sat 9:00am ~ 5:00pm GMT+8

⋈ sales\_ec@teamson.com

台北辦公室:

+886(2)2556-6268

Thank you for choosing Teamson Kids

#### Exploded Drawing





# B C D E F







#### Hardware



2

3

4

5

6



1.38" 35mm

1. 38" 35mm

 $24 \, \text{pcs}$ 

8 pcs

 $32 \, \mathrm{pcs}$ 

**1** pc

14 pcs

**14** pcs

7

8





16 pcs

6 pcs







#### Step 7

**\***4