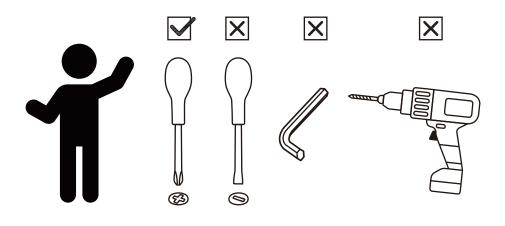

Please retain this information for future reference.

During assembly children should be kept away from the product due to possible risk of injury.

Do not use this item if any components are missing or damaged.