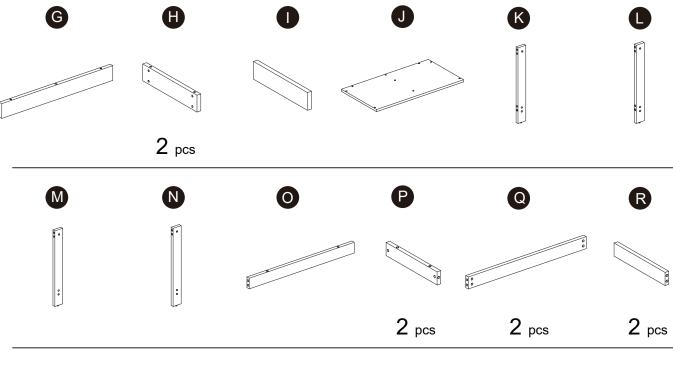

以下的儿童使用。完成组装前,本包装包含细小零件,可能引发窒息;以及包含锋利边缘和尖角,所以完成组装前,请确保其远离儿童。









\*\* Got questions? Please have your product code (on the first page of this instruction, e.g. TD-12345A) and the order number ready, give us a call or email us through our customer care support! We are always ready to assist you!





### 3D Interactive Instruction www.teamsonkids.com

#### We feeling the joy of serving you best!

USA ···· +1(800)935-3959

Mon - Fri 10:00am ~ 2:00pm EST ⊠ support@teamson.com

EU/UK··· +44(0)1952-916-050

Mon - Thu 9:00am ~ 5:00pm GMT Friday 9:00am ~ 4:00pm GMT ⊠ support@teamson.co.uk

ASIA ··· 深圳办公室:

+86(0755)8885-3558.分机号108

Mon - Sat 9:00am ~ 5:00pm GMT+8

⋈ sales\_ec@teamson.com

台北辦公室:

+886(2)2556-6268

Thank you for choosing Teamson Kids

#### Exploded Drawing





# B C D E F







#### Hardware



2

3

4

5

6



1.38" 35mm

1. 38" 35mm

 $24 \, \text{pcs}$ 

8 pcs

 $32 \, \mathrm{pcs}$ 

**1** pc

14 pcs

**14** pcs

7

8





16 pcs

6 pcs







#### Step 7

**\***4