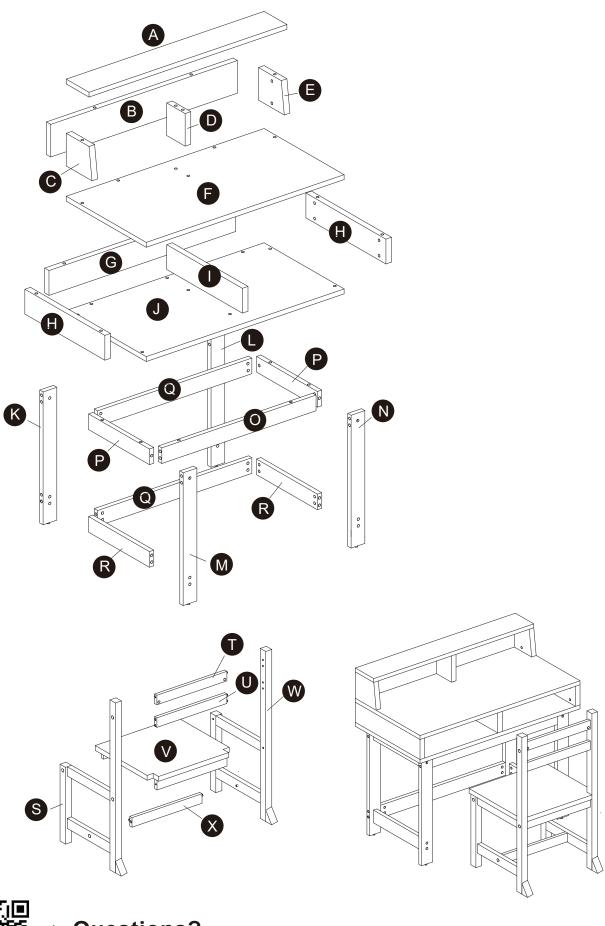

告!需要成年人帮忙组装。不适合三岁以下的儿童使用。完成组装前,本包装包含细小零件,可能引发窒息;以及包含锋利边缘和尖角,所以完成组装前,请确保其远离儿童。









\*\* Got questions? Please have your product code (on the first page of this instruction, e.g. TD-12345A) and the order number ready, give us a call or email us through our customer care support! We are always ready to assist you!





### 3D Interactive Instruction www.teamsonkids.com

#### We feeling the joy of serving you best!

USA ···· +1(800)935-3959

Mon - Fri 10:00am ~ 2:00pm EST ⊠ support@teamson.com

EU/UK··· +44(0)1952-916-050

Mon - Thu 9:00am ~ 5:00pm GMT Friday 9:00am ~ 4:00pm GMT ⊠ support@teamson.co.uk

ASIA ··· 深圳办公室:

+86(0755)8885-3558.分机号108

Mon - Sat 9:00am ~ 5:00pm GMT+8

⋈ sales\_ec@teamson.com

台北辦公室:

+886(2)2556-6268

Thank you for choosing Teamson Kids

#### Exploded Drawing





# B C D E F







#### Hardware



2

3

4

5

6



1.38" 35mm

1. 38" 35mm

 $24 \, \text{pcs}$ 

8 pcs

 $32 \, \mathrm{pcs}$ 

**1** pc

14 pcs

**14** pcs

7

8





16 pcs

6 pcs







#### Step 7

**\***4