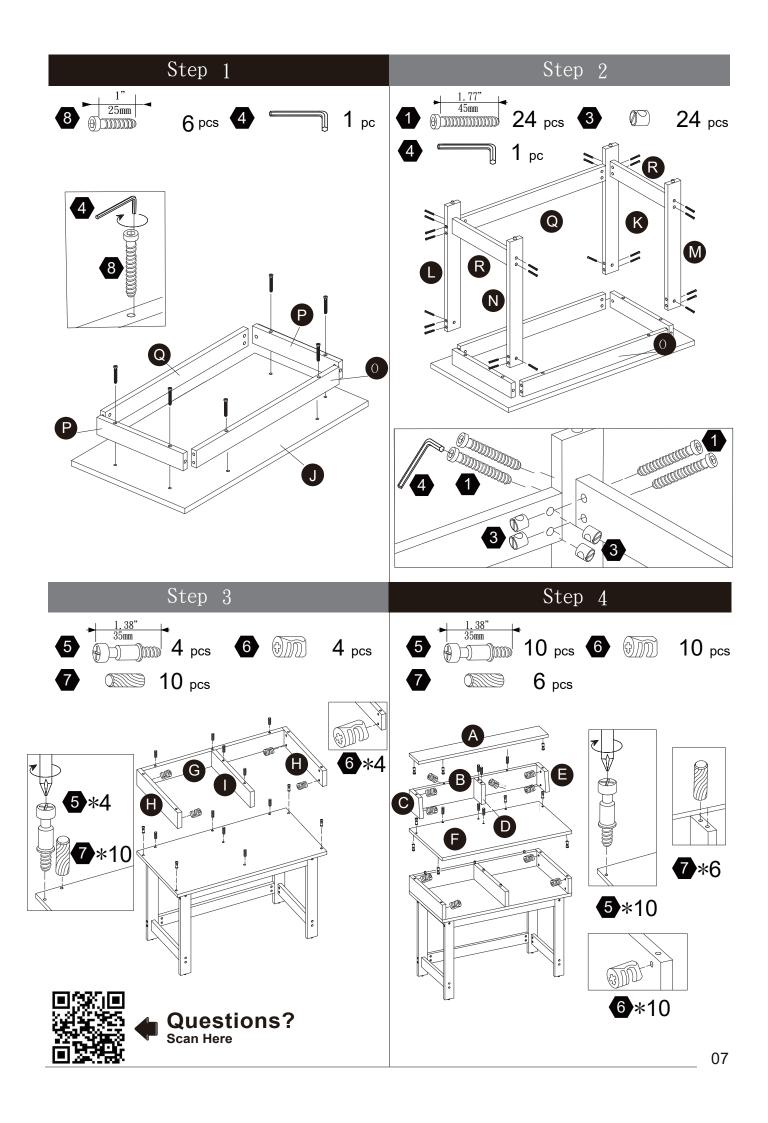

and the order number ready, give us a call or email us through our customer care support! We are always ready to assist you!





### 3D Interactive Instruction www.teamsonkids.com

#### We feeling the joy of serving you best!

USA ···· +1(800)935-3959

Mon - Fri 10:00am ~ 2:00pm EST ⊠ support@teamson.com

EU/UK··· +44(0)1952-916-050

Mon - Thu 9:00am ~ 5:00pm GMT Friday 9:00am ~ 4:00pm GMT ⊠ support@teamson.co.uk

ASIA ··· 深圳办公室:

+86(0755)8885-3558.分机号108

Mon - Sat 9:00am ~ 5:00pm GMT+8

⋈ sales\_ec@teamson.com

台北辦公室:

+886(2)2556-6268

Thank you for choosing Teamson Kids

#### Exploded Drawing





# B C D E F







#### Hardware



2

3

4

5

6



1.38" 35mm

1. 38" 35mm

 $24 \, \text{pcs}$ 

8 pcs

 $32 \, \mathrm{pcs}$ 

**1** pc

14 pcs

**14** pcs

7

8





16 pcs

6 pcs







#### Step 7

**\***4