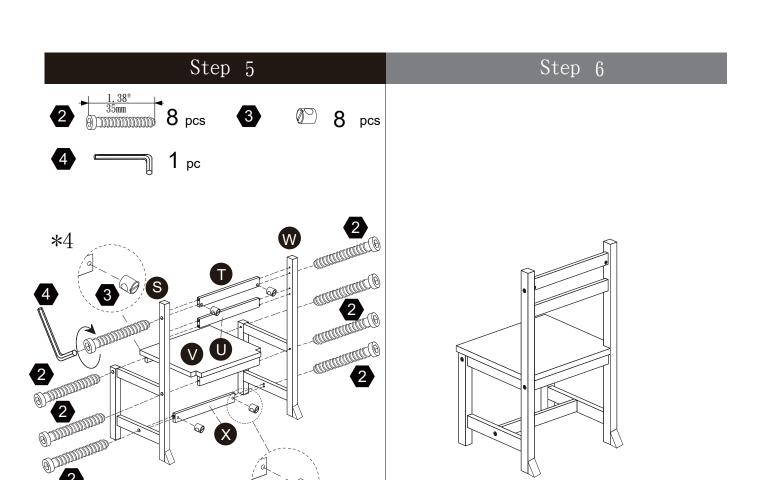

nd the order number ready, give us a call or email us through our customer care support! We are always ready to assist you!





### 3D Interactive Instruction www.teamsonkids.com

#### We feeling the joy of serving you best!

USA ···· +1(800)935-3959

Mon - Fri 10:00am ~ 2:00pm EST ⊠ support@teamson.com

EU/UK··· +44(0)1952-916-050

Mon - Thu 9:00am ~ 5:00pm GMT Friday 9:00am ~ 4:00pm GMT ⊠ support@teamson.co.uk

ASIA ··· 深圳办公室:

+86(0755)8885-3558.分机号108

Mon - Sat 9:00am ~ 5:00pm GMT+8

⋈ sales\_ec@teamson.com

台北辦公室:

+886(2)2556-6268

Thank you for choosing Teamson Kids

#### Exploded Drawing





# B C D E F







#### Hardware



2

3

4

5

6



1.38" 35mm

1. 38" 35mm

 $24 \, \text{pcs}$ 

8 pcs

 $32 \, \mathrm{pcs}$ 

**1** pc

14 pcs

**14** pcs

7

8





16 pcs

6 pcs







#### Step 7

**\***4