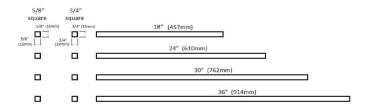

## SPECIFICATIONS

| MATERIAL CONSTRUCTION:         | Aluminum                  |
|--------------------------------|---------------------------|
| PVD FINISH:                    | No                        |
| ASSEMBLY REQUIRED:             | No                        |
| TOOLS NEEDED FOR INSTALLATION: | Phillips Screwdriver      |
| ASSEMBLED DIMENSIONS:          | 0.75" H x 30" L x 0.75" D |
| ASSEMBLED WEIGHT:              | 0.21 lbs.                 |
| MIN. LENGTH:                   | N/A                       |
| MAX LENGTH:                    | N/A                       |
| SCREWS INCLUDED:               | No                        |
| DRYWALL ANCHORS INCLUDED:      | No                        |
| CENTER TO CENTER:              | N/A                       |
|                                |                           |