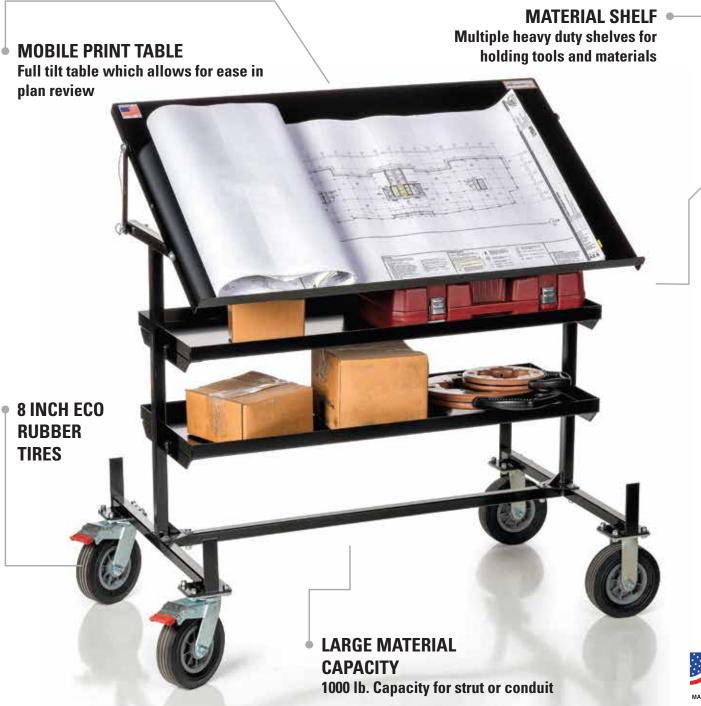

## MOBILE PRINT TABLE AND WORK STATION

- No wasting time looking around the jobsite for something to use as a print table
- No wasting time back and forth to a stationary print table
- Move your plans and materials right to the work area
- 1000 lb. capacity
- Includes:
  - Mobile print table
  - Material shelf
  - Conduit rack
  - Portable work bench

## **Specifications**

| MODEL# | STOCK#   | DESCRIPTION                         | HEIGHT | WIDTH | LENGTH | WEIGHT  |
|--------|----------|-------------------------------------|--------|-------|--------|---------|
| WW550  | 56825501 | Mobile print table and work station | 42"    | 32"   | 54"    | 180 lbs |