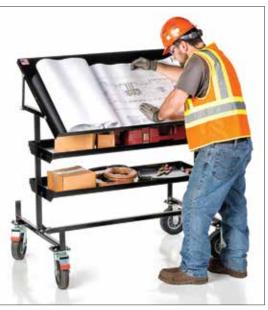

## MOBILE PRINT TABLE AND WORK STATION

- No wasting time looking around the jobsite for something to use as a print table
- No wasting time back and forth to a stationary print table
- Move your plans and materials right to the work area
- 1000 lb. capacity
- Includes:
  - Mobile print table
  - Material shelf
  - Conduit rack
  - Portable work bench