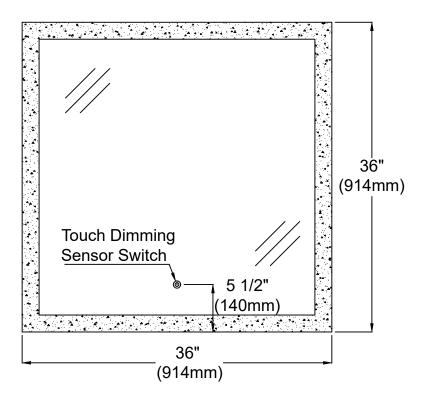

| Phone                                                                                                                         |                   |
|                      | •      | d and agree that any installation, operation or maintenance of the es contained in the owner's manual and installation guide. | e product must be |
| Signature            |        | Date                                                                                                                          |                   |
|                      |        |                                                                                                                               |                   |

Have questions? Call us at 1-844-44-ANZZI or visit us at www.ANZZI.com

## BA-LMDFX004AL 36"\*36"





### INSTALLATION INSTRUCTIONS

Apply to the below style of LED Backlit Mirror



Please read carefully and save these instructions.

Don't discard any of the packaging until you are sure that you have all of the parts and the fittings. **Make sure power to the junction box is off before commencing installation.** 

#### **IMPORTANT**

- Unpack mirror. DO NOT lay mirror on tiled or concrete surface prior to installation. Mirror must be on protected surface to prevent chipping of the corners.
- Care must be taken before drilling pilot holes to avoid any existing wiring or pipe work that may be concealed.
- A certified electrician must perform all work. The mirror must be connected to a GFI.
- The anti-fog mat operates only when the LED light is turn on by the touch sensor.

#### **INSTAL