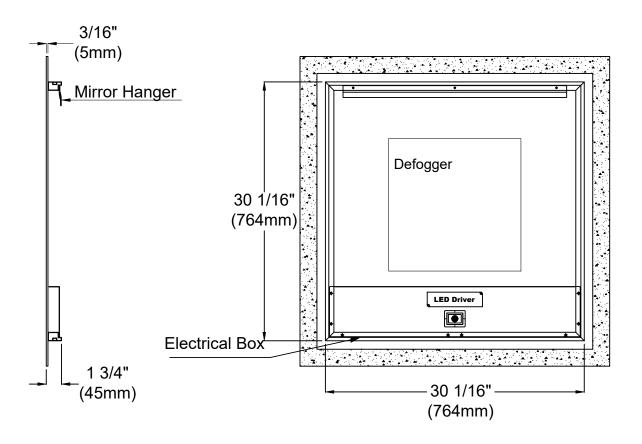

#### **INSTALLATION**

Please refer the installation diagram on the back of the page.

- 1) Unpack the LED mirror and prepare tools needed.( See Pic.1)
- 2) Make sure the measurement on the carboard screw holes are matching up with aluminum base on the mirror back, then mark the screw holes according from the carboard with pencil.(See Pic.2)
- 3) Drill holes, and put in the plastic plugs, then fix the aluminum bar by screws and twisting the T shape nail to the wall.(See Pic.3&Pic.4);
- 4) Connect hardwire to power line. Make sure the power off. (See Pic.5);
- 5) Hanging the LED mirror with aluminum bar and lock it with the anti-pull iron sheet by using the spanner provided at the fittings bag.(See Pic.5&Pic.6)

# **INSTALLATION DIAGRAM**