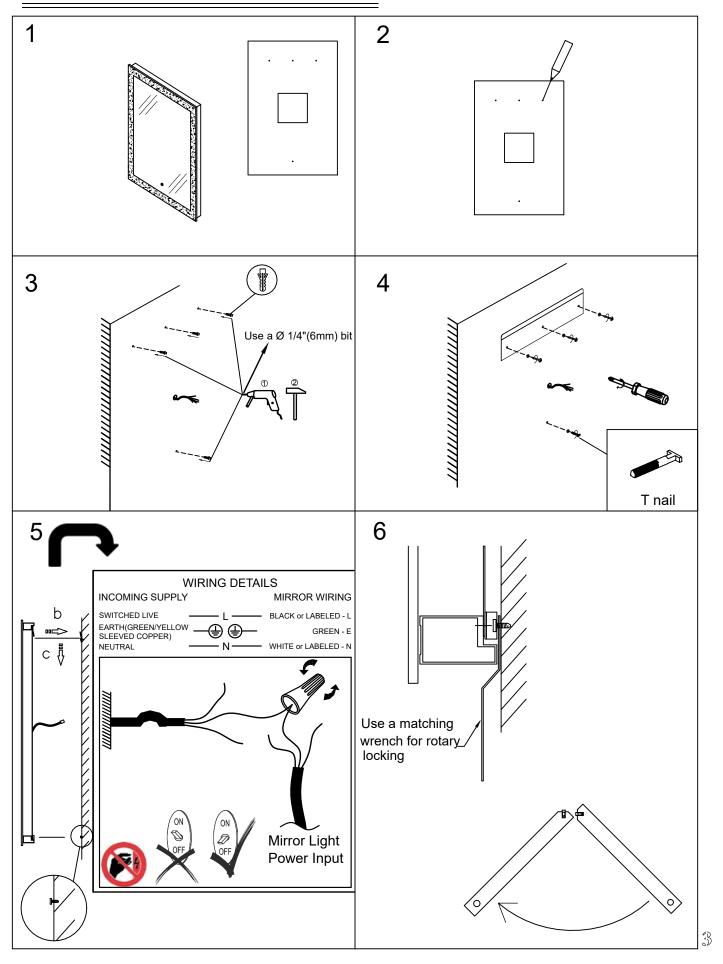

#### **INSTALLATION**

Please refer the installation diagram on the back of the page.

- 1) Unpack the LED mirror and prepare tools needed.( See Pic.1)
- 2) Make sure the measurement on the carboard screw holes are matching up with aluminum base on the mirror back, then mark the screw holes according from the carboard with pencil.(See Pic.2)
- 3) Drill holes, and put in the plastic plugs, then fix the aluminum bar by screws and twisting the T shape nail to the wall.(See Pic.3&Pic.4);
- 4) Connect hardwire to power line. Make sure the power off. (See Pic.5);
- 5) Hanging the LED mirror with aluminum bar and lock it with the anti-pull iron sheet by using the spanner provided at the fittings bag.(See Pic.5&Pic.6)

# **INSTALLATION DIAGRAM**