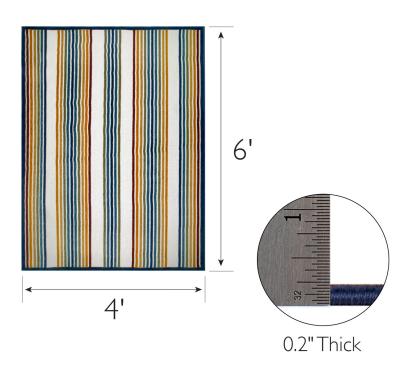

## **SPECIFICATIONS**

**ASSEMBLED DIMENSIONS:** 

**RUG PAD RECOMMENDED:** 

MATERIAL: Polypropylene
BACKING MATERIAL: Polypropylene
INDOOR/OUTDOOR: Indoor/Outdoor Use
SHAPE: Rectangle
COLOR: Multicolor

ASSEMBLED WEIGHT: 5.91 lbs.

PILE HEIGHT: 0.2"

PILE HEIGHT VARIATION: Yes

RUG FRINGE OR TASSLE: No

MACHINE WASHABLE: No

Machine Made **CONSTRUCTION:** CONSTRUCTION TECHNIQUE: Power Loom **REMOVABLE BACKING:** No **NON-SLIP BACKING:** No WATER RESISTANT: Yes SAFE FOR HEATED FLOORS: No FLAME RETARDANT: No **ANTI-MICROBIAL:** No

WARRANTY: I-Year limited warranty

PROP 65 HARMFUL MATERIAL: No

0.2" H × 4' W × 6' L

Yes

TYPE: JOB: ORDER CODE: APPROVALS: