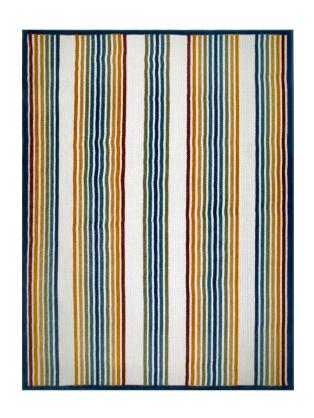

## Blithe Indoor/Outdoor Area Rug 4' x 6' Multicolor

## **SPECIFICATIONS**

**ASSEMBLED DIMENSIONS:** 

**RUG PAD RECOMMENDED:** 

MATERIAL: Polypropylene
BACKING MATERIAL: Polypropylene
INDOOR/OUTDOOR: Indoor/Outdoor Use
SHAPE: Rectangle
COLOR: Multicolor

ASSEMBLED WEIGHT: 5.91 lbs.