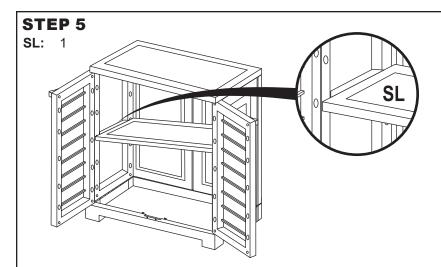

| No. | CODE | Parts     | Parts Qty. |  |
|-----|------|-----------|------------|--|
| 1   | ТР   | Top Par   | nel 1      |  |
| 2   | вт   | Bottom    | Panel 1    |  |
| 3   | SP   | Side Pa   | inel 2     |  |
| 4   | BP   | Back Pa   | anel 2     |  |
| 5   | DR-R | Right Doc | or 1       |  |
| 6   | DR-L | Left Door | 1          |  |
| 7   | SL   | Shelf     | 1          |  |

#### Sunnydaze Decor

FUSION 1

••

• •

Insert Shelf (SL) into the unit at a slight angle and align the shelf with one side of the unit. Then, gently press on the opposite side of the shelf until the shelf locks into place.