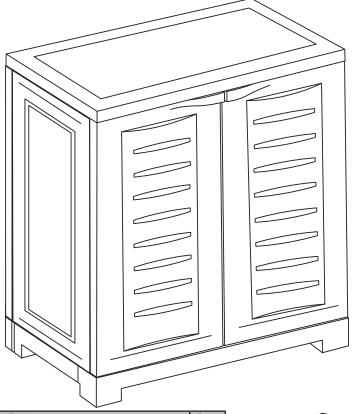

## STORAGE CABINET WITH ADJUSTABLE SHELF SUP-332

Review all assembly and care information before using this product. Save this manual for future reference. Assemble components on a soft, clean surface to avoid damaging the finish.

| No. | CODE | Parts     | Parts Qty. |  |
|-----|------|-----------|------------|--|
| 1   | ТР   | Top Par   | nel 1      |  |
| 2   | вт   | Bottom    | Panel 1    |  |
| 3   | SP   | Side Pa   | inel 2     |  |
| 4   | BP   | Back Pa   | anel 2     |  |
| 5   | DR-R | Right Doc | or 1       |  |
| 6   | DR-L | Left Door | 1          |  |
| 7   | SL   | Shelf     | 1          |  |