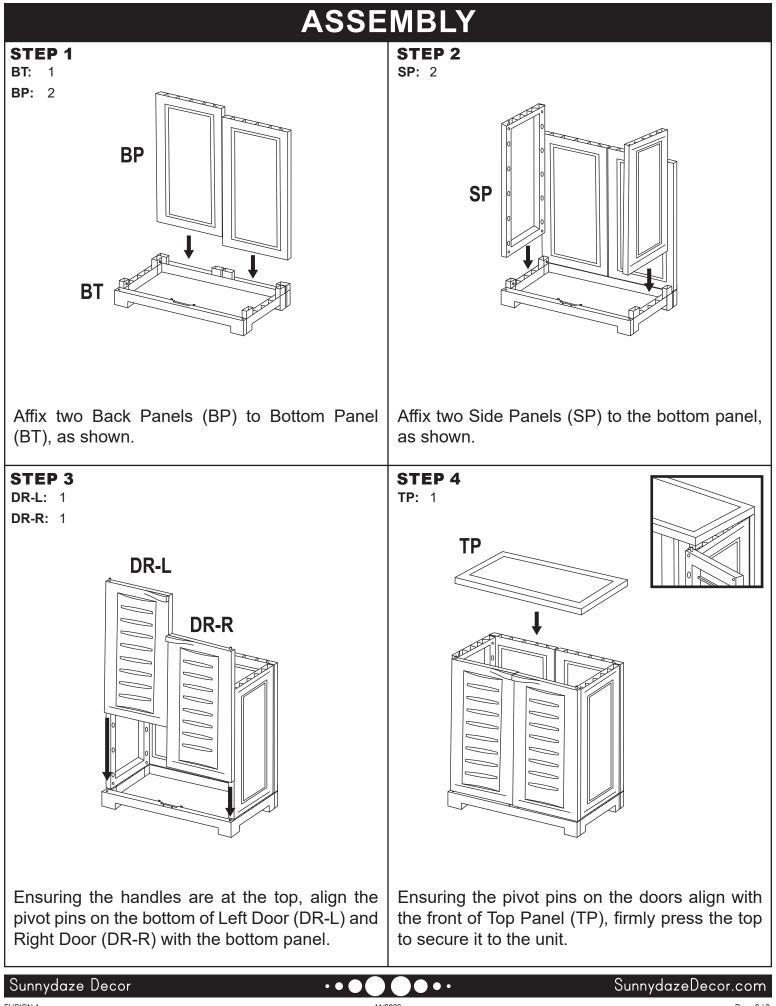

| No. | CODE | Parts     | Parts Qty. |  |
|-----|------|-----------|------------|--|
| 1   | ТР   | Top Par   | nel 1      |  |
| 2   | вт   | Bottom    | Panel 1    |  |
| 3   | SP   | Side Pa   | inel 2     |  |
| 4   | BP   | Back Pa   | anel 2     |  |
| 5   | DR-R | Right Doc | or 1       |  |
| 6   | DR-L | Left Door | 1          |  |
| 7   | SL   | Shelf     | 1          |  |