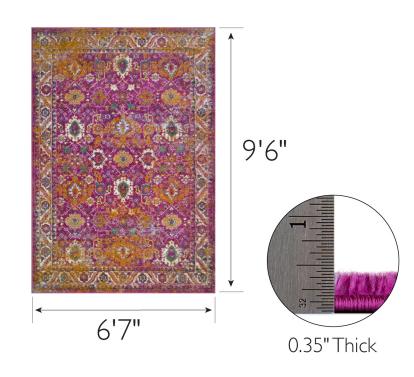

594242 RUGS

Laraline Vintage Area Rug 6'7" × 9'6" Fuchsia

## **SPECIFICATIONS**

MATERIAL: BACKING MATERIAL: INDOOR/OUTDOOR: SHAPE: COLOR: ASSEMBLED DIMENSIONS: ASSEMBLED WEIGHT: PILE HEIGHT: PILE HEIGHT VARIATION: RUG FRINGE OR TASSLE: MACHINE WASHABLE: RUG PAD RECOMMENDED: Polypropylene Cotton Indoor Use Only Rectangle Fuchsia 0.35" H × 6'7" W × 9'6" L 20.72 lbs. 0.35" No No No No Yes