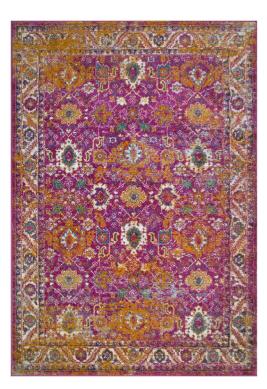

594242 RUGS

Laraline Vintage Area Rug 6'7" × 9'6" Fuchsia

## **SPECIFICATIONS**

MATERIAL: BACKING MATERIAL: INDOOR/OUTDOOR: SHAPE: COLOR: ASSEMBLED DIMENSIONS: ASSEMBLED WEIGHT: PILE HEIGHT: PILE HEIGHT VARIATION: RUG FRINGE OR TASSLE: MACHINE WASHABLE: RUG PAD RECOMMENDED: Polypropylene Cotton Indoor Use Only Rectangle Fuchsia 0.35" H × 6'7" W × 9'6" L 20.72 lbs. 0.35" No No No No Yes