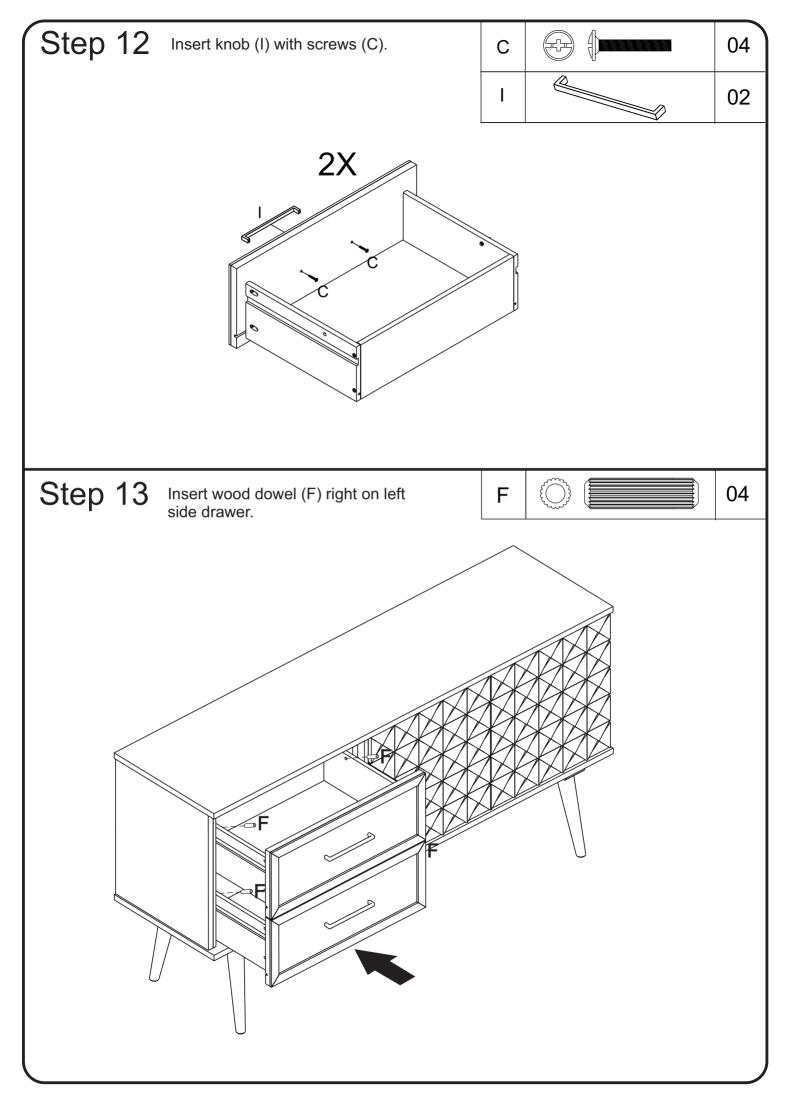

| Washer         | 02 pcs |
|                                                                                                                            | Y             |                                                                       | Strip          | 01 pc  |
|                                                                                                                            | Z (P)         | Ø 3,5x16mm                                                            | Screw          | 01 pc  |
| The hardware quantities listed above are required for proper assembly.<br>Some extra hardware may also have been included. |               |                                                                       |                |        |















## WARNING

Step 14

Serious or fatal injuries can occur from furniture tipping over. To prevent the furniture from tipping over we recommend that it is permanently fixed to the wall.

Wall anchor and hardware are included with this product. Please make sure hardware is suitable for your walls before installing, as different wall materials may require different types of anchors.





## **Assembly Complete!**

**Maintenance Guide** 

To maintain long term performance and easy gliding of your solid wood drawers, we recommend applying wax to the wooden guide rails.

**1**. Bee's wax is recommended or Paraffin wax from a standard candle can be used.

2. Apply the wax by rubbing it on the wooden guide rails where there is wood-on-wood contact when opening and closing the drawer. (Wax should