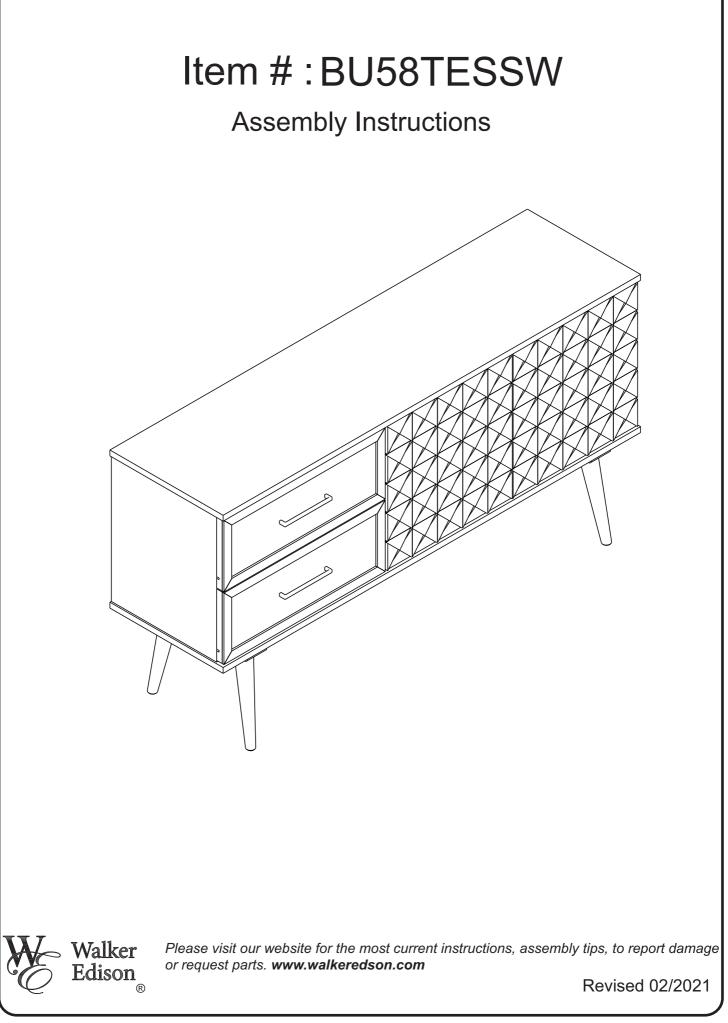

## **General Assembly Guidelines**

- I. Ensure that all parts and hardware are available before beginning assembly.
- II. Follow each step carefully to ensure the proper assembly of this product.
- III. Two people are recommended for ease in the assembly of this product.
- IV. The three main types of hardware used to assemble this product are wood dowels, screws and bolts.
- V. A Phillips head screwdriver is required for the assembly of this product.

VI. Power tools should not be used to assemble this product.







| Hardware List                                                                                                              |               |                                                                       |                |        |
|-------------------------------