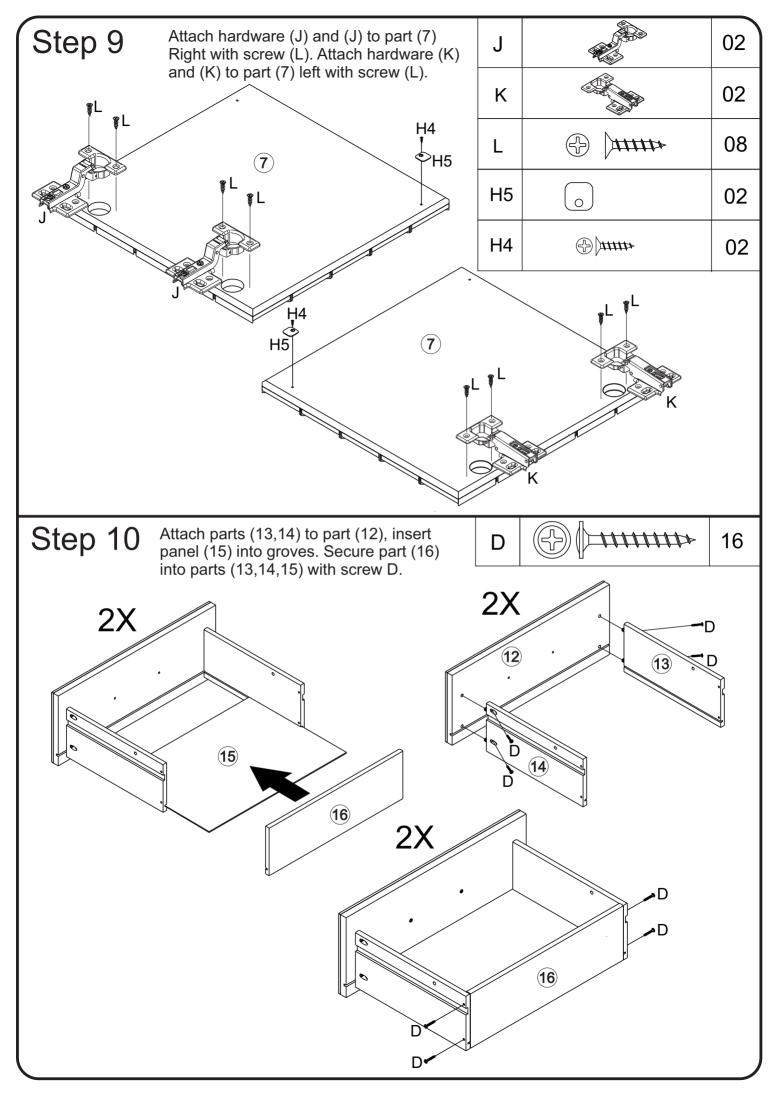

| Washer         | 02 pcs |
|                                                                                                                            | Y             |                                                                       | Strip          | 01 pc  |
|                                                                                                                            | Z (P)         | Ø 3,5x16mm                                                            | Screw          | 01 pc  |
| The hardware quantities listed above are required for proper assembly.<br>Some extra hardware may also have been included. |               |                                                                       |                |        |















## WARNING

Step 14

Serious or fatal injuries can occur from furniture tipping over. To prevent the furniture from tipping over we recommend that it is permanently fixed to the wall.

Wall anchor and hardware are included with this product. Please make sure hardware is suitable for your walls before installing, as different wall materials may require different types of anchors.





## **Assembly Complete!**

**Maintenance Guide** 

To maintain long term performance and easy gliding of your solid wood drawers, we recommend applying wax to the wooden guide rails.

**1**. Bee's wax is recommended or Paraffin wax from a standard candle can be used.

2. Apply the wax by rubbing it on the wooden guide rails where there is wood-on-wood contact when opening and closing the drawer. (Wax sho