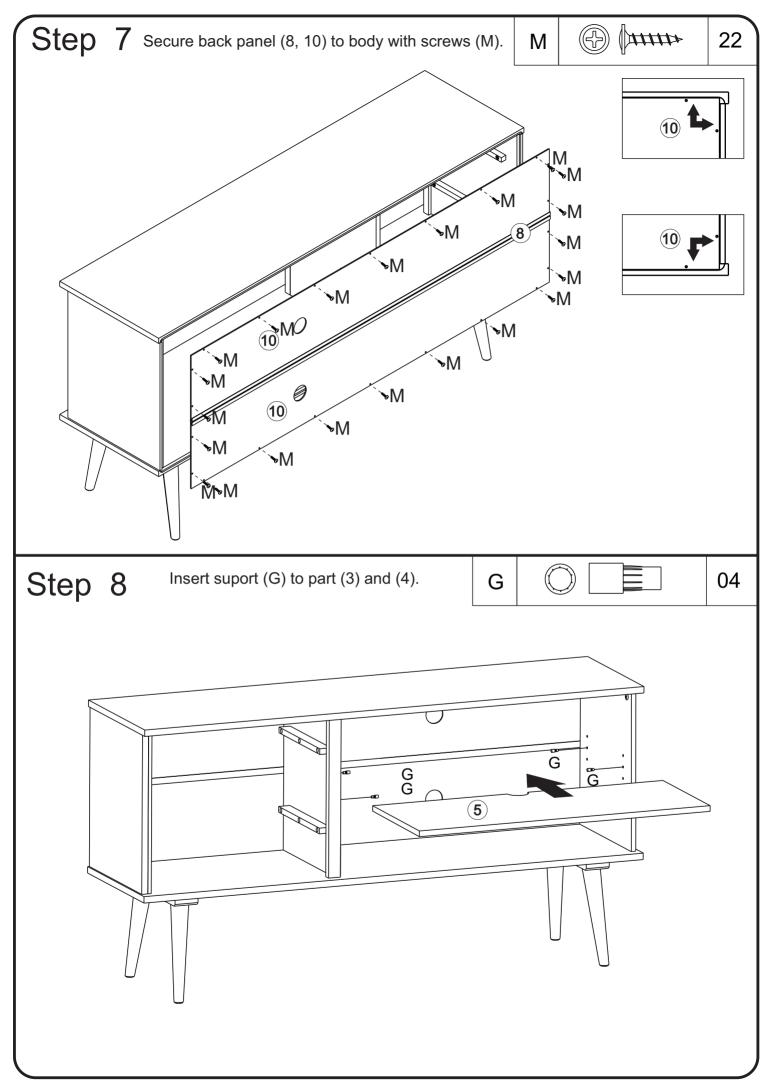

## **General Assembly Guidelines**

- I. Ensure that all parts and hardware are available before beginning assembly.
- II. Follow each step carefully to ensure the proper assembly of this product.
- III. Two people are recommended for ease in the assembly of this product.
- IV. The three main types of hardware used to assemble this product are wood dowels, screws and bolts.
- V. A Phillips head screwdriver is required for the assembly of this product.