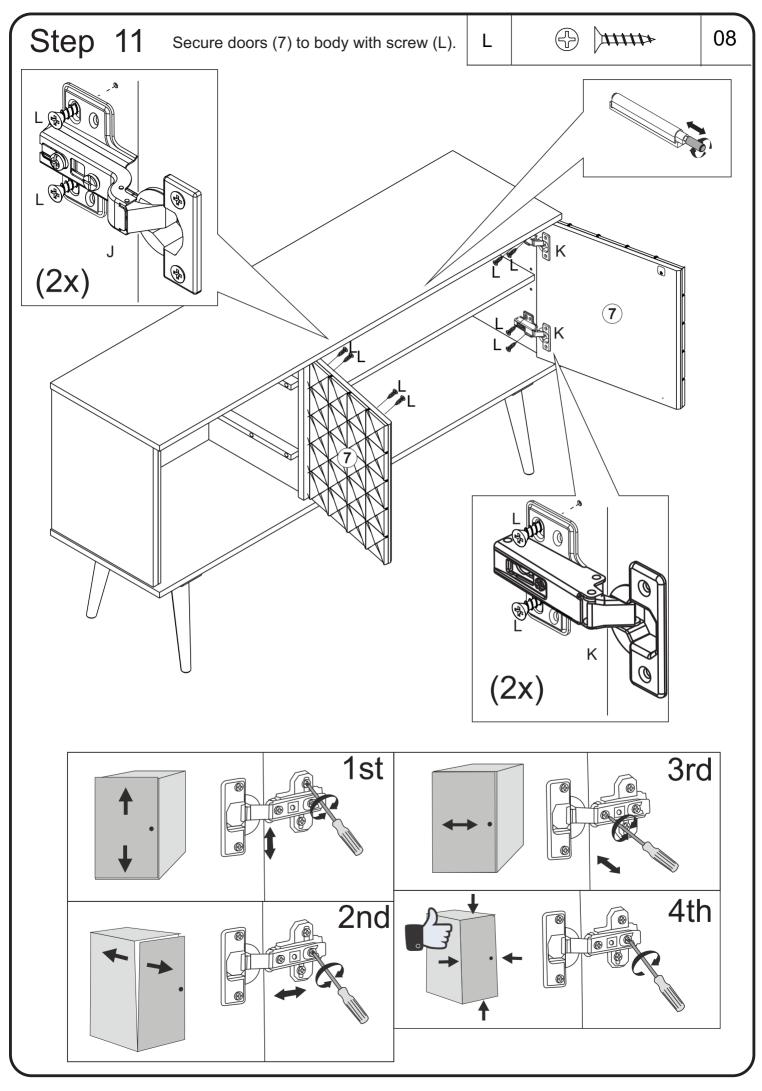

| Washer         | 02 pcs |
|                                                                                                                            | Y             |                                                                       | Strip          | 01 pc  |
|                                                                                                                            | Z (P)         | Ø 3,5x16mm                                                            | Screw          | 01 pc  |
| The hardware quantities listed above are required for proper assembly.<br>Some extra hardware may also have been included. |               |                                                                       |                |        |















## WARNING

Step 14

Serious or fatal injuries can occur from furniture tipping over. To prevent the furniture from tipping over we recommend that it is permanently fixed to the wall.

Wall anchor and hardware are included with this product. Please make sure hardware is suitable for your walls before installing, as different wall materials may require different types of anchors.





## **Assembly Complete!**

**Maintenance Guide** 

To maintain long term performance and easy gliding of your solid wood drawers, we recommend applying wax to the wooden guide rails.

**1**. Bee's wax is recommended or Paraffin wax from a standard candle can be used.

2. Apply the wax by rubbing it on the wooden guide rails where there is wood-on-wood contact when opening and closing the drawer. (Wax shoul