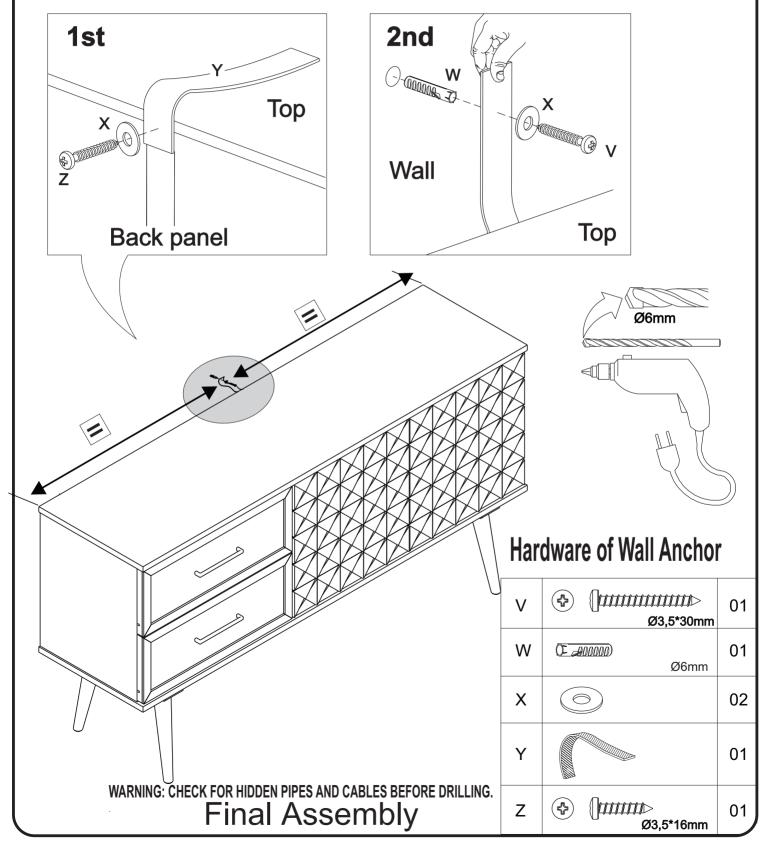

## WARNING

Step 14

Serious or fatal injuries can occur from furniture tipping over. To prevent the furniture from tipping over we recommend that it is permanently fixed to the wall.

Wall anchor and hardware are included with this product. Please make sure hardware is suitable for your walls before installing, as different wall materials may require different types of anchors.