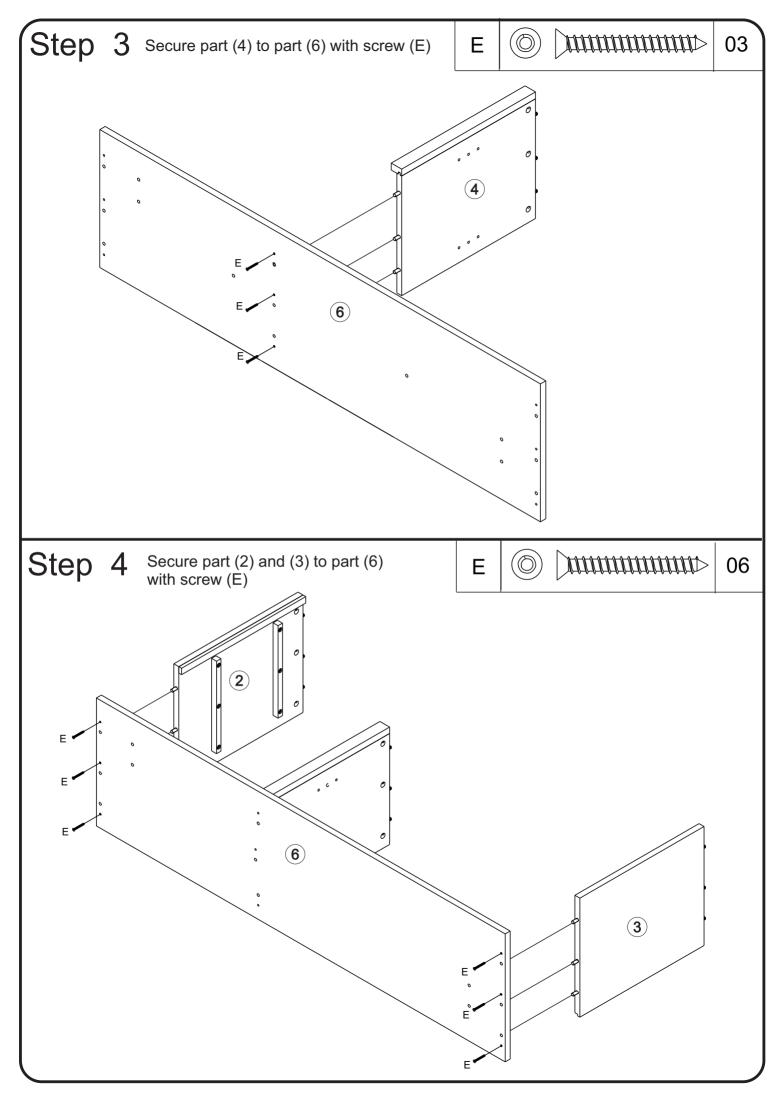

## **General Assembly Guidelines**

- I. Ensure that all parts and hardware are available before beginning assembly.
- II. Follow each step carefully to ensure the proper assembly of this product.
- III. Two people are recommended for ease in the assembly of this product.
- IV. The three main types of hardware used to assemble this product are wood dowels, screws and bolts.
- V. A Phillips head screwdriver is required for the assembly of this product.