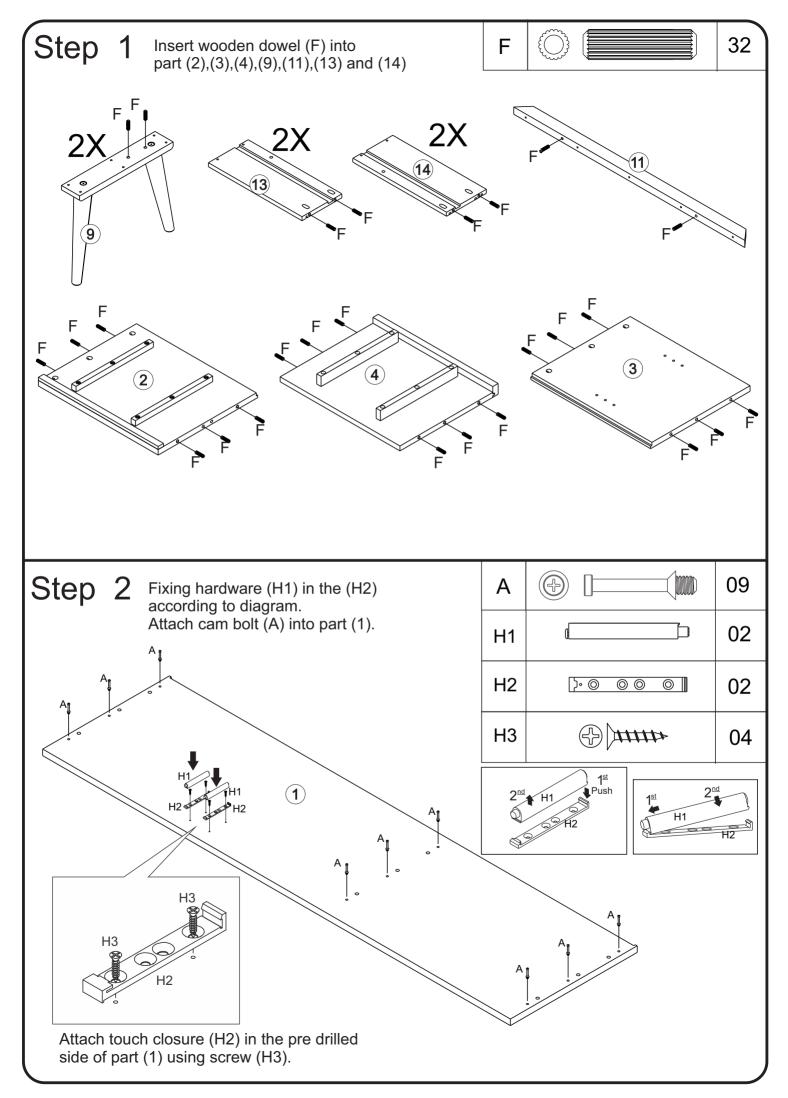

## **General Assembly Guidelines**

- I. Ensure that all parts and hardware are available before beginning assembly.
- II. Follow each step carefully to ensure the proper assembly of this product.
- III. Two people are recommended for ease in the assembly of this product.
- IV. The three main types of hardware used to assemble this product are wood dowels, screws and bolts.
- V. A Phillips head screwdriver is required for the assembly of this product.