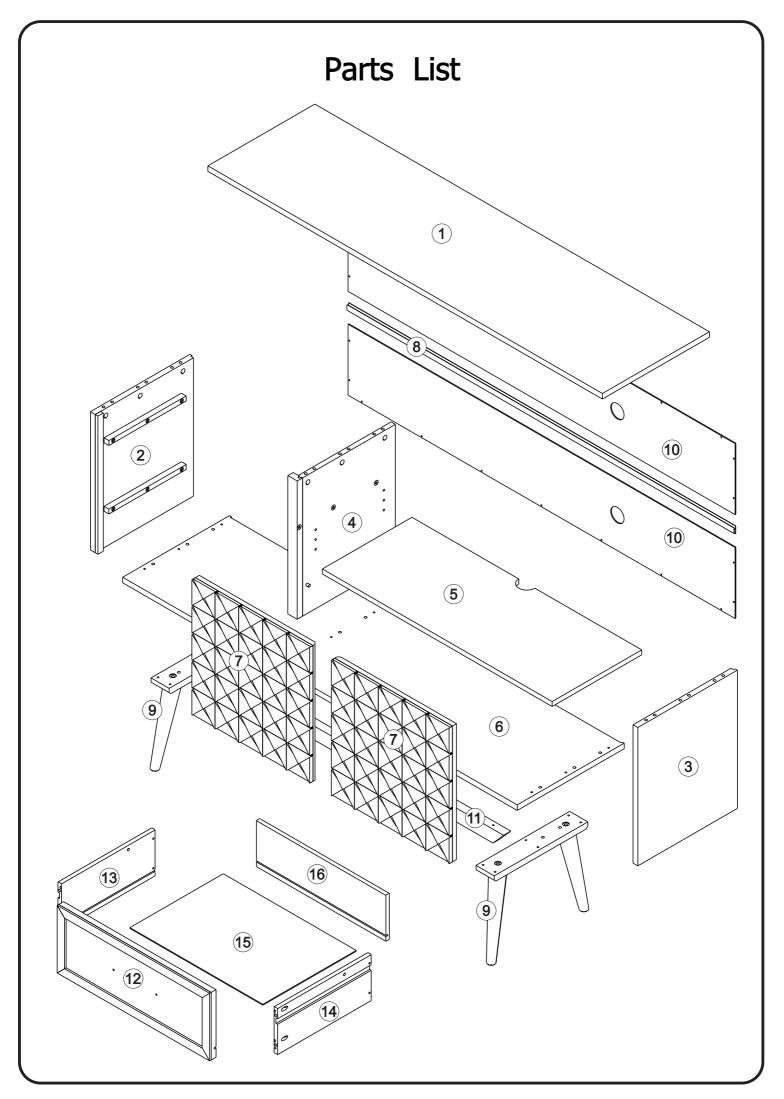

## **General Assembly Guidelines**

- I. Ensure that all parts and hardware are available before beginning assembly.
- II. Follow each step carefully to ensure the proper assembly of this product.
- III. Two people are recommended for ease in the assembly of this product.
- IV. The three main types of hardware used to assemble this product are wood dowels, screws and bolts.
- V. A Phillips head screwdriver is required for the assembly of this product.

VI. Power tools should not be used to assemble this product.







| Hardware List                                                                                                              |               |                                                                       |                |        |
|----------------------------------------------------------------------------------------------------------------------------|---------------|-----------------------------------------------------------------------|----------------|--------|
| А                                                                                                                          |               | Ø 5,5x28mm                                                            | Cam Bolt       | 09 pcs |
| В