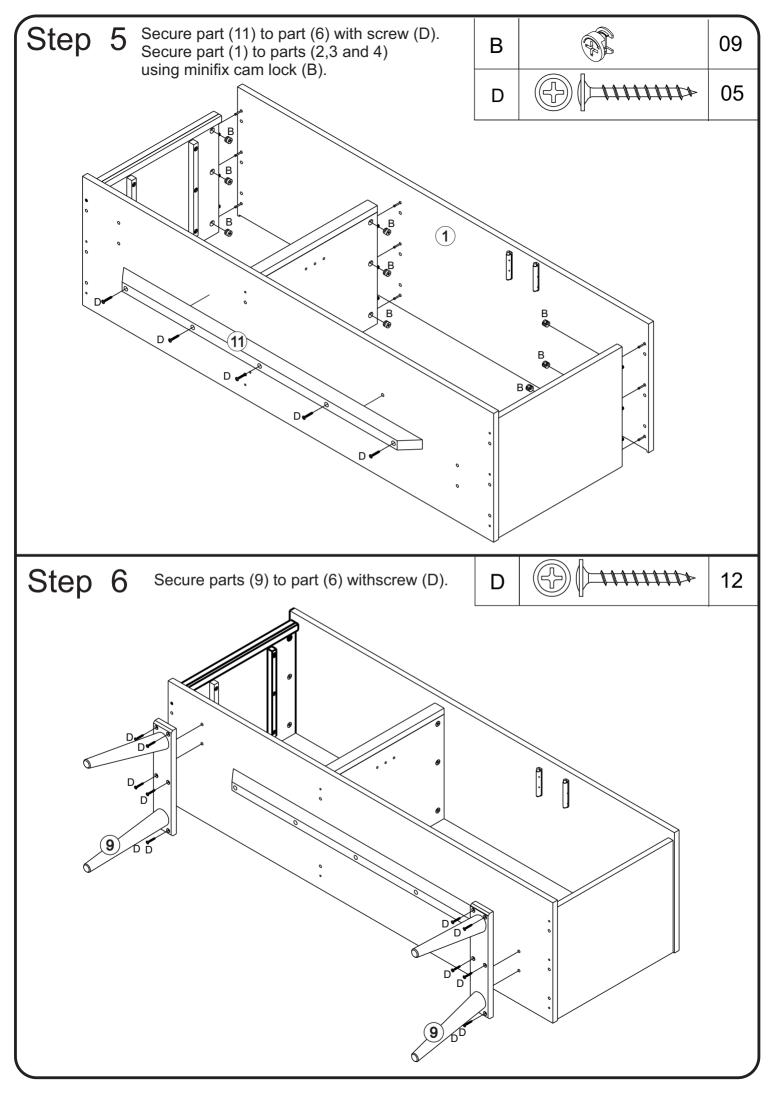

## **General Assembly Guidelines**

- I. Ensure that all parts and hardware are available before beginning assembly.
- II. Follow each step carefully to ensure the proper assembly of this product.
- III. Two people are recommended for ease in the assembly of this product.
- IV. The three main types of hardware used to assemble this product are wood dowels, screws and bolts.
- V. A Phillips head screwdriver is required for the assembly of this product.