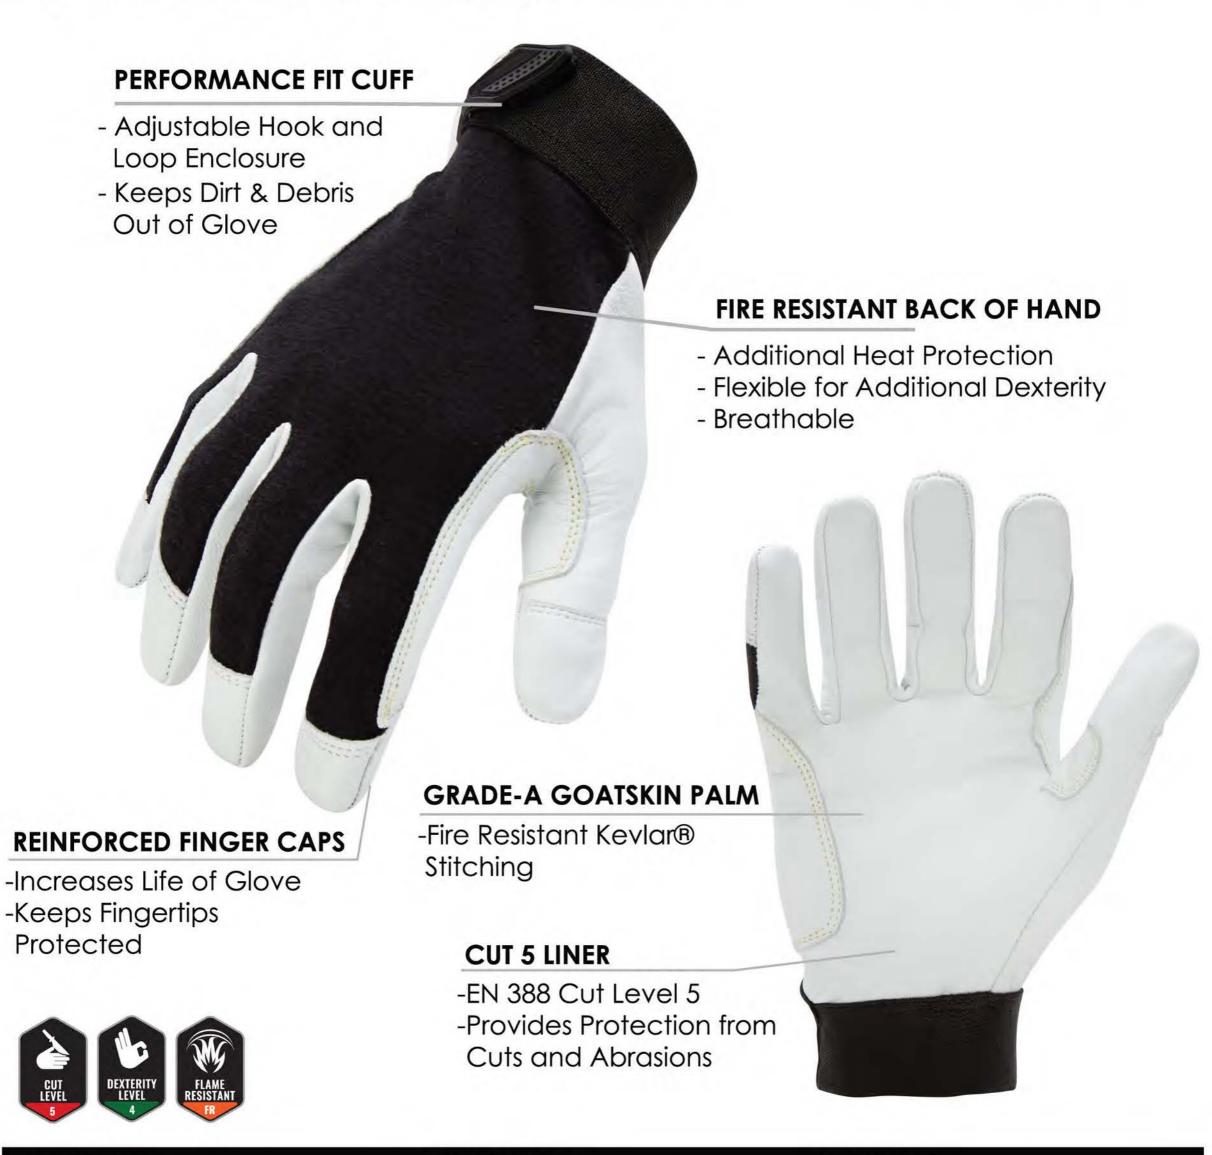

## 212 FR LEATHER PALM C5

The 212 FR LEATHER PALM C5 is the next step in welding innovation. With a goat skin leather palm and an EN388 cut 5 liner, this glove provides protection in the toughest of conditions. The fire resistant, cotton back-of-hand allows breathable dexterity to help keep you welding all day long and a performance fit cuff allows a custom fit.

Kevlar® Palm Threading

Premium Goatskin Palm