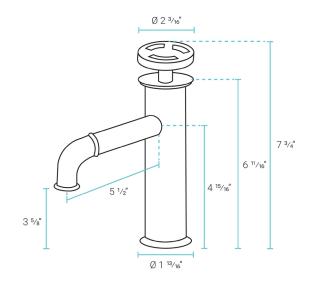

## Specifications:

- N.W: 2.65 lb.
- L: 5 <sup>1</sup>/<sub>2</sub>" x W: 1 <sup>13</sup>/<sub>16</sub>" x H: 7 <sup>3</sup>/<sub>4</sub>"
- Water Supply Line Length: 23 5/8"