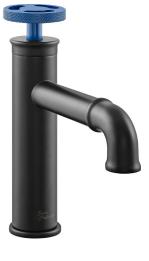

# Avallon Bathroom Faucet SM-BF83BB

Swiss Madison

### Colors & Finishes:

- Chrome: SM-BF80C
- Brushed Nickel: SM-BF80BN
- III Brushed Gold: SM-BF80BG
- Matte Black: SM-BF80MB
- Matte White: SM-BF80MW
- Matte Black/Red: SM-BF83BR
- Matte Black/Blue: SM-BF83BB