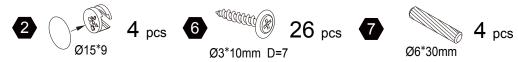

# **Exploded Drawing**

#### Hardware

Ø15\*9

Ø4\*40mm

Ø3\*12mm

Ø3\*10mm D=7

**12 PCS** 

**12 PCS** 

8 PCS

4 PCS

8 PCS

26 PCS

Ø6\*30mm

2 PCS

5/32"\*16mm

Ø4\*30mm

14 PCS