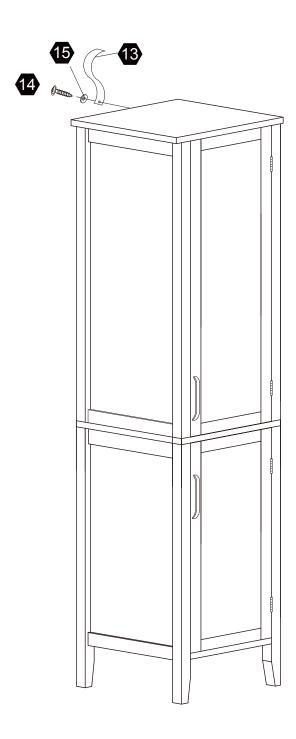

# **Exploded Drawing**

#### Hardware

Ø15\*9

Ø4\*40mm

Ø3\*12mm

Ø3\*10mm D=7

**12 PCS** 

**12 PCS** 

8 PCS

4 PCS

8 PCS

26 PCS

Ø6\*30mm

2 PCS

5/32"\*16mm

Ø4\*30mm

14 PCS

4 PCS

1PC

1 PC

4 PCS

Ø4\*10mm

1PC

1 PC

2 PCS