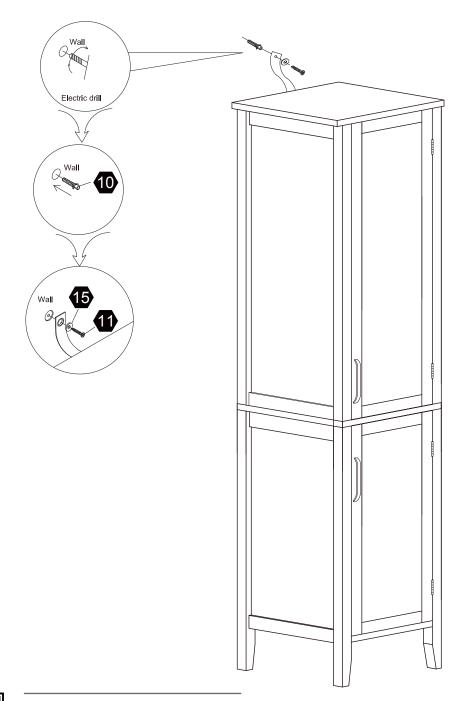

#### Warning:

Serious or fatal injuries can occur from furniture tip-over. To help prevent furniture tip-over: Use provided mounting hardware to secure furniture to the wall.

This may reduce but not eliminate the risk of furniture tip-over.

Do not allow children to climb on furniture.