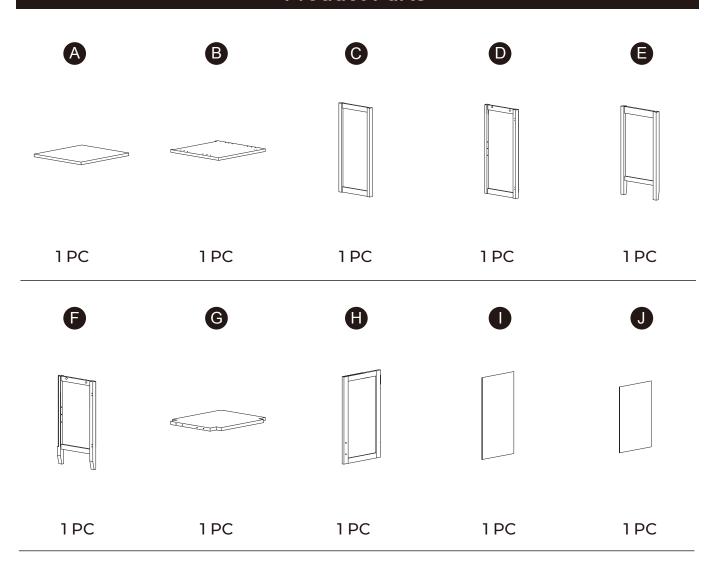

TEAMSON HOME
Mercer Linen Tower



# Questions? Comments? Need help? Call or email us any time!

#### **Global Customer Service**

USA -------+1(800)935-3959

Mon - Fri 10:00am ~ 2:00pm EST ⋈ support@teamson.com

EU/UK +44(0)1952-916-050

Mon - Thu 9:00am ~ 5:00pm GMT Friday 9:00am ~ 4:00pm GMT ⊠ support@teamson.co.uk

**ASIA** — 深圳办公室:

+86(0755)8885-3558.分机号331

Mon - Sat 9:00am ~ 5:00pm GMT+8 ⋈ sales\_ec@teamson.com

台北辦公室:

+886(2)2556-6268

Mon - Fri 9:00am ~ 5:00pm GMT+8 ⋈ sales\_ec@teamson.com







\*\* Got questions? Please have your product code (on the first page of this instruction, e.g. TD-12345A) and the order number ready, give us a call or email us through our customer care support! We are always ready to assist you!

# **Exploded Drawing**







#### **Product Parts**









1PC

2 PCS



Scan for assembly instructions.



#### Care Instructions

Dust surface with a dry soft cloth. Do not use window cleaners or cleaning abrasives as they will scratch the surface and could damage the protective coating



#### WARNING

Small parts and sharp edges may be present prior to assembly.

#### Hardware

























Ø15\*9

Ø4\*40mm

Ø3\*12mm

Ø3\*10mm D=7

**12 PCS** 

**12 PCS** 

8 PCS

4 PCS

8 PCS

26 PCS

























Ø6\*30mm

2 PCS



5/32"\*16mm

Ø4\*30mm

14 PCS

4 PCS

1PC

1 PC

4 PCS













Ø4\*10mm

1PC

1 PC

2 PCS



































4 pcs

















**1** pc









#### Warning:

Serious or fatal injuries can occur from furniture tip-over. To help prevent furniture tip-over: Use provided mounti