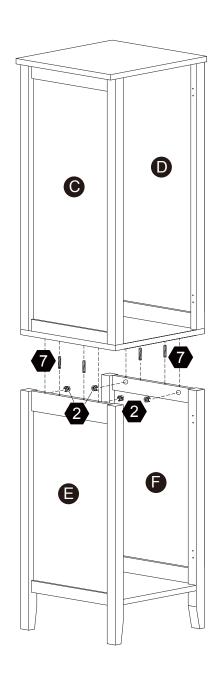

# **Exploded Drawing**

#### Hardware

Ø15\*9

Ø4\*40mm

Ø3\*12mm

Ø3\*10mm D=7

**12 PCS** 

**12 PCS** 

8 PCS

4 PCS

8 PCS

26 PCS

Ø6\*30mm

2 PCS

5/32"\*16mm

Ø4\*30mm

14 PCS