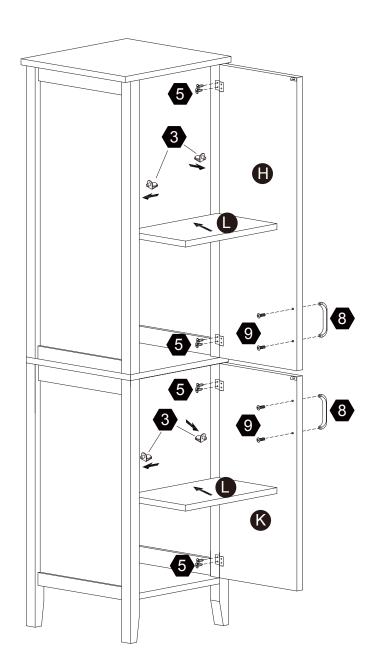

# **Exploded Drawing**

#### Hardware

Ø15\*9

Ø4\*40mm

Ø3\*12mm

Ø3\*10mm D=7

**12 PCS** 

**12 PCS** 

8 PCS

4 PCS

8 PCS

26 PCS

Ø6\*30mm

2 PCS

5/32"\*16mm

Ø4\*30mm

14 PCS

4 PCS

1PC

1 PC

4 PCS

Ø4\*10mm

1PC

1 PC

2 PCS