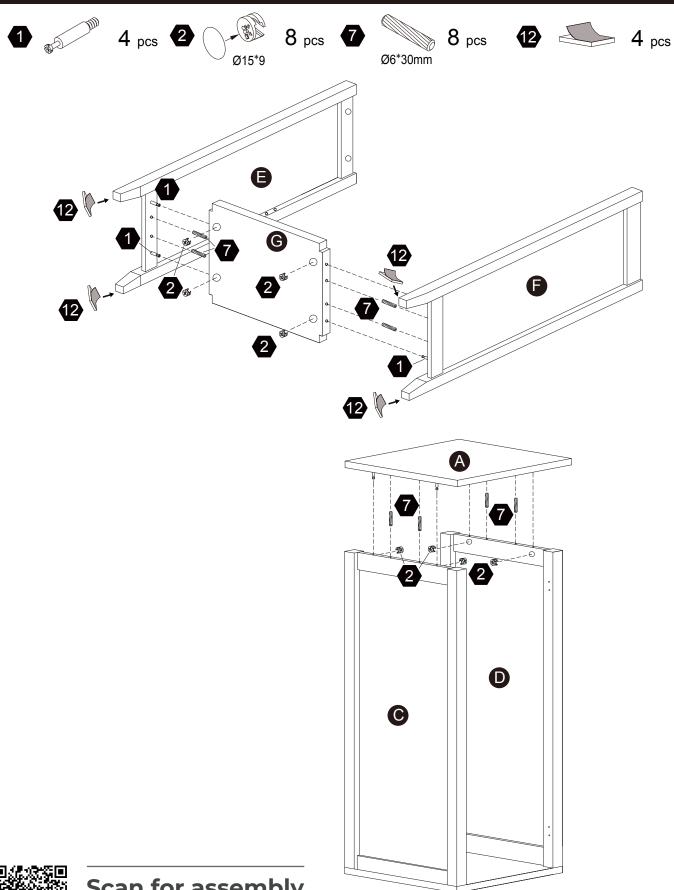

# **Exploded Drawing**

#### Hardware

Ø15\*9

Ø4\*40mm

Ø3\*12mm

Ø3\*10mm D=7

**12 PCS** 

**12 PCS** 

8 PCS

4 PCS

8 PCS

26 PCS

Ø6\*30mm

2 PCS

5/32"\*16mm

Ø4\*30mm

14 PCS