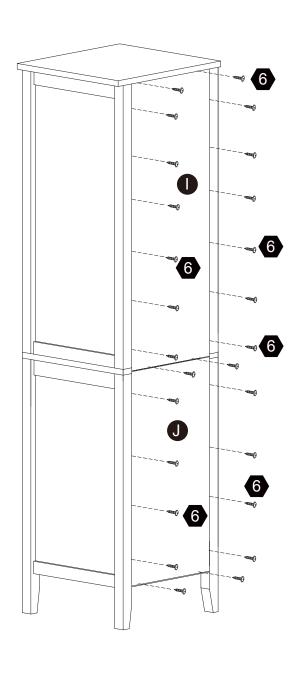

# **Exploded Drawing**

#### Hardware

Ø15\*9

Ø4\*40mm

Ø3\*12mm

Ø3\*10mm D=7

**12 PCS** 

**12 PCS** 

8 PCS

4 PCS

8 PCS

26 PCS

Ø6\*30mm

2 PCS

5/32"\*16mm

Ø4\*30mm

14 PCS