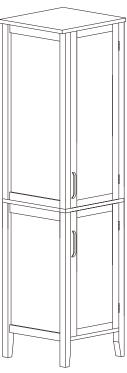

lcome home!

**EHF-F0017** 

TEAMSON HOME
Mercer Linen Tower



# Questions? Comments? Need help? Call or email us any time!

#### **Global Customer Service**

USA -------+1(800)935-3959

Mon - Fri 10:00am ~ 2:00pm EST ⋈ support@teamson.com

EU/UK +44(0)1952-916-050

Mon - Thu 9:00am ~ 5:00pm GMT Friday 9:00am ~ 4:00pm GMT ⊠ support@teamson.co.uk

**ASIA** — 深圳办公室:

+86(0755)8885-3558.分机号331

Mon - Sat 9:00am ~ 5:00pm GMT+8 ⋈ sales\_ec@teamson.com

台北辦公室:

+886(2)2556-6268

Mon - Fri 9:00am ~ 5:00pm GMT+8 ⋈ sales\_ec@teamson.com







\*\* Got questions? Please have your product code (on the first page of this instruction, e.g. TD-12345A) and the order number ready, give us a call or email us through our customer care support! We are always ready to assist you!

# **Exploded Drawing**







#### **Product Parts**









1PC

2 PCS



Scan for assembly instructions.



#### Care Instructions

Dust surface with a dry soft cloth. Do not use window cleaners or cleaning abrasives as they will scratch the surface and could damage the protective coating



#### WARNING

Small parts and sharp edges may be present prior to assembly.

#### Hardware

























Ø15\*9

Ø4\*40mm

Ø3\*12mm

Ø3\*10mm D=7

**12 PCS** 

**12 PCS** 

8 PCS

4 PCS

8 PCS

26 PCS

























Ø6\*30mm

2 PCS



5/32"\*16mm

Ø4\*30mm

14 PCS

4 PCS

1PC

1 PC

4 PCS













Ø4\*10mm

1PC

1 PC

2 PCS



































4 pcs

















**1** pc









#### Warning:

Serious or fatal injuries can occur from furniture tip-over. To help prevent furniture t