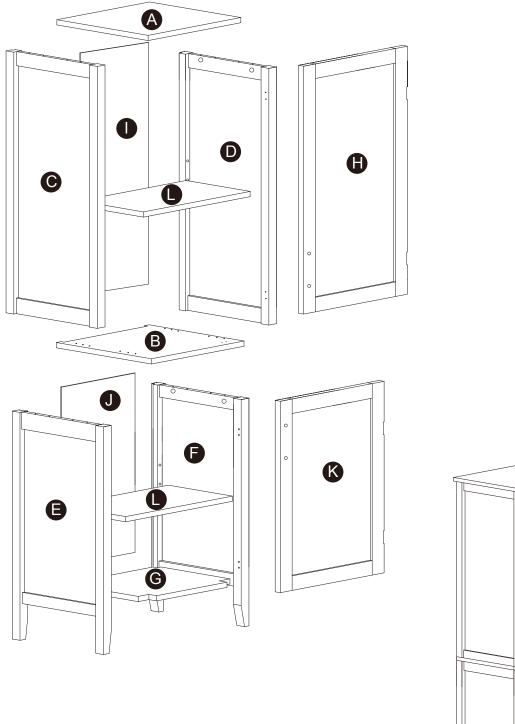

Welcome home!

**EHF-F0017** 

TEAMSON HOME
Mercer Linen Tower



# Questions? Comments? Need help? Call or email us any time!

#### **Global Customer Service**

USA -------+1(800)935-3959

Mon - Fri 10:00am ~ 2:00pm EST ⋈ support@teamson.com

EU/UK +44(0)1952-916-050

Mon - Thu 9:00am ~ 5:00pm GMT Friday 9:00am ~ 4:00pm GMT ⊠ support@teamson.co.uk

**ASIA** — 深圳办公室:

+86(0755)8885-3558.分机号331

Mon - Sat 9:00am ~ 5:00pm GMT+8 ⋈ sales\_ec@teamson.com

台北辦公室:

+886(2)2556-6268

Mon - Fri 9:00am ~ 5:00pm GMT+8 ⋈ sales\_ec@teamson.com







\*\* Got questions? Please have your product code (on the first page of this instruction, e.g. TD-12345A) and the order number ready, give us a call or email us through our customer care support! We are always ready to assist you!

# **Exploded Drawing**







#### **Product Parts**









1PC

2 PCS



Scan for assembly instructions.



#### Care Instructions

Dust surface with a dry soft cloth. Do not use window cleaners or cleaning abrasives as they will scratch the surface and could damage the protective coating



#### WARNING

Small parts and sharp edges may be present prior to assembly.

#### Hardware

























Ø15\*9

Ø4\*40mm

Ø3\*12mm

Ø3\*10mm D=7

**12 PCS** 

**12 PCS** 

8 PCS

4 PCS

8 PCS

26 PCS

























Ø6\*30mm

2 PCS



5/32"\*16mm

Ø4\*30mm

14 PCS

4 PCS

1PC

1 PC

4 PCS













Ø4\*10mm

1PC

1 PC

2 PCS



































4 pcs

















**1** pc









#### Warning:

Serious or fatal injuries can occur from furniture tip-over. To help prevent furniture