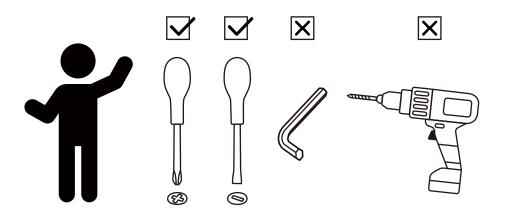

**Extended Warranty Sign Up** 

E-1

# Welcome home!

**EHF-F0017** 

TEAMSON HOME
Mercer Linen Tower



# Questions? Comments? Need help? Call or email us any time!

#### **Global Customer Service**

USA -------+1(800)935-3959

Mon - Fri 10:00am ~ 2:00pm EST ⋈ support@teamson.com

EU/UK +44(0)1952-916-050

Mon - Thu 9:00am ~ 5:00pm GMT Friday 9:00am ~ 4:00pm GMT ⊠ support@teamson.co.uk

**ASIA** — 深圳办公室:

+86(0755)8885-3558.分机号331

Mon - Sat 9:00am ~ 5:00pm GMT+8 ⋈ sales\_ec@teamson.com

台北辦公室:

+886(2)2556-6268

Mon - Fri 9:00am ~ 5:00pm GMT+8 ⋈ sales\_ec@teamson.com







\*\* Got questions? Please have your product code (on the first page of this instruction, e.g. TD-12345A) and the order number ready, give us a call or email us through our customer care support! We are always ready to assist you!

# **Exploded Drawing**







#### **Product Parts**









1PC

2 PCS



Scan for assembly instructions.



#### Care Instructions

Dust surface with a dry soft cloth. Do not use window cleaners or cleaning abrasives as they will scratch the surface and could damage the protective coating



#### WARNING

Small parts and sharp edges may be present prior to assembly.

#### Hardware

























Ø15\*9

Ø4\*40mm

Ø3\*12mm

Ø3\*10mm D=7

**12 PCS** 

**12 PCS** 

8 PCS

4 PCS

8 PCS

26 PCS

























Ø6\*30mm

2 PCS



5/32"\*16m