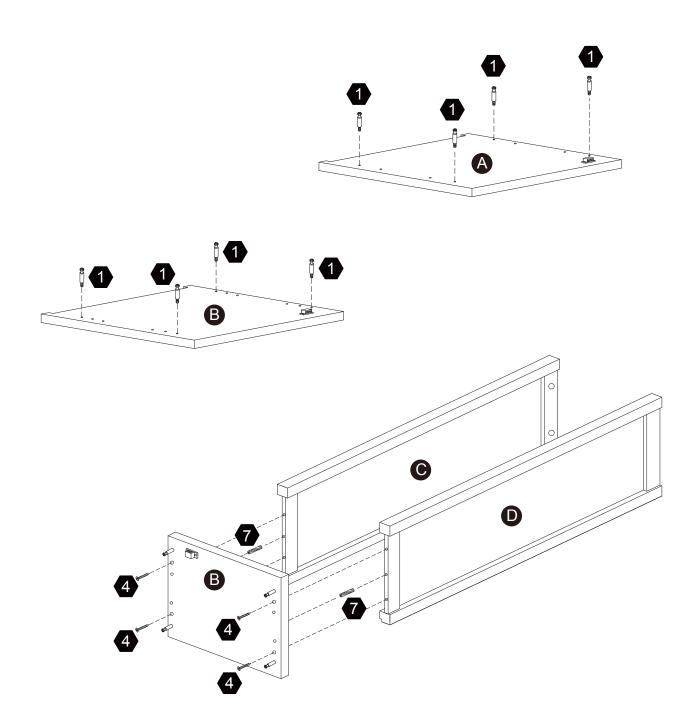

# **Exploded Drawing**

#### Hardware

Ø15\*9

Ø4\*40mm

Ø3\*12mm

Ø3\*10mm D=7

**12 PCS** 

**12 PCS** 

8 PCS

4 PCS

8 PCS

26 PCS

Ø6\*30mm

2 PCS

5/32"\*16mm

Ø4\*30mm

14 PCS