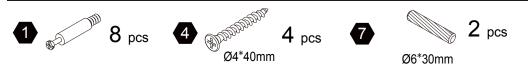

#### Hardware

Ø15\*9

Ø4\*40mm

Ø3\*12mm

Ø3\*10mm D=7

**12 PCS** 

**12 PCS** 

8 PCS

4 PCS

8 PCS

26 PCS

Ø6\*30mm

2 PCS

5/32"\*16mm

Ø4\*30mm

14 PCS