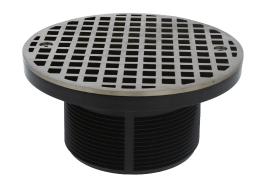

# Part No. D56406 3-1/2" PVC Spud with 6" Nickel Bronze Strainer

#### **Materials**

Strainer: Nickel-bronze Spud: Gray PVC

### **Strainer Load Rating**

**Light Duty** 

#### **Strainer Free Area**

11.66in<sup>2</sup>