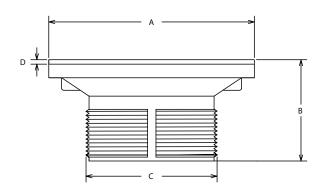

## **Dimensions and Product Offering**

| PART NO. | A     | В     | C     | D    |
|----------|-------|-------|-------|------|
| D56406   | 6.15" | 3.05" | 3.95″ | .14" |