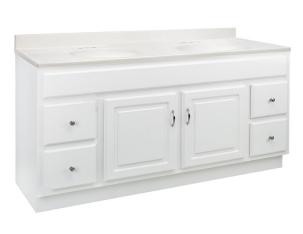

## 214635 VANITY COMBOS

White

Concord 2-Door 4-Drawer Vanity with Cultured Marble 4" Centerset White on White Double Bowl Vanity Top, Assembled