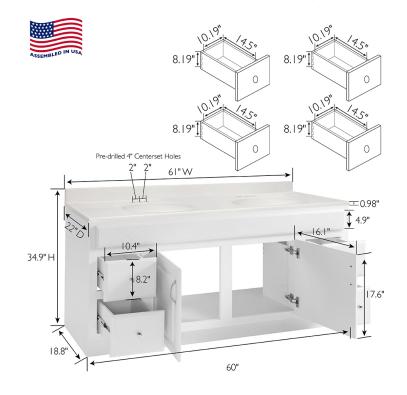

## **SPECIFICATIONS**

| Wood/Cultured Marble        | TOE KICK INSET WIDTH:                                                                                                                                                                                                                               | 2.2"                                                                                                                                                                                                                                                                                                                                                                                          |
|-----------------------------|-----------------------------------------------------------------------------------------------------------------------------------------------------------------------------------------------------------------------------------------------------|-----------------------------------------------------------------------------------------------------------------------------------------------------------------------------------------------------------------------------------------------------------------------------------------------------------------------------------------------------------------------------------------------|
| No                          | BACK PANEL MATERIAL:                                                                                                                                                                                                                                | MDF                                                                                                                                                                                                                                                                                                                                                                                           |
| 34.88" H × 61" L × 22" D    | BACK BRACE MATERIAL:                                                                                                                                                                                                                                | N/A                                                                                                                                                                                                                                                                                                                                                                                           |
| 1 87.05 lbs.                |                                                                                                                                                                                                                                                     |                                                                                                                                                                                                                                                                                                                                                                                               |
| Screwdriver, 100% silicone  | FAUCET TYPE:                                                                                                                                                                                                                                        | Lav Centerset                                                                                                                                                                                                                                                                                                                                                                                 |
| Face Frame                  | NUMBER OF MOUNTING HOLES:                                                                                                                                                                                                                           | 3                                                                                                                                                                                                                                                                                                                                                                                             |
| Soft Close                  | BOWL MATERIAL:                                                                                                                                                                                                                                      | Cultured Marble                                                                                                                                                                                                                                                                                                                                                                               |
| 2 Accent Doors              | BACK SPLASH INCLUDED:                                                                                                                                                                                                                               | Yes                                                                                                                                                                                                                                                                                                                                                                                           |
| MDF                         | COLOR:                                                                                                                                                                                                                                              | White on White                                                                                                                                                                                                                                                                                                                                                                                |
| 4 Drawers                   | NUMBER OF BOWLS:                                                                                                                                                                                                                                    | 2                                                                                                                                                                                                                                                                                                                                                                                             |
| MDF                         | BOWL DIMENSIONS:                                                                                                                                                                                                                                    | 5.63" H x 11.69" W x 17.13" D                                                                                                                                                                                                                                                                                                                                                                 |
| Full Extension Ball Bearing | BOWL SHAPE:                                                                                                                                                                                                                                         | Oval                                                                                                                                                                                                                                                                                                                                                                                          |
| N/A                         | SINK THICKNESS:                                                                                                                                                                                                                                     | "                                                                                                                                                                                                                                                                                                                                                                                             |
| 8.2" H × 14.5" L × 10.2" D  | MOUNTING TYPE:                                                                                                                                                                                                                                      | Integrated                                                                                                                                                                                                                                                                                                                                                                                    |
| Standard                    | OVERFLOW HOLE:                                                                                                                                                                                                                                      | Yes                                                                                                                                                                                                                                                                                                                                                                                           |
| Pine                        |                                                                                                                                                                                                                                                     |                                                                                                                                                                                                                                                                                                                                                                                               |
| MDF                         | WARRANTY:                                                                                                                                                                                                                                           | I-Year limited warranty                                                                                                                                                                                                                                                                                                                                                                       |
| MDF                         | TITLE IV COMPLIANT:                                                                                                                                                                                                                                 | Yes                                                                                                                                                                                                                                                                                                                                                                                           |
|                             | No<br>34.88" H × 61" L × 22" D<br>187.05 lbs.<br>Screwdriver, 100% silicone<br>Face Frame<br>Soft Close<br>2 Accent Doors<br>MDF<br>4 Drawers<br>MDF<br>Full Extension Ball Bearing<br>N/A<br>8.2" H × 14.5" L × 10.2" D<br>Standard<br>Pine<br>MDF | NoBACK PANEL MATERIAL:34.88" H × 61" L × 22" DBACK PANEL MATERIAL:187.05 lbs.Screwdriver, 100% siliconeFace FrameNUMBER OF MOUNTING HOLES:Soft CloseBOWL MATERIAL:2 Accent DoorsBACK SPLASH INCLUDED:MDFCOLOR:4 DrawersNUMBER OF BOWLS:MDFBOWL DIMENSIONS:Full Extension Ball BearingBOWL SHAPE:N/ASINK THICKNESS:8.2" H × 14.5" L × 10.2" DMOUNTING TYPE:StandardOVERFLOW HOLE:PineWARRANTY: |