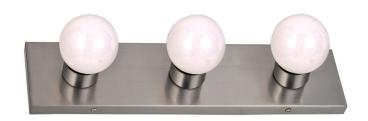

## 3-Light Vanity Light Satin Nickel

## **SPECIFICATIONS**

MOUNTING: Wall Mount

SLOPED CEILING ADAPTABLE:

LAMPTYPE I: Maximum 60W

Medium Base Bulb

**BULB INCLUDED:** No WATTS PER BULB: 60W **TOTAL WATTAGE:** 180W DIMMABLE: Yes MATERIAL CONSTRUCTION: Steel