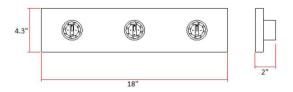

ASSEMBLED DIMENSIONS: 4.3" H × 18" L × 2" D

WEIGHT: 2.26 lbs.

**BACKPLATE DIMENSIONS:** N/A CANOPY/PLATE DIMENSIONS: N/A **GLASS/SHADE DIMENSIONS:** N/A **GLASS/SHADE MATERIAL:** N/A GLASS/SHADE TYPE: N/A **GLASS/SHADE COLOR:** N/A