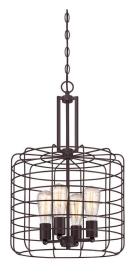

## Ajax 4-Light Chandelier Coffee Bronze

## SPECIFICATIONS

| 604 [23.81] | 330 [12.99] |              |
|-------------|-------------|--------------|
|             |             | ø400 [15.76] |

¢126 [4.96]

| MOUNTING:                 | Chandelier                  | LED BRIGHTNESS (LUMENS):                |      |  |  |
|---------------------------|-----------------------------|-----------------------------------------|------|--|--|
| SLOPED CEILING ADAPTABLE: | Yes                         | LED COLOR CORRELATED TEMPERATURE (CCT): | N/A  |  |  |
| LAMPTYPE I:               | Maximum 60W                 | LED COLOR RENDERING INDEX (CRI):        |      |  |  |
|                           | Medium Base Bulb            | LED EFFICACY:                           | N/A  |  |  |
| BULB INCLUDED:            | No                          | LED AVERAGE RATED LIFE:                 | N/A  |  |  |
| WATTS PER BULB:           | 60W                         |                                         |      |  |  |
| TOTAL WATTAGE:            | 240W                        | ENERGY EFFICIENT:                       | No   |  |  |
| DIMMABLE:                 | Yes                         | LIGHTING AMPS:                          | N/A  |  |  |
| MATERIAL CONSTRUCTION:    | Steel VOLTAGE:              |                                         | 120V |  |  |
| ASSEMBLED DIMENSIONS:     | 24" H × 15.25" L × 15.25" D |                                         | 1201 |  |  |
| WEIGHT:                   | 7.72 lbs.                   |                                         |      |  |  |
| BACKPLATE DIMENSIONS:     | N/A                         |                                         |      |  |  |
| CANOPY/PLATE DIMENSIONS:  | 1.02" H × 4.96" W           |                                         |      |  |  |
| GLASS/SHADE DIMENSIONS:   | N/A                         |                                         |      |  |  |
| GLASS/SHADE MATERIAL:     | Metal                       |                                         |      |  |  |
| GLASS/SHADE TYPE:         | None                        |                                         |      |  |  |
| GLASS/SHADE COLOR:        | Coffee Bronze               |                                         |      |  |  |