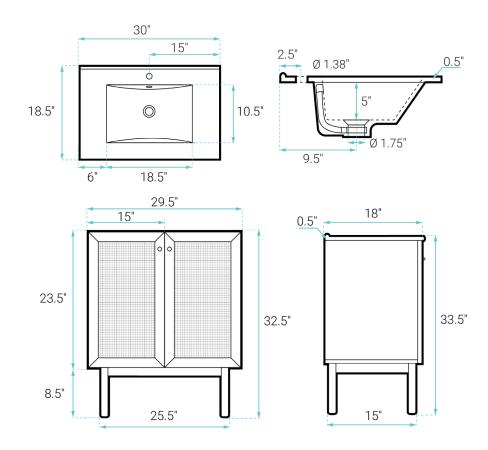

## **SPECIFICATIONS:**

N.W: 77 lb. W: 30" x D: 18.5" x H: 33.5" Inner Sink: D: 10.5" x W: 18.5" x H: 5"

#### **FEATURES:**

- · Sleek, freestanding design
- Glazed ceramic, single sink
- Standard 1.75" drain hole
- Standard 1.38" faucet hole
- · Chrome-finish overflow
- Wooden legs

#### **INCLUDED PARTS:**

- Freestanding Vanity: SM-BV664-C
- · Vanity Top Sink: SM-VT230
- · Leg: SM-BVP07
- · Cabinet Hardware: SM-BVP09