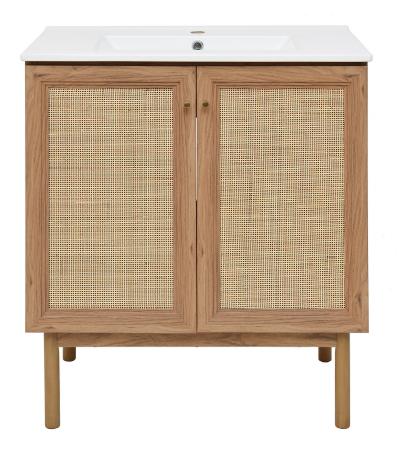

# Freestanding Vanity SM-BV664

#### **COLORS & FINISHES:**

Brown Oak: SM-BV664