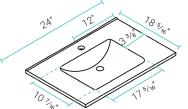

### Specifications:

- N.W: 75.4 lb.
- D: 18 <sup>5</sup>/16" x W: 24" x H: 33 <sup>7</sup>/16"
- Inner Sink: D: 10 7/16" x W: 17 5/16" x H: 5 1/2"
- Basin Depth: 5 1/2"