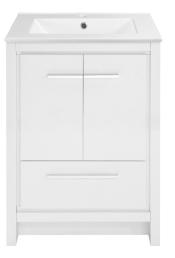

# Virage Freestanding Vanity SM-BV730W

Swiss Madison

#### Features:

- Sleek, freestanding design
- Glazed ceramic, single sink
- Chrome-finish overflow
- Standard 1 3/8" faucet hole
- Standard 1 3/4" drain hole

#### Installation:

- Freestanding, assembly required

#### Colors & Finishes:

Glossy White: SM-BV730W