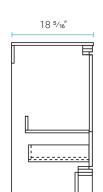

### Specifications:

- N.W: 75.4 lb.
- D: 18 <sup>5</sup>/16" x W: 24" x H: 33 <sup>7</sup>/16"
- Inner Sink: D: 10 7/16" x W: 17 5/16" x H: 5 1/2"
- Basin Depth: 5 1/2"