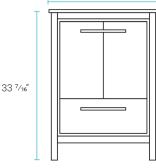

### Specifications:

- N.W: 75.4 lb.
- D: 18 <sup>5</sup>/16" x W: 24" x H: 33 <sup>7</sup>/16"
- Inner Sink: D: 10 7/16" x W: 17 5/16" x H: 5 1/2"
- Basin Depth: 5 1/2"