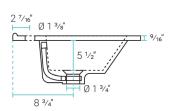

### Specifications:

- N.W: 75.4 lb.
- D: 18 <sup>5</sup>/16" x W: 24" x H: 33 <sup>7</sup>/16"
- Inner Sink: D: 10 7/16" x W: 17 5/16" x H: 5 1/2"
- Basin Depth: 5 1/2"